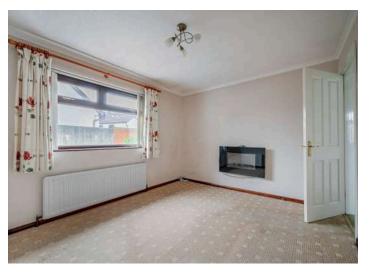

# Ground Floor

- Enclosed Entrance Porch
- Reception Hall
- Living Room 15'3" X 12'8"
- Family Room 12'2" X 9'10"
- Kitchen With Casual Dining Area 16' X 9'9"
- Bedroom Four 9' X 8'10"
- Bathroom