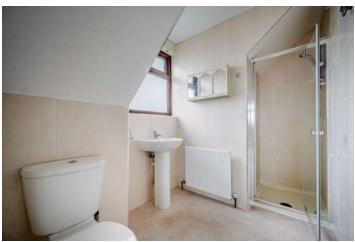

# Ground Floor

- Enclosed Entrance Porch
- Reception Hall
- Living Room 15'3" X 12'8"
- Family Room 12'2" X 9'10"
- Kitchen With Casual Dining Area 16' X 9'9"
- Bedroom Four 9' X 8'10"
- Bathroom

# First Floor

- Landing
- Bedroom One 16'5" X 8'9"
- En Suite Shower Room
- Bedroom Two 12' X 8'3"
- Bedroom Three 9'7" X 8'