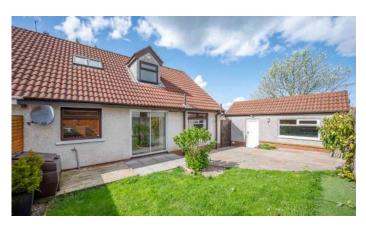

### Outside

- Detached Garage 19'6" X 9'2"
- Corner Site With Front Garden In Lawns, Tarmac Driveway And Parking To The Side Leading To Detached Garage
- Fully Enclosed Rear Garden With Lawns, Paved Patio Barbecue Area, Timber Decked Terrace, Upvc Oil Tank, Outside Tap.