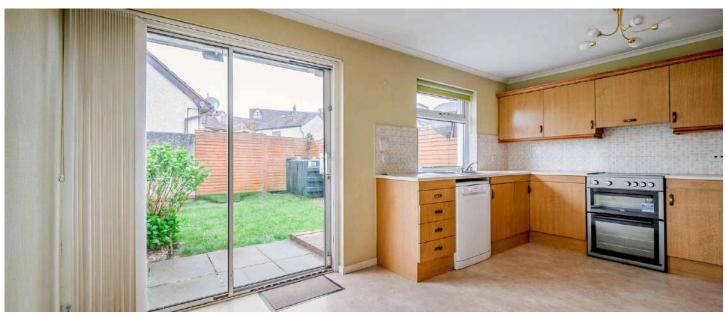

# Ground Floor

- Enclosed Entrance Porch
- Reception Hall
- Living Room 15'3" X 12'8"
- Family Room 12'2" X 9'10"
- Kitchen With Casual Dining Area 16' X 9'9"
- Bedroom Four 9' X 8'10"
- Bathroom