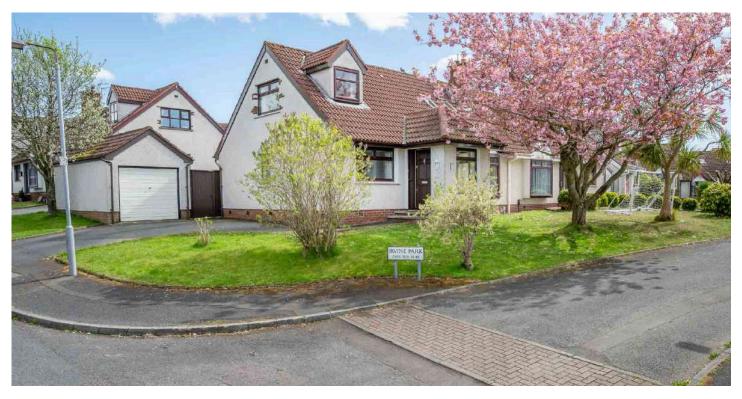

# 28 IRVINE PARK

Bangor, BT19 7XR

Offers Around £209,950

SEMI DETACHED | 4 ⊨ | 2 ≒ | 2 ⊟

Located in a cul-de-sac within this popular residential area here is an ideal opportunity to purchase an attractive semi detached property with no onward chain

# KEY FEATURES

- Fantastic Semi Detached Property with No Onward Chain
- Cul-de-Sac Position Within Popular Residential Area
- Living Room with Tiled Fireplace and Open Fire
- Family Room
- Kitchen with Casual Dining Area
- Four Bedrooms, One of Which is on the Ground Floor, Could be used as Another Reception Room
- Main Bedroom with Range of Built-in Furniture and En Suite Shower Room
- Ground Floor Bathroom with Three Piece Suite
- Oil Fired Central Heating
- uPVC Double Glazed Windows
- Fantastic Corner Site with Front Garden in Lawns
- Tarmac Driveway and Parking to the Side
- Detached Garage

### Outside

- Detached Garage 19'6" X 9'2"
- Corner Site With Front Garden In Lawns, Tarmac Driveway And Parking To The Side Leading To Detached Garage
- Fully Enclosed Rear Garden With Lawns, Paved Patio Barbecue Area, Timber Decked Terrace, Upvc Oil Tank, Outside Tap.