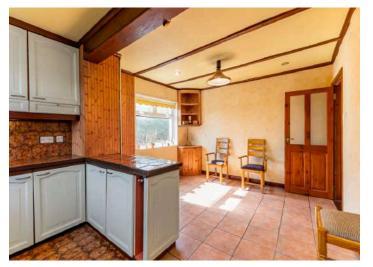

#### Ground Floor

- Entrance Porch
- Living Room 16' x 10'7" •
- Family room 12'10" x 11' •
- Kitchen with Casual Dining Separate WC Area 17'1" x 11'5"
- Utility Room
- Inner Hallway •
- Bedroom One 12'9" x 11' .
- Bedroom Two • 12'7" x 9'2"