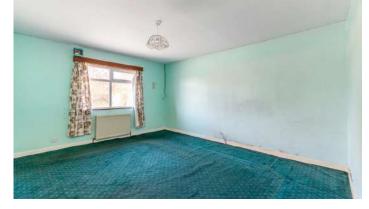

#### Ground Floor

- Entrance Porch
- Living Room 16' x 10'7" •
- Family room 12'10" x 11' •
- Kitchen with Casual Dining Separate WC Area 17'1" x 11'5"
- Utility Room
- Inner Hallway •
- Bedroom One 12'9" x 11' .
- Bedroom Two • 12'7" x 9'2"

- Bedroom Three 9'5" x 8'
- Bedroom Four 9'6" x 7'10"
- Bathroom