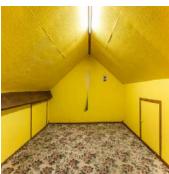

#### Ground Floor

- Entrance Porch
- Living Room 16' x 10'7" •
- Family room 12'10" x 11' •
- Kitchen with Casual Dining Separate WC Area 17'1" x 11'5"
- Utility Room
- Inner Hallway •
- Bedroom One 12'9" x 11' .
- Bedroom Two • 12'7" x 9'2"

- Bedroom Three 9'5" x 8'
- Bedroom Four 9'6" x 7'10"
- Bathroom