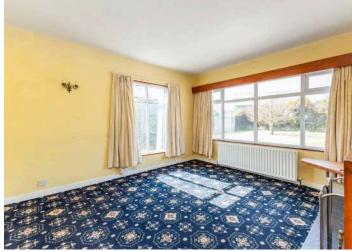

#### Ground Floor

- Entrance Porch
- Living Room 16' x 10'7" •
- Family room 12'10" x 11' •
- Kitchen with Casual Dining Separate WC Area 17'1" x 11'5"
- Utility Room
- Inner Hallway •
- Bedroom One 12'9" x 11' .
- Bedroom Two • 12'7" x 9'2"