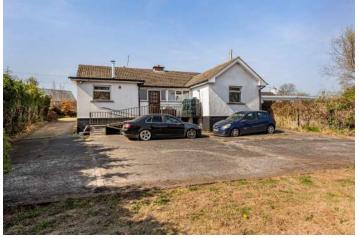

# 95 BALLYVESTER ROAD

Donaghadee, BT21 OLL

Offers around £284,950

JOHNMINNIS.CO.UK 🛛 🖬 🖸 🧿 🕹

#### DETACHED BUNGALOW | 4 🗁 | 1 😓 | 2 🖼

Occupying a fantastic semi rural site, this property not only benefits from a country aspect but also easy access into Donaghadee's thriving town centre. With no onward chain this property offers huge potential for the new owners.

#### Outside

- Occupying <sup>1</sup>/<sub>2</sub> an Acre Site
- Front Garden in Lawn
- Forecourt and Driveway for Parking
- Large Detached Garage
- Covered Carport
- Rear Gardens in Lawn

DONAGHADEE BRANCH 15 NEW STREET, DONAGHADEE, BT21 0AG