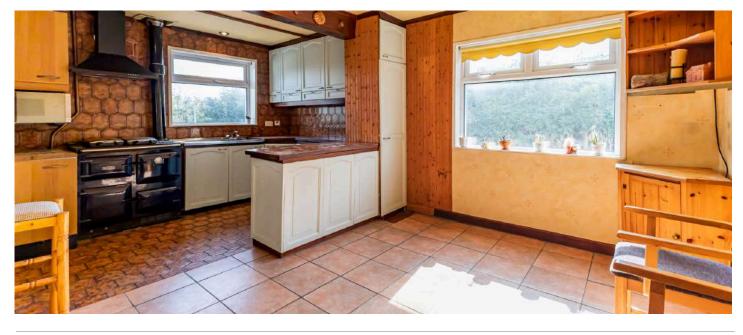

#### Ground Floor

- Entrance Porch
- Living Room 16' x 10'7" •
- Family room 12'10" x 11' •
- Kitchen with Casual Dining Separate WC Area 17'1" x 11'5"
- Utility Room
- Inner Hallway •
- Bedroom One 12'9" x 11' .
- Bedroom Two • 12'7" x 9'2"