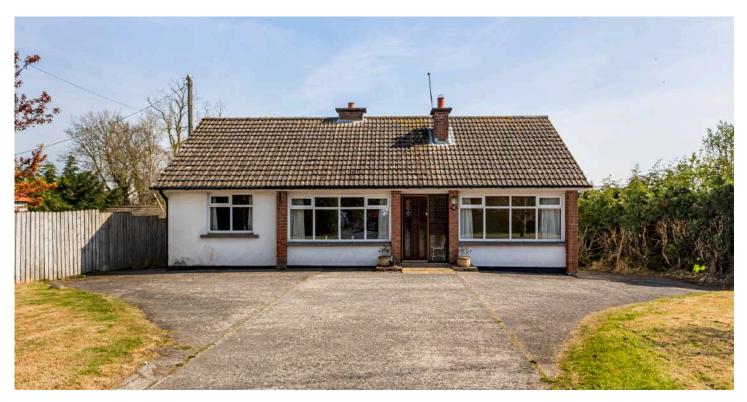

# 95 BALLYVESTER ROAD

Donaghadee, BT21 OLL

Offers around £284,950

JOHNMINNIS.CO.UK 🛛 🖬 🖸 🧿 🕹

#### DETACHED BUNGALOW | 4 🗁 | 1 😓 | 2 🖼

Occupying a fantastic semi rural site, this property not only benefits from a country aspect but also easy access into Donaghadee's thriving town centre. With no onward chain this property offers huge potential for the new owners.

# **KEY FEATURES**

- Fantastic Semi Rural Site of Around ½ an Acre
- Property Requires Updating but Offers Huge Potential
- Bright, Spacious and Flexible Accommodation
- Living and Family Rooms with Stone Fireplace and Open Fire
- Kitchen with Casual Dining Area
- Separate Utility Room
- Four Bedrooms
- Bathroom with Three Piece Suite to Include Bath and Separate Shower
- Separate WC
- Oil Fired Central Heating
- Majority uPVC Double Glazed Windows, Guttering and Soffits
- Front and Rear Gardens in lawns
- Large Detached Garage and covered Carport Storage
- Driveway and Forecourt for Parking