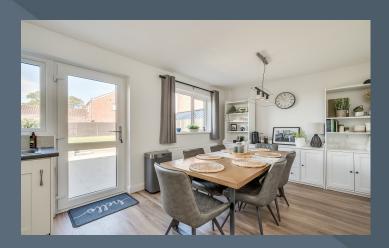

## Features:-

- Stunning semi-detached home
- Attractive front door leading into hallway with stairs to the first floor accommodation
- Three good bedrooms, master bedroom with a range of fitted wardrobes and sliding mirror doors
- Living room with an attractive fireplace and an open fire
- Open plan kitchen with dining area and doors leading out to the rear garden
- Contemporary style kitchen with a good range of fitted high and low level units including a built in oven and hob with extractor fan above. Space for a washing machine and space for a fridge/freezer
- Bathroom on the first floor with a modern white suite comprising bath with shower fitment over and glazed shower screen, WC and vanity wash hand basin
- PVC double glazed windows
- Oil fired central heating
- Tarmac driveway
- Large patio area to the rear with spacious manicured lawns