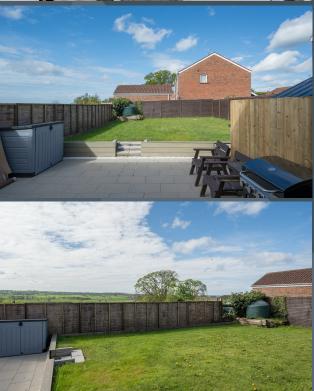

The property has a bright interior for modern living which will immediately appeal to any potential purchaser seeking a contemporary style complimented by a spacious garden at the rear with a large patio area and rural views. Viewing a must!

## Features:-

- Stunning semi-detached home
- Attractive front door leading into hallway with stairs to the first floor accommodation
- Three good bedrooms, master bedroom with a range of fitted wardrobes and sliding mirror doors
- Living room with an attractive fireplace and an open fire
- Open plan kitchen with dining area and doors leading out to the rear garden
- Contemporary style kitchen with a good range of fitted high and low level units including a built in oven and hob with extractor fan above. Space for a washing machine and space for a fridge/freezer
- Bathroom on the first floor with a modern white suite comprising bath with shower fitment over and glazed shower screen, WC and vanity wash hand basin
- PVC double glazed windows
- Oil fired central heating
- Tarmac driveway
- Large patio area to the rear with spacious manicured lawns