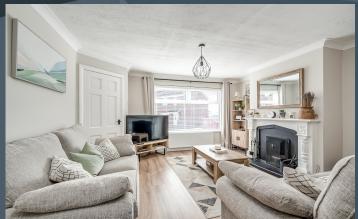

## Features:-

- Stunning semi-detached home
- Attractive front door leading into hallway with stairs to the first floor accommodation
- Three good bedrooms, master bedroom with a range of fitted wardrobes and sliding mirror doors
- Living room with an attractive fireplace and an open fire
- Open plan kitchen with dining area and doors leading out to the rear garden
- Contemporary style kitchen with a good range of fitted high and low level units including a built in oven and hob with extractor fan above. Space for a washing machine and space for a fridge/freezer
- Bathroom on the first floor with a modern white suite comprising bath with shower fitment over and glazed shower screen, WC and vanity wash hand basin
- PVC double glazed windows
- Oil fired central heating
- Tarmac driveway
- Large patio area to the rear with spacious manicured lawns