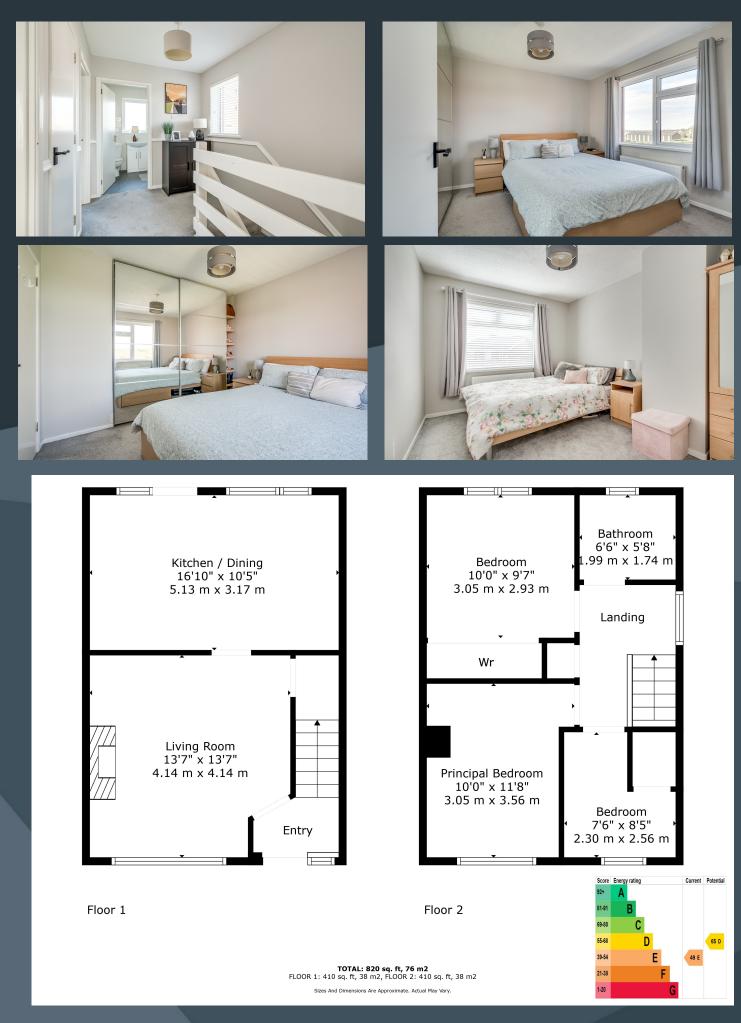

## Features:-

- Stunning semi-detached home
- Attractive front door leading into hallway with stairs to the first floor accommodation
- Three good bedrooms, master bedroom with a range of fitted wardrobes and sliding mirror doors
- Living room with an attractive fireplace and an open fire
- Open plan kitchen with dining area and doors leading out to the rear garden
- Contemporary style kitchen with a good range of fitted high and low level units including a built in oven and hob with extractor fan above. Space for a washing machine and space for a fridge/freezer
- Bathroom on the first floor with a modern white suite comprising bath with shower fitment over and glazed shower screen, WC and vanity wash hand basin
- PVC double glazed windows
- Oil fired central heating
- Tarmac driveway
- Large patio area to the rear with spacious manicured lawns