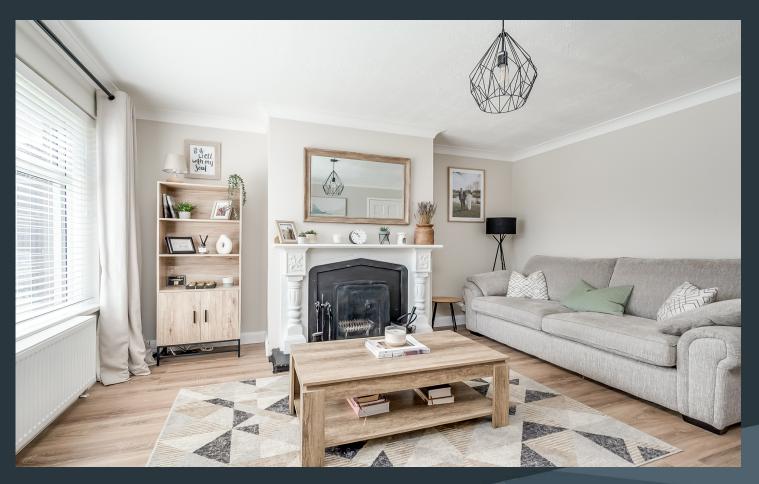

## Features:-

- Stunning semi-detached home
- Attractive front door leading into hallway with stairs to the first floor accommodation
- Three good bedrooms, master bedroom with a range of fitted wardrobes and sliding mirror doors
- Living room with an attractive fireplace and an open fire
- Open plan kitchen with dining area and doors leading out to the rear garden
- Contemporary style kitchen with a good range of fitted high and low level units including a built in oven and hob with extractor fan above. Space for a washing machine and space for a fridge/freezer
- Bathroom on the first floor with a modern white suite comprising bath with shower fitment over and glazed shower screen, WC and vanity wash hand basin
- PVC double glazed windows
- Oil fired central heating
- Tarmac driveway
- Large patio area to the rear with spacious manicured lawns