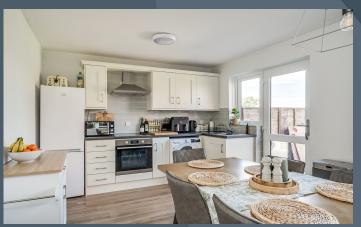

## Features:-

- Stunning semi-detached home
- Attractive front door leading into hallway with stairs to the first floor accommodation
- Three good bedrooms, master bedroom with a range of fitted wardrobes and sliding mirror doors
- Living room with an attractive fireplace and an open fire
- Open plan kitchen with dining area and doors leading out to the rear garden
- Contemporary style kitchen with a good range of fitted high and low level units including a built in oven and hob with extractor fan above. Space for a washing machine and space for a fridge/freezer
- Bathroom on the first floor with a modern white suite comprising bath with shower fitment over and glazed shower screen, WC and vanity wash hand basin
- PVC double glazed windows
- Oil fired central heating
- Tarmac driveway
- Large patio area to the rear with spacious manicured lawns