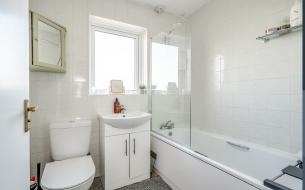

## Features:-

- Stunning semi-detached home
- Attractive front door leading into hallway with stairs to the first floor accommodation
- Three good bedrooms, master bedroom with a range of fitted wardrobes and sliding mirror doors
- Living room with an attractive fireplace and an open fire
- Open plan kitchen with dining area and doors leading out to the rear garden
- Contemporary style kitchen with a good range of fitted high and low level units including a built in oven and hob with extractor fan above. Space for a washing machine and space for a fridge/freezer
- Bathroom on the first floor with a modern white suite comprising bath with shower fitment over and glazed shower screen, WC and vanity wash hand basin
- PVC double glazed windows
- Oil fired central heating
- Tarmac driveway
- Large patio area to the rear with spacious manicured lawns