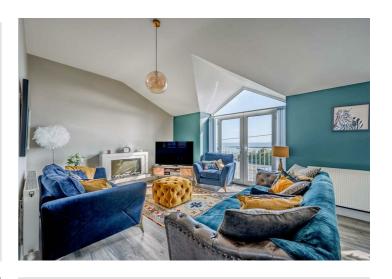

## **ROOM DETAILS**

**COMMUNAL ENTRANCE** 

**ENTRANCE** 

HALL:

OPEN PLAN KITCHEN AND LIVING ROOM (27'9" x 14'4")

**BATHROOM:** 

(5'6" x 8'7")

**MASTER** BEDROOM: