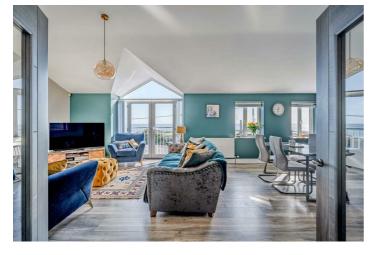

# 12 DORMANS COURT

**DONAGHADEE BT210JL** 

Offers Around

£165,000

APARTMENT  $|2 \rightleftharpoons | N \Leftrightarrow |1 \rightleftharpoons$ 

### Add text here

- Fantastic Second Floor Apartment with Picturesque Views of Irish Sea and Beyond
- Small Popular Development
- In Close Proximity to Many Amenities Including Shops, Cafes, Restaurants, The Commons, Picturesque Lighthouse and Harbour
- Well Presented Throughout Leaving Little Left to do but Move Your Furniture in and Enjoy
- Large Open Plan Living Room to Kitchen and Casual Dining Area
- Two Well Proportioned Bedrooms
- Bathroom with Three Piece White Suite
- Floored Roof-space with Extensive Storage
- Phoenix Gas Heating with Wifi Controller
- Double Glazed Windows

## **ROOM DETAILS**

**COMMUNAL ENTRANCE** 

**ENTRANCE** 

HALL:

OPEN PLAN KITCHEN AND LIVING ROOM (27'9" x 14'4")

**BATHROOM:** 

(5'6" x 8'7")

**MASTER** BEDROOM: