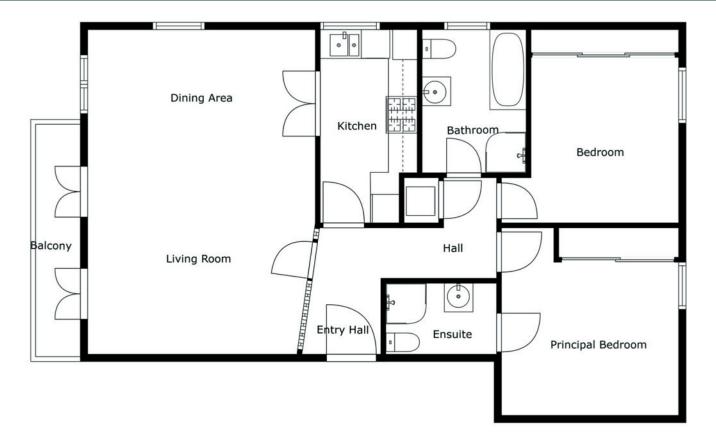

Accessed via lift or stairs, the apartment is beautifully presented throughout. It features two well-proportioned bedrooms, including one with its own en suite, as well as a separate main bathroom. The contemporary kitchen is fitted with integrated appliances and opens into a spacious lounge and dining area, where French doors lead to a Juliet balcony.

The Property Comprises: **Ground Floor** Stairs and lift to . . . **First Floor** Front door leading to . . . ENTRANCE HALL: Solid wood floor.

LOUNGE/DINING: 21' 10" x 15' 5" (6.65m x 4.7m) Double doors to juliette balcony.

Telephone 028 9042 4747 www.templetonrobinson.com

KITCHEN: 13' 7" x 6' 10" (4.14m x 2.08m) Fully fitted kitchen with excellent range of high and low level units, laminate work surfaces, four ring gas hob, oven, integrated fridge freezer, 1.5 bowl stainless steel sink unit with mixer tap, integrated dishwasher, Baxi gas fired boiler, part tiled walls, ceramic tiled floor.

PRINCIPAL BEDROOM: 12' 5" x 12' 2" (3.78m x 3.71m) Range of built-in mirrored sliding doors.

ENSUITE SHOWER ROOM: Fully tiled shower cubicle with thermostatic shower unit, low flush wc, pedestal wash hand basin, ceramic tiled floor, part tiled walls, low voltage spotlights, extractor fan.

Telephone 028 9042 4747 www.templetonrobinson.com BEDROOM (2): 11' 11" x 11' 7" (3.63m x 3.53m) Wall to wall range of built-in robes, low voltage spotlights, cloaks cupboard plumbed for washing machine.

BATHROOM: White suite comprising panelled bath with mixer tap, wash hand basin, low flush wc, separate fully tiled shower cubicle with thermostatic shower unit, part tiled walls, ceramic tiled floor, low voltage spotlights.

## Outside

One allocated parking space & visitor parking. Communal gardens.

Service Charge Approx. £2000 per annum Location: Coming into Holywood town centre turn into Church Road at the Maypole. Continue up hill and Development is just before second church on right hand side.