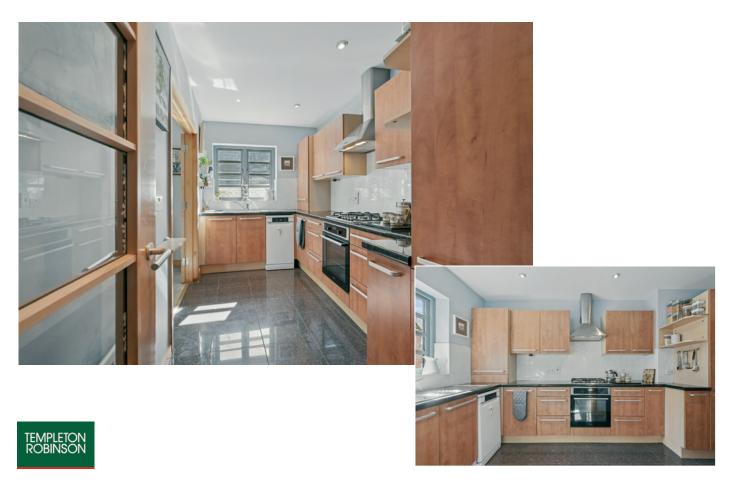

Telephone 028 9042 4747 www.templetonrobinson.com

KITCHEN: 13' 7" x 6' 10" (4.14m x 2.08m) Fully fitted kitchen with excellent range of high and low level units, laminate work surfaces, four ring gas hob, oven, integrated fridge freezer, 1.5 bowl stainless steel sink unit with mixer tap, integrated dishwasher, Baxi gas fired boiler, part tiled walls, ceramic tiled floor.