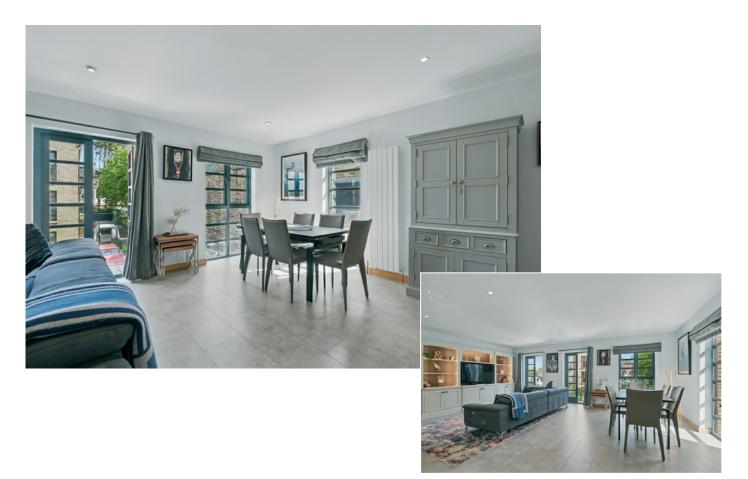

Accessed via lift or stairs, the apartment is beautifully presented throughout. It features two well-proportioned bedrooms, including one with its own en suite, as well as a separate main bathroom. The contemporary kitchen is fitted with integrated appliances and opens into a spacious lounge and dining area, where French doors lead to a Juliet balcony.

The Property Comprises: **Ground Floor** Stairs and lift to . . . **First Floor** Front door leading to . . . ENTRANCE HALL: Solid wood floor.

LOUNGE/DINING: 21' 10" x 15' 5" (6.65m x 4.7m) Double doors to juliette balcony.