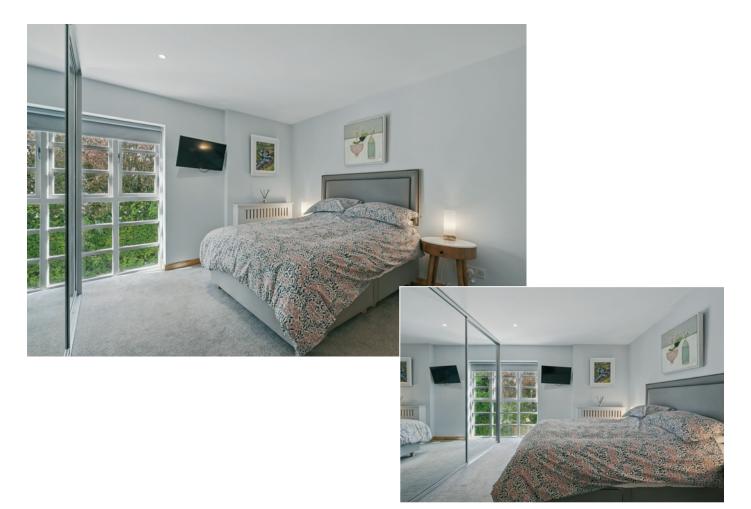

PRINCIPAL BEDROOM: 12' 5" x 12' 2" (3.78m x 3.71m) Range of built-in mirrored sliding doors.

ENSUITE SHOWER ROOM: Fully tiled shower cubicle with thermostatic shower unit, low flush wc, pedestal wash hand basin, ceramic tiled floor, part tiled walls, low voltage spotlights, extractor fan.