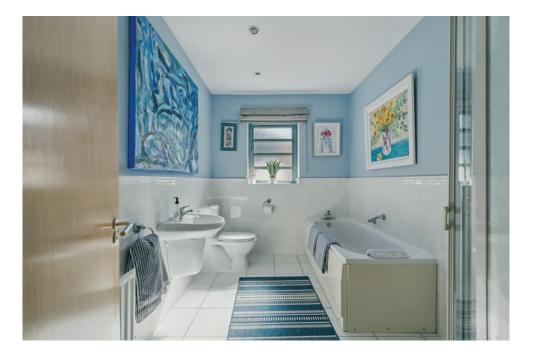

BATHROOM: White suite comprising panelled bath with mixer tap, wash hand basin, low flush wc, separate fully tiled shower cubicle with thermostatic shower unit, part tiled walls, ceramic tiled floor, low voltage spotlights.