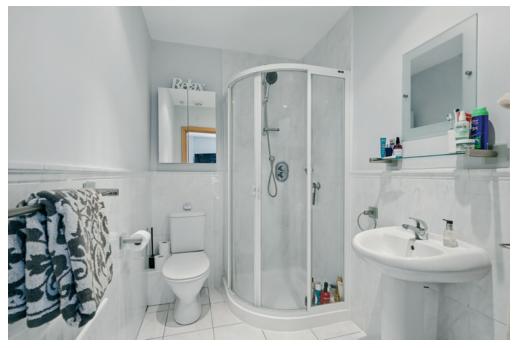

PRINCIPAL BEDROOM: 12' 5" x 12' 2" (3.78m x 3.71m) Range of built-in mirrored sliding doors.

ENSUITE SHOWER ROOM: Fully tiled shower cubicle with thermostatic shower unit, low flush wc, pedestal wash hand basin, ceramic tiled floor, part tiled walls, low voltage spotlights, extractor fan.