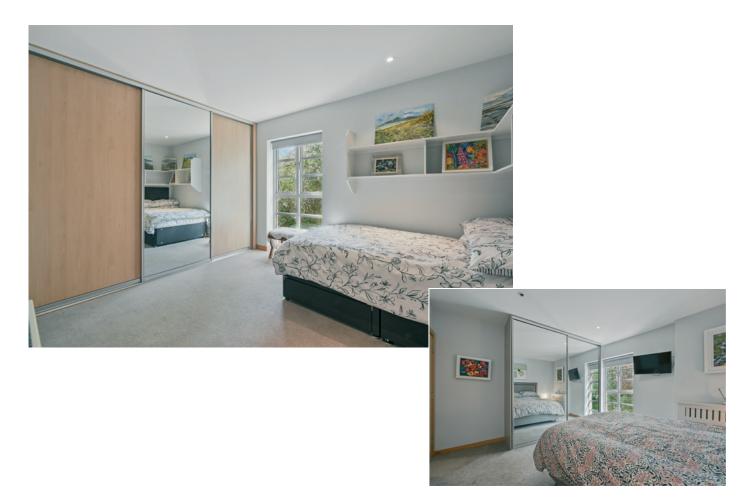

PRINCIPAL BEDROOM: 12' 5" x 12' 2" (3.78m x 3.71m) Range of built-in mirrored sliding doors.

ENSUITE SHOWER ROOM: Fully tiled shower cubicle with thermostatic shower unit, low flush wc, pedestal wash hand basin, ceramic tiled floor, part tiled walls, low voltage spotlights, extractor fan.

Telephone 028 9042 4747 www.templetonrobinson.com BEDROOM (2): 11' 11" x 11' 7" (3.63m x 3.53m) Wall to wall range of built-in robes, low voltage spotlights, cloaks cupboard plumbed for washing machine.