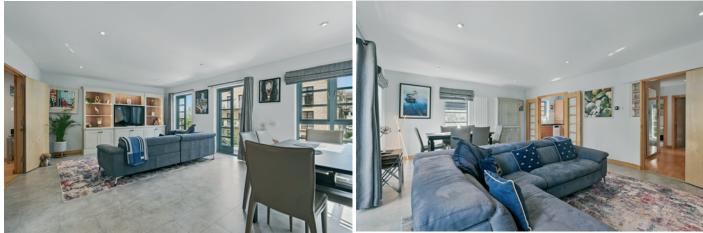

Accessed via lift or stairs, the apartment is beautifully presented throughout. It features two well-proportioned bedrooms, including one with its own en suite, as well as a separate main bathroom. The contemporary kitchen is fitted with integrated appliances and opens into a spacious lounge and dining area, where French doors lead to a Juliet balcony.

The Property Comprises: **Ground Floor** Stairs and lift to . . . **First Floor** Front door leading to . . . ENTRANCE HALL: Solid wood floor.

LOUNGE/DINING: 21' 10" x 15' 5" (6.65m x 4.7m) Double doors to juliette balcony.