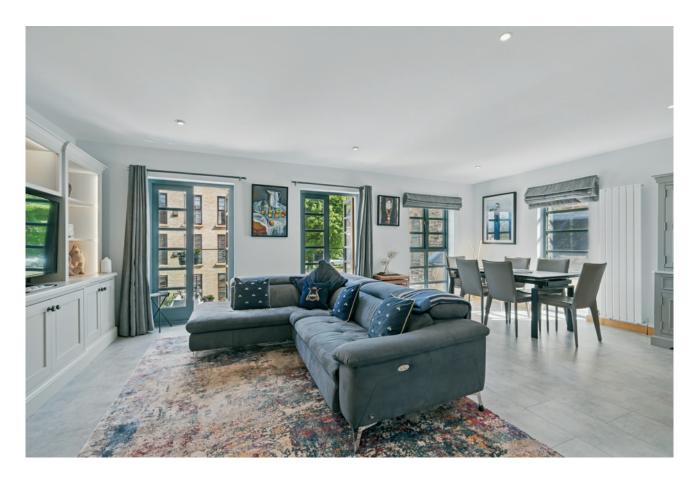

Accessed via lift or stairs, the apartment is beautifully presented throughout. It features two well-proportioned bedrooms, including one with its own en suite, as well as a separate main bathroom. The contemporary kitchen is fitted with integrated appliances and opens into a spacious lounge and dining area, where French doors lead to a Juliet balcony.

The Property Comprises: **Ground Floor** Stairs and lift to . . . **First Floor** Front door leading to . . . ENTRANCE HALL: Solid wood floor.

LOUNGE/DINING: 21' 10" x 15' 5" (6.65m x 4.7m) Double doors to juliette balcony.