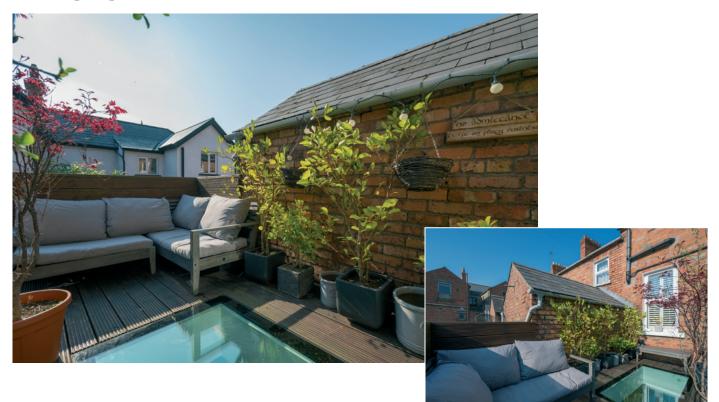

# First Floor Return

uPVC access door to. . .

ROOF TERRACE: Timber decked area with southerly aspect and area for outdoor entertaining, feature lighting and electric.

BATHROOM: White suite comprising low flush wc, vanity unit with mixer tap, built-in cabinet below, tiled bath with shower screen and built-in shower unit, tiled splash back, heated towel rail, ceramic tiled floor, extractor fan, hatch to roofspace.