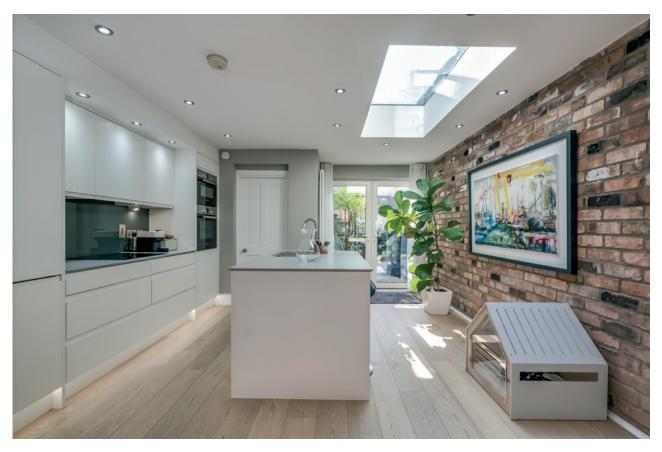

KITCHEN/LIVING/DINING: 40' 4" x 11' 6" (12.29m x 3.51m) (into bay window). Oak wooden floor, cornice ceiling, ceiling rose, cast iron wood burning stove with brick recess and tiled hearth, built-in shelving. Open to ample dining area, storage understairs.

Telephone 028 9066 3030 www.templetonrobinson.com KITCHEN: Modern fitted kitchen with range of high and low level units, granite worktops, integrated four ring induction Bosch hob with extractor fan above, glass splash back, integrated fridge and freezer, built-in high level oven and combi microwave. Breakfast island with granite worktop, stainless steel 1.5 sink unit with mixer tap, built-in breakfast bar, oak flooring, uPVC double glazed French doors to rear, feature original red brick wall, low voltage spotlights.