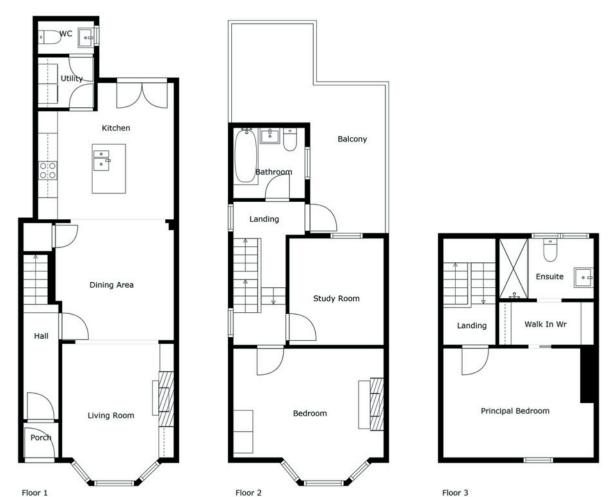

M (1): 14' 9" x 13' 7" (4.5m x 4.14m) (into bay window). Cast iron fireplace with tiled inset and hearth, oak flooring, cornice ceiling, ceiling rose.



BEDROOM (2): 11' 1" x 9' 2" (3.38m x 2.79m) Low voltage spotlights.





# Second Floor

LANDING: Access to fully floored and insulated roofspace via Slingsby ladder. BEDROOM (3): 14' 10"  $\times$  10' 8" (4.52m  $\times$  3.25m) Low voltage spotlights.



Sliding pocket door to . . .

WALK-IN DRESSING AREA: Built-in shelving and drawers, hatch to roofspace. ENSUITE SHOWER ROOM: White suite comprising low flush wc, vanity unit with chrome mixer tap and built-in cabinet below, walk-in shower with chrome overhead shower unit, tiled splash back, ceramic tiled floor, part tiled walls, Velux window, heated towel rail, extractor fan.











Floor 3

Sizes And Dimensions Are Approximate. Actual May Vary.

#### Location:

Heading out of the city on the Lisburn Road, Lancefield

Road is on the left hand side.

Lisburn Road - 028 90 66 3030 Ballyhackamore - 028 90 65 0000 - 028 92 66 1700 North Down - 028 90 42 4747 www.templetonrobinson.com



These particulars do not constitute any part of an offer or contract. None of the statements contained in these particulars are to be relied on as statements or representations of fact and intending purchasers must satisfy themselves by inspection or otherwise to the correctness of each of the statements contained in these particulars. The Vendor does not make or give, neither Templeton Robinson, nor any person in its employment has any authority to make or give, any representation or wa