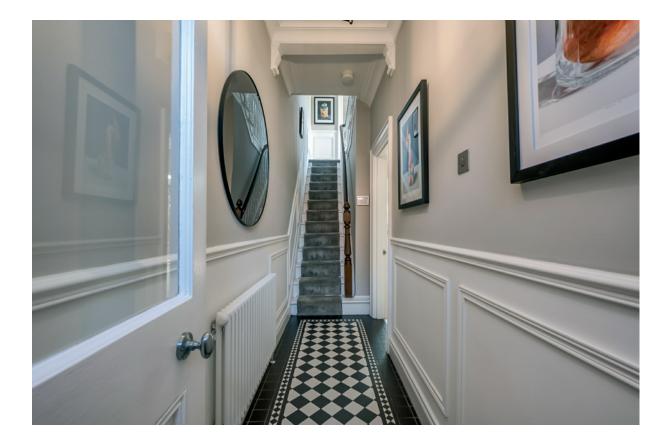

# Ground Floor

Carved front door with glazed arched toplight to . . .

RECEPTION PORCH: Ceramic tiled floor. Glazed inner door and toplight to . . .

RECEPTION HALL: Ceramic tiled floor, part wood panelled walls.