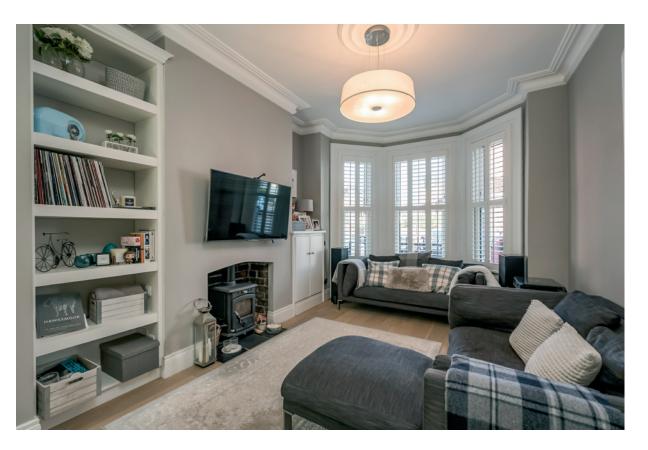

KITCHEN/LIVING/DINING: 40' 4" x 11' 6" (12.29m x 3.51m) (into bay window). Oak wooden floor, cornice ceiling, ceiling rose, cast iron wood burning stove with brick recess and tiled hearth, built-in shelving. Open to ample dining area, storage understairs.

### First Floor

BEDROOM (1): 14' 9" x 13' 7" (4.5m x 4.14m) (into bay window). Cast iron fireplace with tiled inset and hearth, oak flooring, cornice ceiling, ceiling rose.

BEDROOM (2): 11' 1" x 9' 2" (3.38m x 2.79m) Low voltage spotlights.