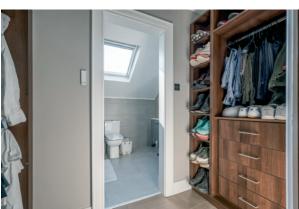

WALK-IN DRESSING AREA: Built-in shelving and drawers, hatch to roofspace. ENSUITE SHOWER ROOM: White suite comprising low flush wc, vanity unit with chrome mixer tap and built-in cabinet below, walk-in shower with chrome overhead shower unit, tiled splash back, ceramic tiled floor, part tiled walls, Velux window, heated towel rail, extractor fan.