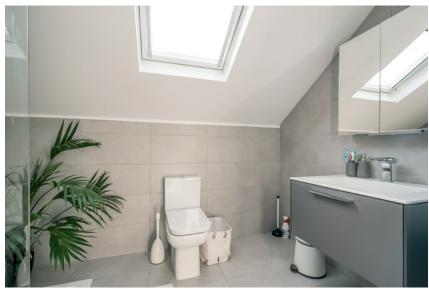

# First Floor Return

uPVC access door to. . .

ROOF TERRACE: Timber decked area with southerly aspect and area for outdoor entertaining, feature lighting and electric.

BATHROOM: White suite comprising low flush wc, vanity unit with mixer tap, built-in cabinet below, tiled bath with shower screen and built-in shower unit, tiled splash back, heated towel rail, ceramic tiled floor, extractor fan, hatch to roofspace.