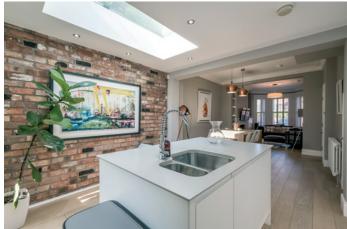

KITCHEN/LIVING/DINING: 40' 4" x 11' 6" (12.29m x 3.51m) (into bay window). Oak wooden floor, cornice ceiling, ceiling rose, cast iron wood burning stove with brick recess and tiled hearth, built-in shelving. Open to ample dining area, storage understairs.

Telephone 028 9066 3030 www.templetonrobinson.com KITCHEN: Modern fitted kitchen with range of high and low level units, granite worktops, integrated four ring induction Bosch hob with extractor fan above, glass splash back, integrated fridge and freezer, built-in high level oven and combi microwave. Breakfast island with granite worktop, stainless steel 1.5 sink unit with mixer tap, built-in breakfast bar, oak flooring, uPVC double glazed French doors to rear, feature original red brick wall, low voltage spotlights.