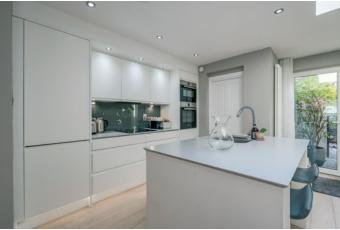

Telephone 028 9066 3030 www.templetonrobinson.com KITCHEN: Modern fitted kitchen with range of high and low level units, granite worktops, integrated four ring induction Bosch hob with extractor fan above, glass splash back, integrated fridge and freezer, built-in high level oven and combi microwave. Breakfast island with granite worktop, stainless steel 1.5 sink unit with mixer tap, built-in breakfast bar, oak flooring, uPVC double glazed French doors to rear, feature original red brick wall, low voltage spotlights.

UTILITY AREA: Plumbed for washing machine, laminate worktops, ceramic tiled floor, built-in high level units.

DOWNSTAIRS W.C.: White suite comprising close coupled wc, vanity unit with mixer tap, heated towel rail, ceramic tiled floor, extractor fan.