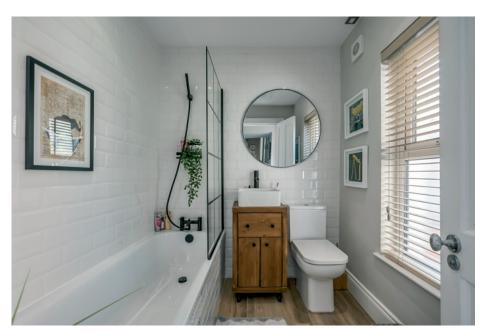

# First Floor Return

uPVC access door to. . .

ROOF TERRACE: Timber decked area with southerly aspect and area for outdoor entertaining, feature lighting and electric.

BATHROOM: White suite comprising low flush wc, vanity unit with mixer tap, built-in cabinet below, tiled bath with shower screen and built-in shower unit, tiled splash back, heated towel rail, ceramic tiled floor, extractor fan, hatch to roofspace.