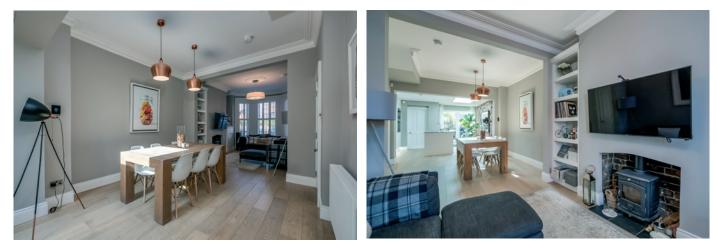

KITCHEN/LIVING/DINING: 40' 4" x 11' 6" (12.29m x 3.51m) (into bay window). Oak wooden floor, cornice ceiling, ceiling rose, cast iron wood burning stove with brick recess and tiled hearth, built-in shelving. Open to ample dining area, storage understairs.

Telephone 028 9066 3030 www.templetonrobinson.com KITCHEN: Modern fitted kitchen with range of high and low level units, granite worktops, integrated four ring induction Bosch hob with extractor fan above, glass splash back, integrated fridge and freezer, built-in high level oven and combi microwave. Breakfast island with granite worktop, stainless steel 1.5 sink unit with mixer tap, built-in breakfast bar, oak flooring, uPVC double glazed French doors to rear, feature original red brick wall, low voltage spotlights.