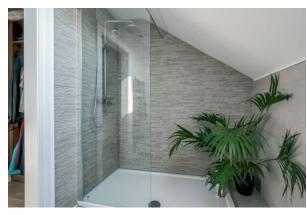

WALK-IN DRESSING AREA: Built-in shelving and drawers, hatch to roofspace. ENSUITE SHOWER ROOM: White suite comprising low flush wc, vanity unit with chrome mixer tap and built-in cabinet below, walk-in shower with chrome overhead shower unit, tiled splash back, ceramic tiled floor, part tiled walls, Velux window, heated towel rail, extractor fan.