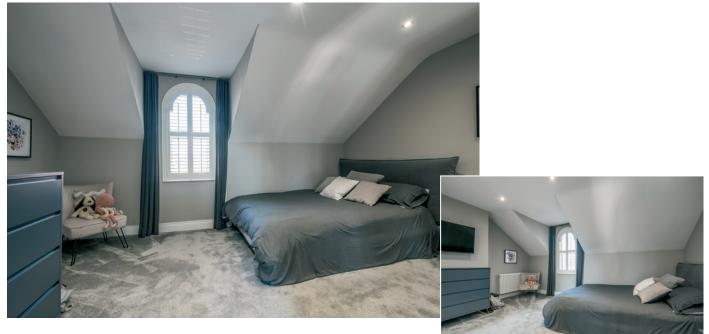

### First Floor

BEDROOM (1): 14' 9" x 13' 7" (4.5m x 4.14m) (into bay window). Cast iron fireplace with tiled inset and hearth, oak flooring, cornice ceiling, ceiling rose.

BEDROOM (2): 11' 1" x 9' 2" (3.38m x 2.79m) Low voltage spotlights.

# Second Floor

LANDING: Access to fully floored and insulated roofspace via Slingsby ladder. BEDROOM (3): 14' 10"  $\times$  10' 8" (4.52m  $\times$  3.25m) Low voltage spotlights.

Sliding pocket door to . . .