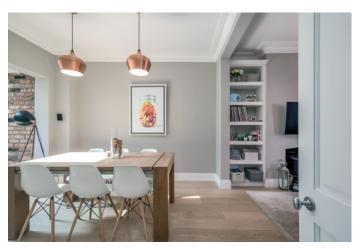

KITCHEN/LIVING/DINING: 40' 4" x 11' 6" (12.29m x 3.51m) (into bay window). Oak wooden floor, cornice ceiling, ceiling rose, cast iron wood burning stove with brick recess and tiled hearth, built-in shelving. Open to ample dining area, storage understairs.

Telephone 028 9066 3030 www.templetonrobinson.com KITCHEN: Modern fitted kitchen with range of high and low level units, granite worktops, integrated four ring induction Bosch hob with extractor fan above, glass splash back, integrated fridge and freezer, built-in high level oven and combi microwave. Breakfast island with granite worktop, stainless steel 1.5 sink unit with mixer tap, built-in breakfast bar, oak flooring, uPVC double glazed French doors to rear, feature original red brick wall, low voltage spotlights.