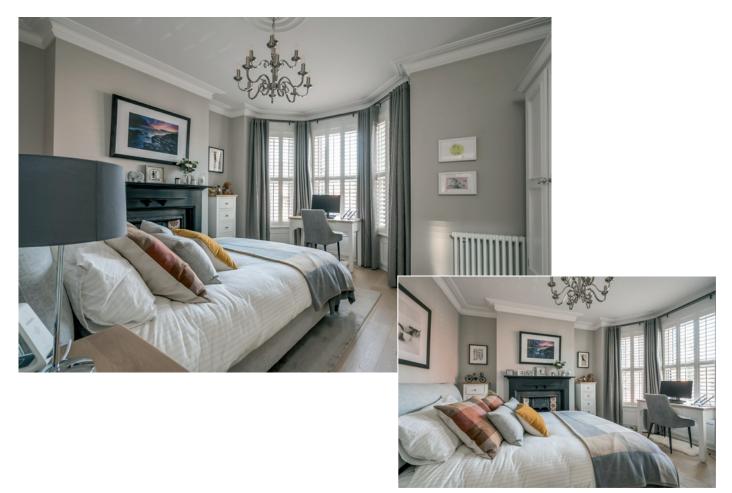

### First Floor

BEDROOM (1): 14' 9" x 13' 7" (4.5m x 4.14m) (into bay window). Cast iron fireplace with tiled inset and hearth, oak flooring, cornice ceiling, ceiling rose.

BEDROOM (2): 11' 1" x 9' 2" (3.38m x 2.79m) Low voltage spotlights.