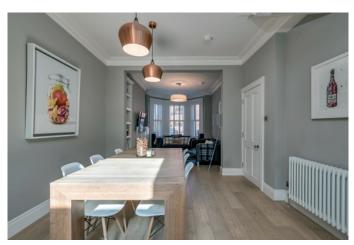

KITCHEN/LIVING/DINING: 40' 4" x 11' 6" (12.29m x 3.51m) (into bay window). Oak wooden floor, cornice ceiling, ceiling rose, cast iron wood burning stove with brick recess and tiled hearth, built-in shelving. Open to ample dining area, storage understairs.