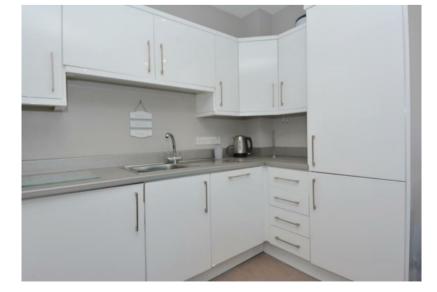

 www.templetorr
 - binson.com

white suite, modern fitted kitchen

with a range of integrated appliances open plan to living/dining area. The property is furnished to a very high standard.

Available immediately furnished.

## **Property Features**

Good Sized, Fourth Floor One Bedroom Apartment in the Heart of the Cathedral Quarter

Spacious Entrance Hall with built in storage cupbaords

Lounge Open Plan to Modern Fitted Kitchen with Integrated Appliances