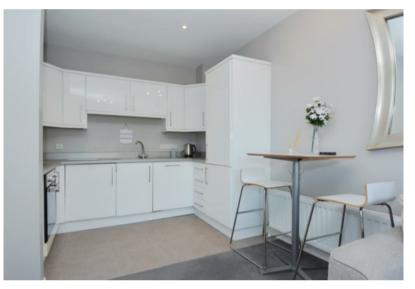

 www.templetorr
 - binson.com

white suite, modern fitted kitchen

with a range of integrated appliances open plan to living/dining area. The property is furnished to a very high standard.

Available immediately furnished.

## **Property Features**

Good Sized, Fourth Floor One Bedroom Apartment in the Heart of the Cathedral Quarter

Spacious Entrance Hall with built in storage cupbaords

Lounge Open Plan to Modern Fitted Kitchen with Integrated Appliances