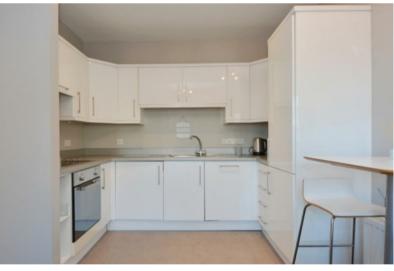

 www.templetorr
 - binson.com

white suite, modern fitted kitchen

with a range of integrated appliances open plan to living/dining area. The property is furnished to a very high standard.

Available immediately furnished.

## **Property Features**

Good Sized, Fourth Floor One Bedroom Apartment in the Heart of the Cathedral Quarter

Spacious Entrance Hall with built in storage cupbaords

Lounge Open Plan to Modern Fitted Kitchen with Integrated Appliances