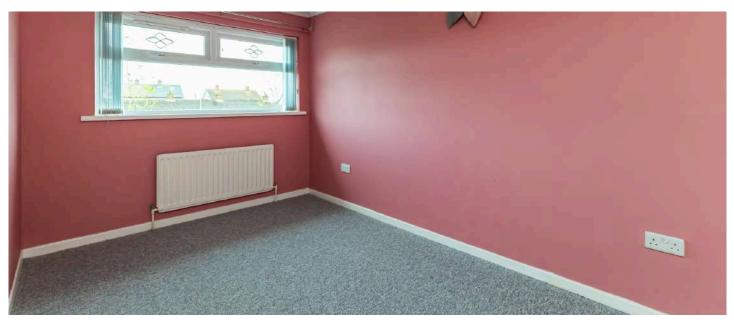

#### Ground Floor

- Entrance Hall
- Family Lounge 14'10" x 14'6"
- Kitchen/Dining 8'12" x 15'11"
- Stairs Leading to First Floor

- First Floor
- Landing
- Bedroom One 13'5" x 8'2"
- Bedroom Two 9' x 9'9"
- Bedroom Three 8'2" x 7'5"
- Family Bathroom