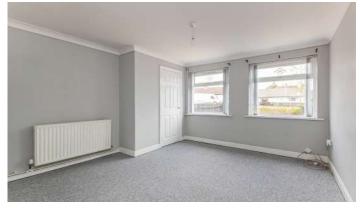

#### Ground Floor

- Entrance Hall
- Family Lounge 14'10" x 14'6"
- Kitchen/Dining 8'12" x 15'11"
- Stairs Leading to First Floor

- First Floor
- Landing
- Bedroom One 13'5" x 8'2"
- Bedroom Two 9' x 9'9"
- Bedroom Three 8'2" x 7'5"
- Family Bathroom