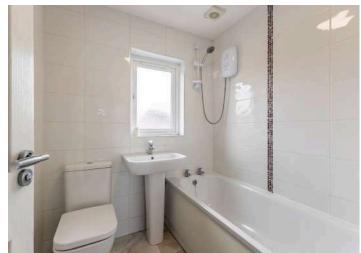

#### Ground Floor

- Entrance Hall
- Family Lounge 14'10" x 14'6"
- Kitchen/Dining 8'12" x 15'11"
- Stairs Leading to First Floor

- First Floor
- Landing
- Bedroom One 13'5" x 8'2"
- Bedroom Two 9' x 9'9"
- Bedroom Three 8'2" x 7'5"
- Family Bathroom