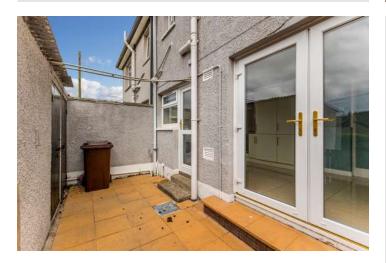

#### Outside

- Fully enclosed front garden with gate access
- Communal parking to the front
- Fully enclosed rear garden with both lawn and paved patio area
- Bin access to rear
- Outside water
- Outbuildings ideal for storage