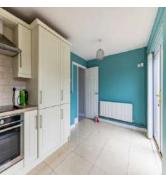

#### Ground Floor

- Entrance Hall
- Family Lounge 14'10" x 14'6"
- Kitchen/Dining 8'12" x 15'11"
- Stairs Leading to First Floor

- First Floor
- Landing
- Bedroom One 13'5" x 8'2"
- Bedroom Two 9' x 9'9"
- Bedroom Three 8'2" x 7'5"
- Family Bathroom