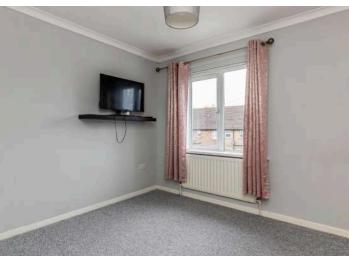

#### Ground Floor

- Entrance Hall
- Family Lounge 14'10" x 14'6"
- Kitchen/Dining 8'12" x 15'11"
- Stairs Leading to First Floor

- First Floor
- Landing
- Bedroom One 13'5" x 8'2"
- Bedroom Two 9' x 9'9"
- Bedroom Three 8'2" x 7'5"
- Family Bathroom