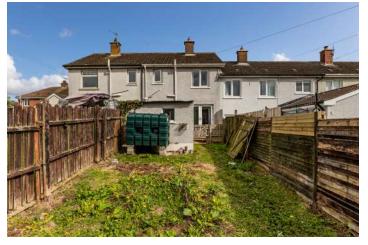

#### Outside

- Fully enclosed front garden with gate access
- Communal parking to the front
- Fully enclosed rear garden with both lawn and paved patio area
- Bin access to rear
- Outside water
- Outbuildings ideal for storage