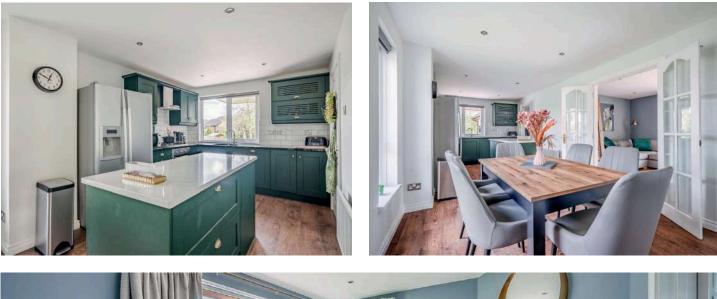

#### Ground Floor

- Reception Hall
- Shower Room
- Lounge 15' x 11'5"
- Modern Fitted Kitchen / Informal Dining Area 23'7" x 9'9"