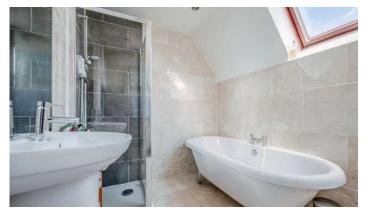

#### Ground Floor

- Reception Hall
- Shower Room
- Lounge 15' x 11'5"
- Modern Fitted Kitchen / Informal Dining Area 23'7" x 9'9"

#### First Floor

- Landing
- Bedroom One 14'10" x 9'9"
- Bedroom Two
- 15' x 9'7"
- Bedroom Three 9'6" x 9'6"
- Bathroom