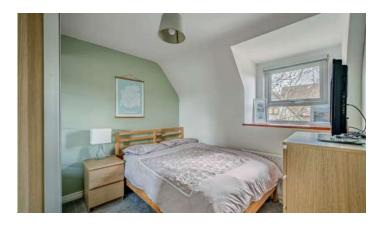

#### First Floor

- Landing
- Bedroom One 14'10" x 9'9"
- Bedroom Two
- 15' x 9'7"
- Bedroom Three 9'6" x 9'6"
- Bathroom