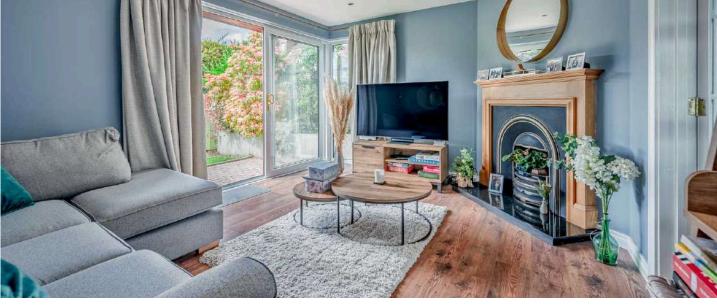

#### Ground Floor

- Reception Hall
- Shower Room
- Lounge 15' x 11'5"
- Modern Fitted Kitchen / Informal Dining Area 23'7" x 9'9"