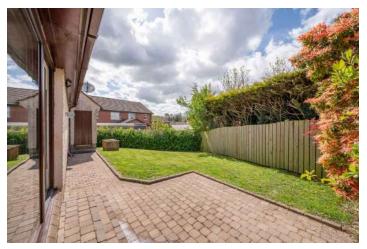

#### Outside

- Brick Paved Driveway
- Gardens to Front and Side in Lawn
- Enclosed rear Garden in Lawn
- Brick Paved Patio Area
- Attached Garage