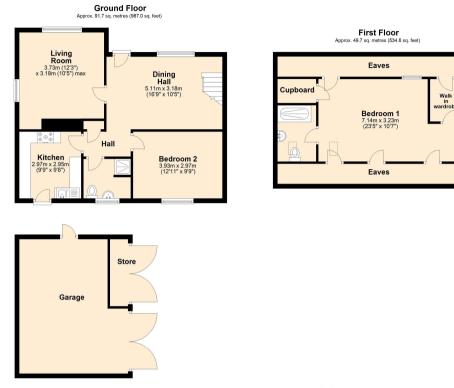

#### The Retreat, Roborough, Winkleigh, Devon, EX19 8TN

Total area: approx. 141.4 sq. metres (1521.6 sq. feet)