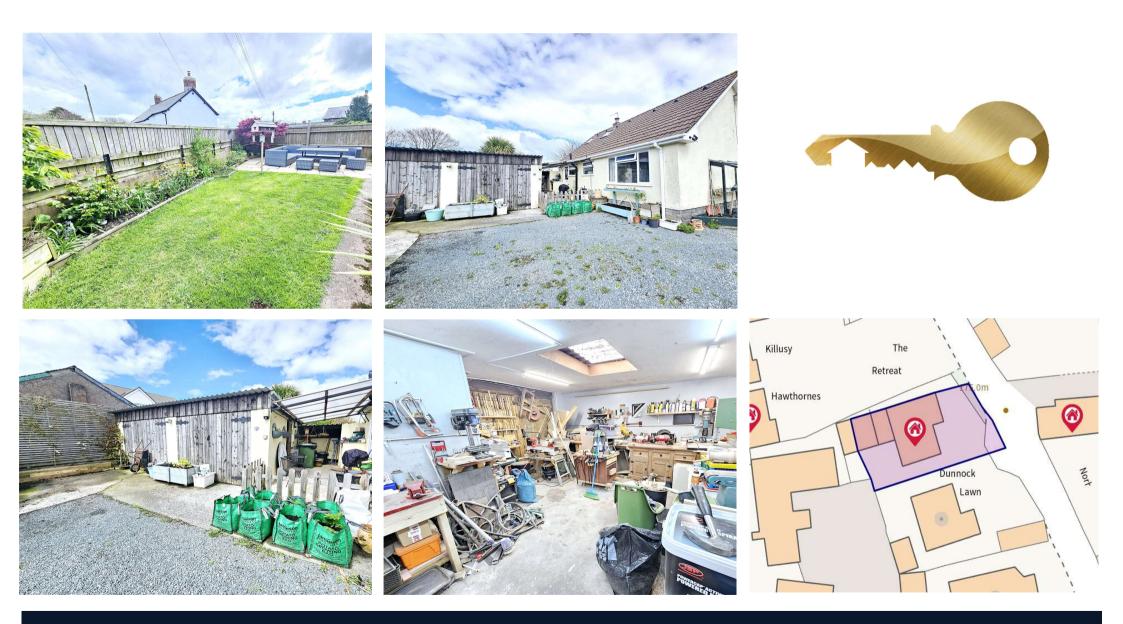

With a well-manicured garden fully enclosed from the lane and a good sized double garage with inspection pit, this property provides both convenience and tranquillity. The interior is clean and well-lit, enhancing the modern feel of the home. Enjoy the quiet surroundings and relax in this affordable yet stylish abode.