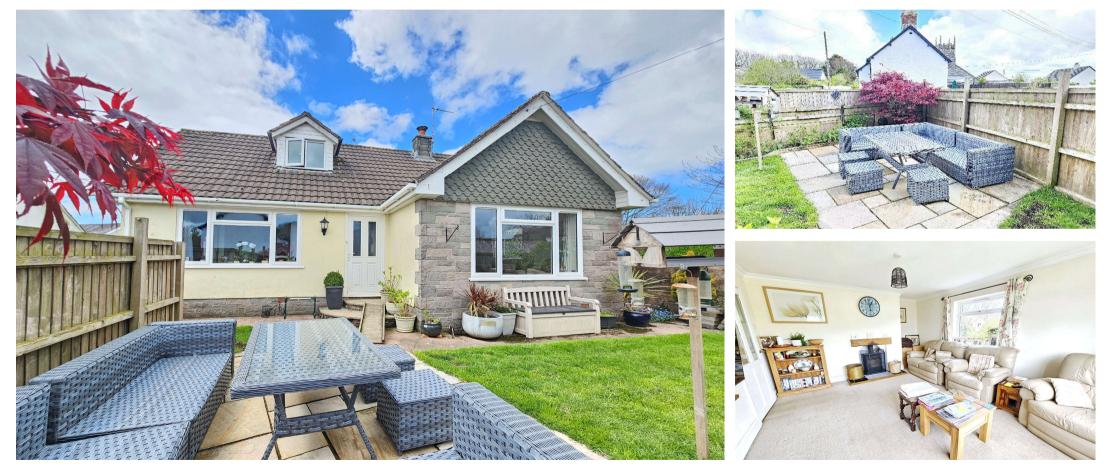

# Asking Price: £300,000 Freehold

Changing Lifestyles

Two bedroom detached chalet bungalow

- Log burning stove
- Double garage with inspection pit
- Ensuite shower room to master bedroom
- Separate shower room on the ground floor
- Fitted kitchen
- Enclosed garden to the front
- EPC: D
- Council Tax Band: C

A charming and modern detached bungalow nestled in the heart of a peaceful farming village setting. This delightful property boasts two spacious bedrooms on each level, one with an ensuite shower room, perfect for a small family or couple looking for a cosy and inviting home. The bungalow is well-maintained and offers a bright and airy living space, creating a comfortable and homely atmosphere.

With a well-manicured garden fully enclosed from the lane and a good sized double garage with inspection pit, this property provides both convenience and tranquillity. The interior is clean and well-lit, enhancing the modern feel of the home. Enjoy the quiet surroundings and relax in this affordable yet stylish abode.