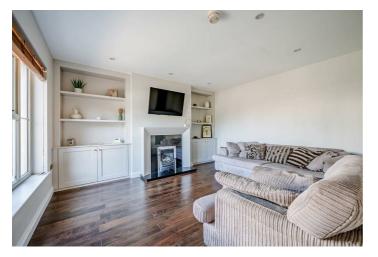

### Add text here

- Semi-detached extended family home
- Beautifully presented and extended by current owners
- Situated within popular location at the end of a quiet cul de sac
- Reception hall
- Living room with outlook to front
- Family room with feature panelled wall open to...
- Extended open plan kitchen/living/dining
- Bespoke fitted kitchen with a range of integrated NEF appliances, feature island unit with quartz waterfall edge worksurface
- Casual breakfast bar dining area, glazed atrium with recessed lighting and concertina doors to garden
- Three well-proportioned bedrooms