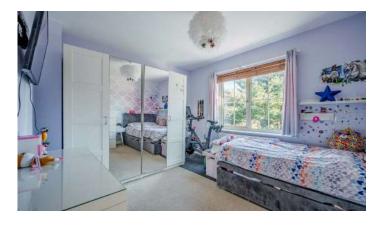

#### First Floor

- Landing
- Bedroom One 12'9" x 9'9"
- En Suite Shower Room 9'7" x 4'3"
- Bedroom Two 12'9" x 11'8"
- Bedroom Three 8'10" x 8'8"
- Bathroom 7'8" x 6'10"