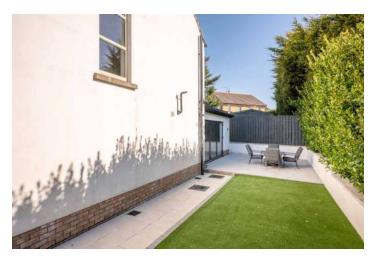

#### Outside

- Garden partially laid in paving and partially laid in artificial lawns
- Fully enclosed and private, getting sun into the afternoon with additional area to rear ideal for storage.
- Additional dual space parking to front.