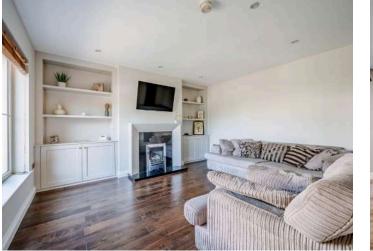

## END TOWNHOUSE | 3 🛏 | 2 🗁 | 2 🖼

46 Coopers Mill Mews is a beautifully extended three-bedroom semi-detached home offering a perfect blend of style, comfort, and practicality. From the moment you enter, the quality of finish is immediately evident.

### Ground Floor

- Reception Hall
- Downstairs WC 7'1" x 3'4"
- Lounge 13'11" x 12'5"
- Family Room 16'4" x 10'6"
- Kitchen/Dining 19'7" x 10'5"
- Utility Room 6'8" x 3'4"