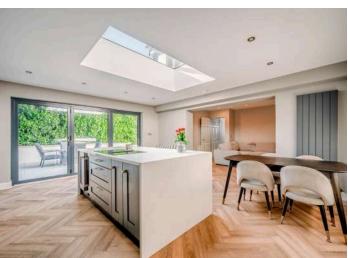

# **KEY FEATURES**

- Semi-detached extended family home
- Beautifully presented and extended by current owners
- Situated within popular location at the end of a quiet cul de sac
- Reception hall
- Living room with outlook to front
- Family room with feature panelled wall open to...
- Extended open plan kitchen/living/dining
- Bespoke fitted kitchen with a range of integrated NEF appliances, feature island unit with quartz waterfall edge worksurface and casual breakfast bar dining area, glazed atrium with recessed lighting and concertina doors to garden
- Three well-proportioned bedrooms
- Primary bedroom with ensuite shower room
- Family Bathroom with white suite
- Ultrafast Broadband Available

### Ground Floor

- Reception Hall
- Downstairs WC 7'1" x 3'4"
- Lounge 13'11" x 12'5"
- Family Room 16'4" x 10'6"
- Kitchen/Dining 19'7" x 10'5"
- Utility Room 6'8" x 3'4"