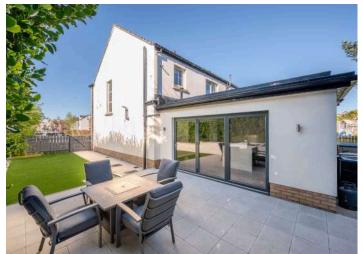

#### Outside

- Garden partially laid in paving and partially laid in artificial lawns
- Fully enclosed and private, getting sun into the afternoon with additional area to rear ideal for storage.
- Additional dual space parking to front.