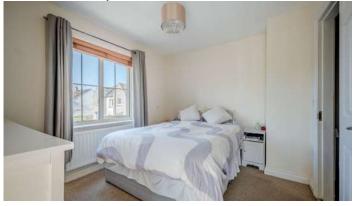

#### First Floor

- Landing
- Bedroom One 12'9" x 9'9"
- En Suite Shower Room 9'7" x 4'3"
- Bedroom Two 12'9" x 11'8"
- Bedroom Three 8'10" x 8'8"
- Bathroom 7'8" x 6'10"