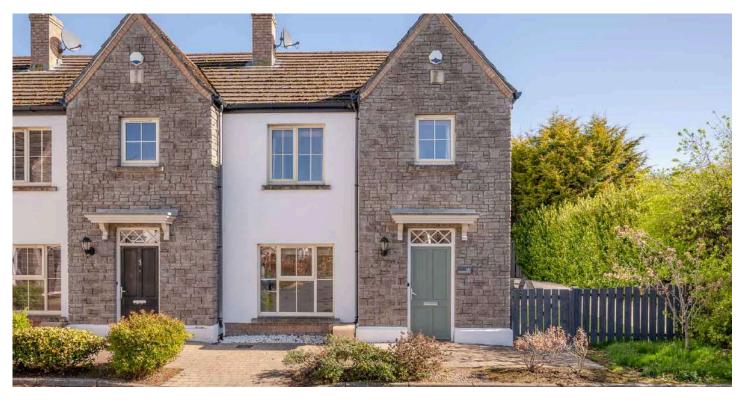

# 46 COOPERS MILL MEWS

Dundonald, BT16 1WS

Offers around £270,000

JOHNMINNIS.CO.UK 🛛 🖬 🖸 🗿 🕹

## END TOWNHOUSE | 3 🛏 | 2 🗁 | 2 🖼

46 Coopers Mill Mews is a beautifully extended three-bedroom semi-detached home offering a perfect blend of style, comfort, and practicality. From the moment you enter, the quality of finish is immediately evident.

# **KEY FEATURES**

- Semi-detached extended family home
- Beautifully presented and extended by current owners
- Situated within popular location at the end of a quiet cul de sac
- Reception hall
- Living room with outlook to front
- Family room with feature panelled wall open to...
- Extended open plan kitchen/living/dining
- Bespoke fitted kitchen with a range of integrated NEF appliances, feature island unit with quartz waterfall edge worksurface and casual breakfast bar dining area, glazed atrium with recessed lighting and concertina doors to garden
- Three well-proportioned bedrooms
- Primary bedroom with ensuite shower room
- Family Bathroom with white suite
- Ultrafast Broadband Available