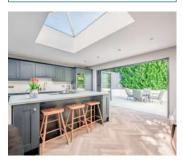

# **KEY FEATURES**

- Semi-detached extended family home
- Beautifully presented and extended by current owners
- Situated within popular location at the end of a quiet cul de sac
- Reception hall
- Living room with outlook to front
- Family room with feature panelled wall open to...
- Extended open plan kitchen/living/dining
- Bespoke fitted kitchen with a range of integrated NEF appliances, feature island unit with quartz waterfall edge worksurface and casual breakfast bar dining area, glazed atrium with recessed lighting and concertina doors to garden
- Three well-proportioned bedrooms
- Primary bedroom with ensuite shower room
- Family Bathroom with white suite
- Ultrafast Broadband Available

### Ground Floor

- Reception Hall
- Downstairs WC 7'1" x 3'4"
- Lounge 13'11" x 12'5"
- Family Room 16'4" x 10'6"
- Kitchen/Dining 19'7" x 10'5"
- Utility Room 6'8" x 3'4"