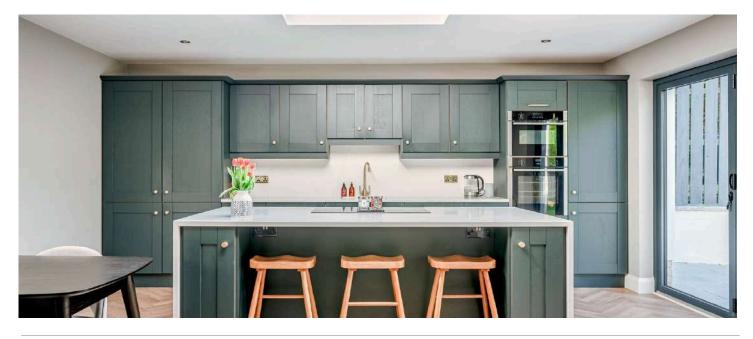

# **KEY FEATURES**

- Semi-detached extended family home
- Beautifully presented and extended by current owners
- Situated within popular location at the end of a quiet cul de sac
- Reception hall
- Living room with outlook to front
- Family room with feature panelled wall open to...
- Extended open plan kitchen/living/dining
- Bespoke fitted kitchen with a range of integrated NEF appliances, feature island unit with quartz waterfall edge worksurface and casual breakfast bar dining area, glazed atrium with recessed lighting and concertina doors to garden
- Three well-proportioned bedrooms
- Primary bedroom with ensuite shower room
- Family Bathroom with white suite
- Ultrafast Broadband Available

### Ground Floor

- Reception Hall
- Downstairs WC 7'1" x 3'4"
- Lounge 13'11" x 12'5"
- Family Room 16'4" x 10'6"
- Kitchen/Dining 19'7" x 10'5"
- Utility Room 6'8" x 3'4"