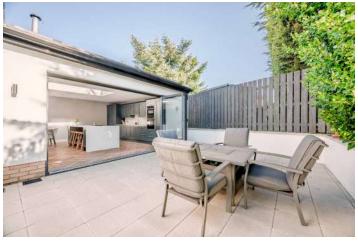

#### Outside

- Garden partially laid in paving and partially laid in artificial lawns
- Fully enclosed and private, getting sun into the afternoon with additional area to rear ideal for storage.
- Additional dual space parking to front.