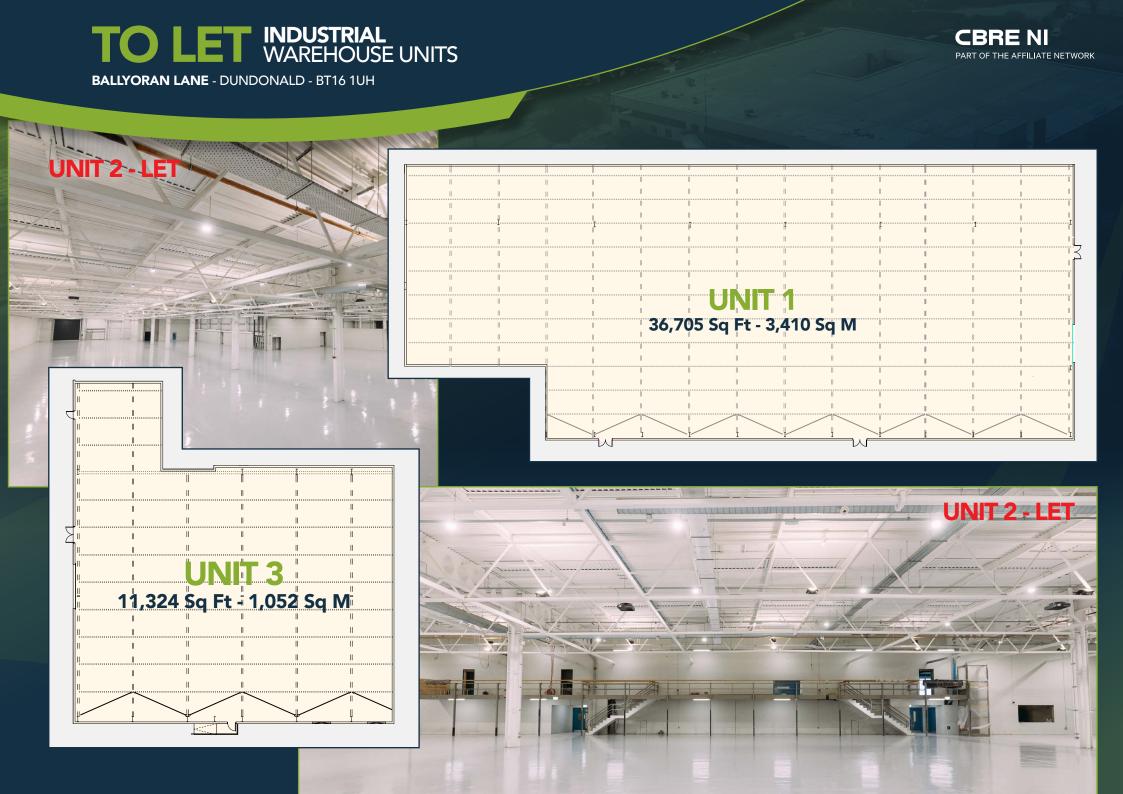

# **DESCRIPTION**

- The subject comprises of Kingspan cladded warehouse building on a site of 10 acres which has been sub-divided into 3 no. units.
- The units benefit from 1 no electric roller shutter door, eaves height of 5.4m.
- The site is secured by a combination of palisade fencing and chain link fencing and CCTV cameras.
- Additional yard space available extending to 0.8 acres.
- Opportunity for electricity to come from a renewable source.
- The warehouse can be finished to tenants' specification.

# **ACCOMMODATION**

| UNIT 1       | UNIT 3       | Rates Payable (25/26) |
|--------------|--------------|-----------------------|
| 36,705 Sq Ft | 11,324 Sq Ft | Est. £2.25 per sq ft  |
| 3,410 Sq M   | 1,052 Sq M   | Est. £2.25 per sq ft  |