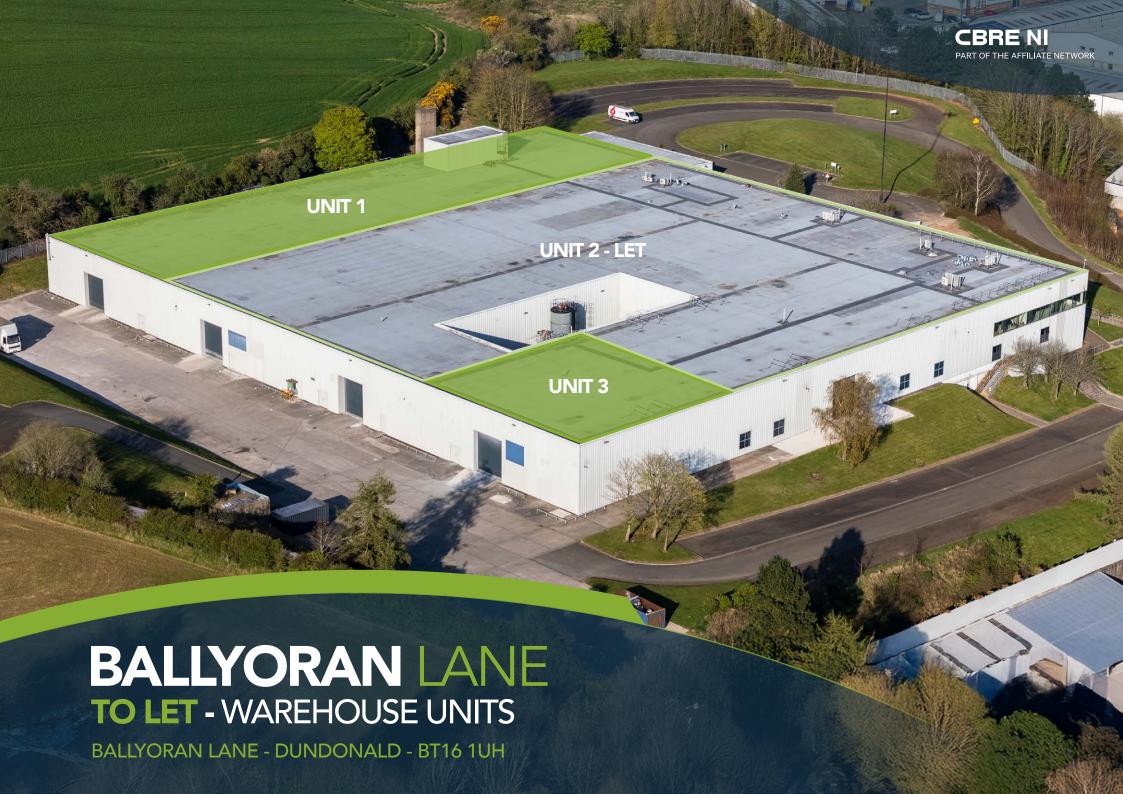

# TO LET INDUSTRIAL WAREHOUSE UNITS

**BALLYORAN LANE - DUNDONALD - BT16 1UH** 

# **DESCRIPTION**

- The subject comprises of Kingspan cladded warehouse building on a site of 10 acres which has been sub-divided into 3 no. units.
- The units benefit from 1 no electric roller shutter door, eaves height of 5.4m.
- The site is secured by a combination of palisade fencing and chain link fencing and CCTV cameras.
- Additional yard space available extending to 0.8 acres.
- Opportunity for electricity to come from a renewable source.
- The warehouse can be finished to tenants' specification.

# **ACCOMMODATION**

| UNIT 1       | UNIT 3       | Rates Payable (25/26) |
|--------------|--------------|-----------------------|
| 36,705 Sq Ft | 11,324 Sq Ft | Est. £2.25 per sq ft  |
| 3,410 Sq M   | 1,052 Sq M   | Est. £2.25 per sq ft  |