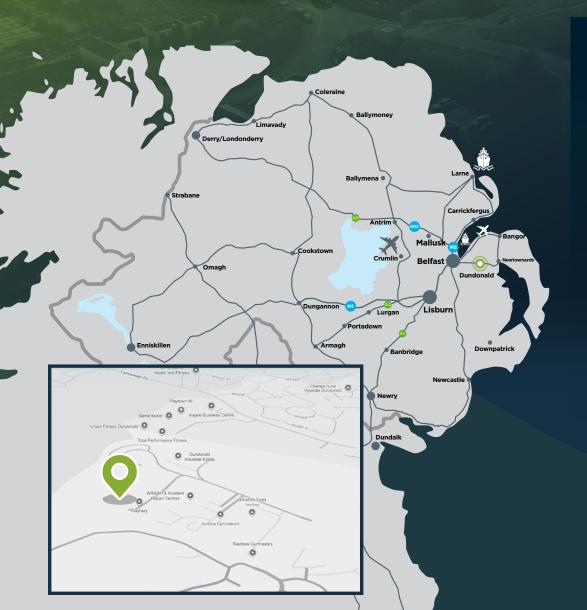

## **LOCATION**

- The subject units are located on Ballyoran Lane which is situated on the Upper Newtownards Road, in Dundonald.
- The location provides an ease of access to Greater Belfast, approximately 6 miles from the City Centre and approximately 5 miles from Newtownards.
- The subject provides easy access to Belfast and Newtownards via the A20.