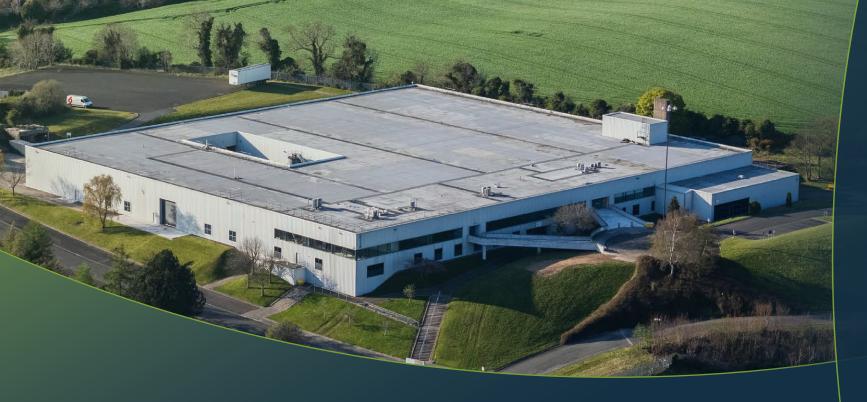

# **DESCRIPTION**

- The subject comprises of Kingspan cladded warehouse building on a site of 10 acres which has been sub-divided into 3 no. units.
- The units benefit from 1 no electric roller shutter door, eaves height of 5.4m.
- The site is secured by a combination of palisade fencing and chain link fencing and CCTV cameras.
- Additional yard space available extending to 0.8 acres.
- Opportunity for electricity to come from a renewable source.
- The warehouse can be finished to tenants' specification.