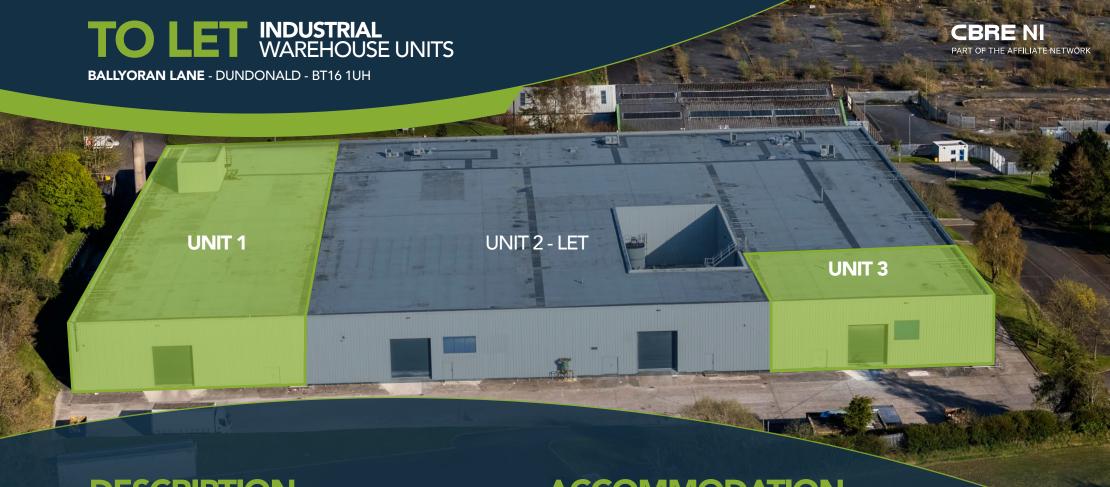

# **DESCRIPTION**

- The subject comprises of Kingspan cladded warehouse building on a site of 10 acres which has been sub-divided into 3 no. units.
- The units benefit from 1 no electric roller shutter door, eaves height of 5.4m.
- The site is secured by a combination of palisade fencing and chain link fencing and CCTV cameras.
- Additional yard space available extending to 0.8 acres.
- Opportunity for electricity to come from a renewable source.
- The warehouse can be finished to tenants' specification.

# **ACCOMMODATION**

| UNIT 1       | UNIT 3       | Rates Payable (25/26) |
|--------------|--------------|-----------------------|
| 36,705 Sq Ft | 11,324 Sq Ft | Est. £2.25 per sq ft  |
| 3,410 Sq M   | 1,052 Sq M   | Est. £2.25 per sq ft  |