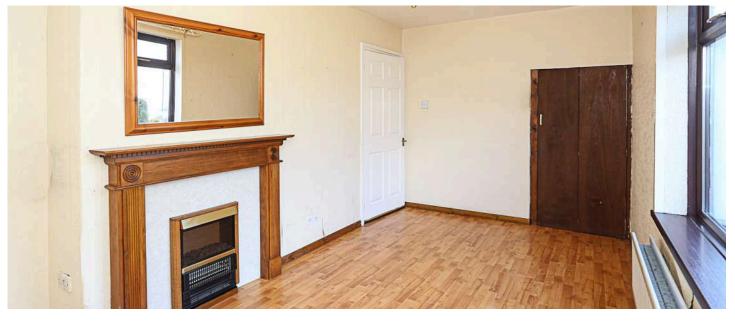

### Ground Floor

- Reception Porch
- Lounge 16'5" x 10'2"
- Kitchen 11'4" x 10'2"
- Downstairs Shower Room 8'7" x 5'10"
- Rear Reception Porch
- Bedroom Four 15'7" x 11'8"
- Disabled Access Bathroom 11'8" x 6'7"