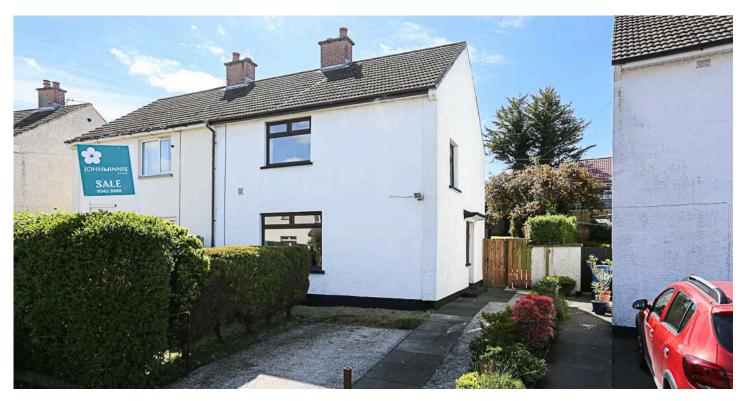

# 145 ABBEY RING

Holywood, BT18 9PF

Offers around £165,000

JOHNMINNIS.CO.UK 🛛 🖬 🖸 🖉 🕹

## SEMI-DETACHED | 4 🗁 | 1 🗁 | 1 🗁

This charming four-bedroom semi-detached property, located in the highly sought-after area of Holywood, offers a fantastic opportunity for those looking to modernise and create their dream home.

# **KEY FEATURES**

- Semi Detached Property
- Lounge with Outlook to Front
- Fitted Kitchen with Ample Space for Dining
- Ground Floor Bedroom with En Suite Disabled Access
  Bathroom
- Rear Hallway
- Three Well Proportioned Bedrooms to First Floor
- Roofspace
- Oil Fired Central Heating
- Front Gardens
- Rear Garden Laid in Lawns
- Close to an Excellent Range of Local Schools
- Within Walking Distance to Holywood Town Centre, Local Schools, Redburn Country Park and Only a Short Stroll to Holywood Golf Club
- Access to Bus and Rail Networks to Belfast and Bangor
- Ultrafast Broadband Available

#### Outside

- Driveway parking
- Gardens to the front laid in lawn
- Generous rear garden laid in lawn with outside shed
- Outside brick store with oil fired boiler.

### DIRECTIONS

Travelling from the Maypole in Holywood, along High Street in the direction of Belfast, continue past Sullivan Upper School. Take the first turning on the left onto Abbey Ring. Continue towards the top of Abbey Ring. Number 145 is located on the left hand side. Alternatively, travelling out of Holywood along Demesne Road turn right into Abbot's Wood then left onto Abbey Ring. The property is located on the left hand side.