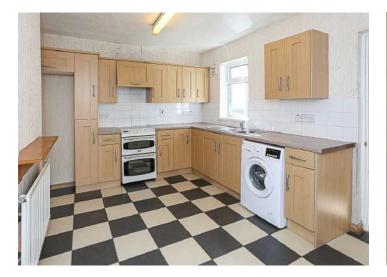

### Ground Floor

- Reception Porch
- Lounge 16'5" x 10'2"
- Kitchen 11'4" x 10'2"
- Downstairs Shower Room 8'7" x 5'10"
- Rear Reception Porch
- Bedroom Four 15'7" x 11'8"
- Disabled Access Bathroom 11'8" x 6'7"