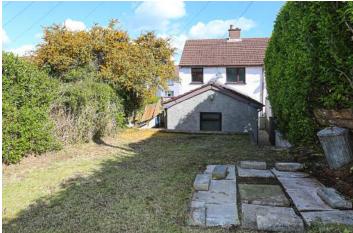

#### Outside

- Driveway parking
- Gardens to the front laid in lawn
- Generous rear garden laid in lawn with outside shed
- Outside brick store with oil fired boiler.