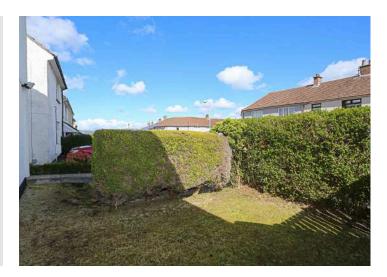

#### Outside

- Driveway parking
- Gardens to the front laid in lawn
- Generous rear garden laid in lawn with outside shed
- Outside brick store with oil fired boiler.