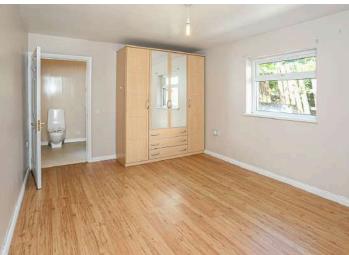

### Ground Floor

- Reception Porch
- Lounge 16'5" x 10'2"
- Kitchen 11'4" x 10'2"
- Downstairs Shower Room 8'7" x 5'10"
- Rear Reception Porch
- Bedroom Four 15'7" x 11'8"
- Disabled Access Bathroom 11'8" x 6'7"

#### First Floor

- Landing
- Bedroom One 13'0" x 10'11"
- Bedroom Two 13'0" x 10'11"
- Bedroom Three 10'11" x 6'11"