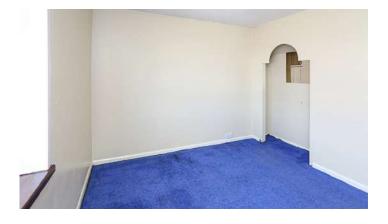

### Ground Floor

- Reception Porch
- Lounge 16'5" x 10'2"
- Kitchen 11'4" x 10'2"
- Downstairs Shower Room 8'7" x 5'10"
- Rear Reception Porch
- Bedroom Four 15'7" x 11'8"
- Disabled Access Bathroom 11'8" x 6'7"

#### First Floor

- Landing
- Bedroom One 13'0" x 10'11"
- Bedroom Two 13'0" x 10'11"
- Bedroom Three 10'11" x 6'11"