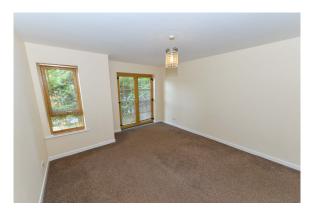

### **ACCOMMODATION**

**Entrance Porch** Oak effect PVC front door with decorative double glazed pane. Glazed French doors to :

**Lounge / dining room** 11' x 23' / 3.4 x 7m