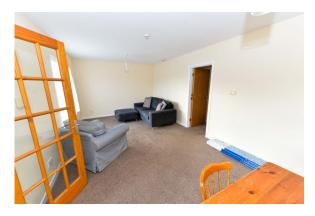

### **ACCOMMODATION**

**Entrance Porch** Oak effect PVC front door with decorative double glazed pane. Glazed French doors to :

**Lounge / dining room** 11' x 23' / 3.4 x 7m