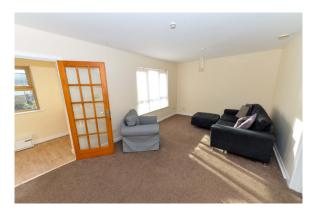

### **ACCOMMODATION**

**Entrance Porch** Oak effect PVC front door with decorative double glazed pane. Glazed French doors to :

**Lounge / dining room** 11' x 23' / 3.4 x 7m