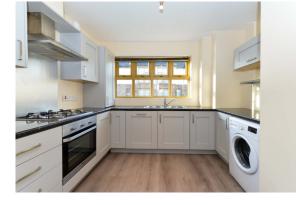

### Kitchen

8'1 x 10'4 / 2.5 x 3.2m max.

Range of high and low level shaker style units.

Feature circular sink and draining board.

Integrated appliances including CSD stainless steel gas hob, Beko electric oven, Faber stainless steel extractor hood and Bosch dishwasher.

Stainless steel splash back.

Beko washing machine.

Space for fridge freezer.

Wood effect laminate flooring.