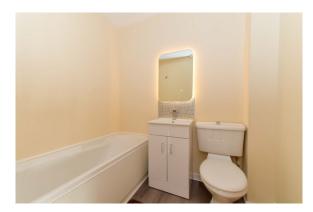

#### Bathroom

White suite comprising bath with mixer tap and shower attachment, WC and vanity sink unit with mixer tap and cupboards below.

Touch control mirror with light.

Wood effect laminate flooring.