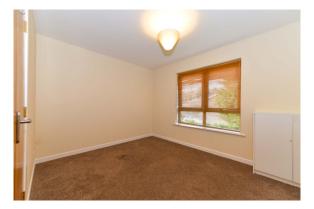

## **Bill McKelvey**

En suite Corner shower cubicle. Vanity sink unit with mixer tap and cupboards below. WC. Touch control mirror with light. Wood effect laminate flooring.

Bedroom 2 12' x 9'7 / 3.7 x 3m Integral wardrobe.