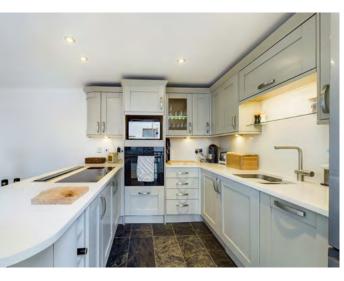

Meticulously kept and renovated to an extremely high standard to capture modern living with some of the original features still present, the cottage is designed with an upside-down living style. The two double bedrooms downstairs each include en-suite bathrooms; the master bedroom even opens out onto the garden. On the upper level, the contemporary kitchen and dining area flows into a lounge, where a log burner offers a cozy warmth during the cold winter months. Additionally, a window in the eaves affords a beautiful view of the estuary and beyond, while a mezzanine over the kitchen is suitable for a study or crafting space.