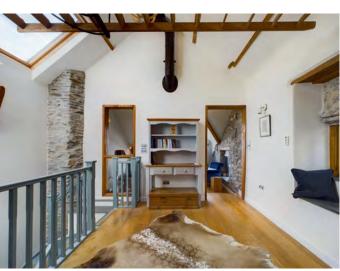

Meticulously kept and renovated to an extremely high standard to capture modern living with some of the original features still present, the cottage is designed with an upside-down living style. The two double bedrooms downstairs each include en-suite bathrooms; the master bedroom even opens out onto the garden. On the upper level, the contemporary kitchen and dining area flows into a lounge, where a log burner offers a cozy warmth during the cold winter months. Additionally, a window in the eaves affords a beautiful view of the estuary and beyond, while a mezzanine over the kitchen is suitable for a study or crafting space.