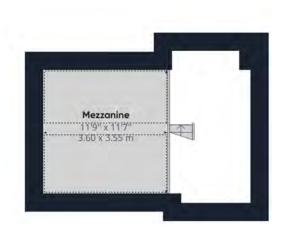

Meticulously kept and renovated to an extremely high standard to capture modern living with some of the original features still present, the cottage is designed with an upside-down living style. The two double bedrooms downstairs each include en-suite bathrooms; the master bedroom even opens out onto the garden. On the upper level, the contemporary kitchen and dining area flows into a lounge, where a log burner offers a cozy warmth during the cold winter months. Additionally, a window in the eaves affords a beautiful view of the estuary and beyond, while a mezzanine over the kitchen is suitable for a study or crafting space.