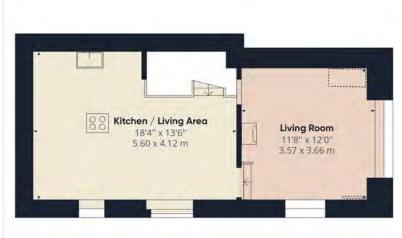

Meticulously kept and renovated to an extremely high standard to capture modern living with some of the original features still present, the cottage is designed with an upside-down living style. The two double bedrooms downstairs each include en-suite bathrooms; the master bedroom even opens out onto the garden. On the upper level, the contemporary kitchen and dining area flows into a lounge, where a log burner offers a cozy warmth during the cold winter months. Additionally, a window in the eaves affords a beautiful view of the estuary and beyond, while a mezzanine over the kitchen is suitable for a study or crafting space.