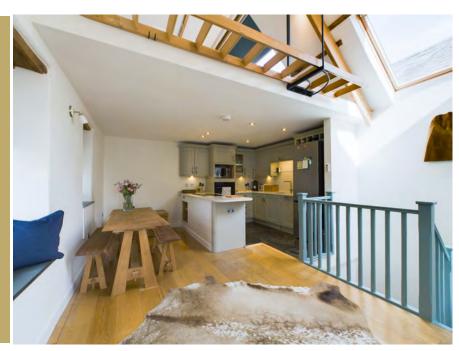

Meticulously kept and renovated to an extremely high standard to capture modern living with some of the original features still present, the cottage is designed with an upside-down living style. The two double bedrooms downstairs each include en-suite bathrooms; the master bedroom even opens out onto the garden. On the upper level, the contemporary kitchen and dining area flows into a lounge, where a log burner offers a cozy warmth during the cold winter months. Additionally, a window in the eaves affords a beautiful view of the estuary and beyond, while a mezzanine over the kitchen is suitable for a study or crafting space.