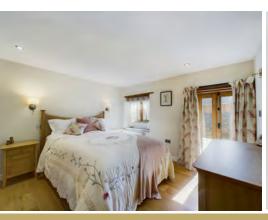

Meticulously kept and renovated to an extremely high standard to capture modern living with some of the original features still present, the cottage is designed with an upside-down living style. The two double bedrooms downstairs each include en-suite bathrooms; the master bedroom even opens out onto the garden. On the upper level, the contemporary kitchen and dining area flows into a lounge, where a log burner offers a cozy warmth during the cold winter months. Additionally, a window in the eaves affords a beautiful view of the estuary and beyond, while a mezzanine over the kitchen is suitable for a study or crafting space.