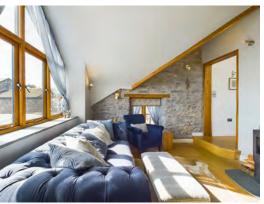

Meticulously kept and renovated to an extremely high standard to capture modern living with some of the original features still present, the cottage is designed with an upside-down living style. The two double bedrooms downstairs each include en-suite bathrooms; the master bedroom even opens out onto the garden. On the upper level, the contemporary kitchen and dining area flows into a lounge, where a log burner offers a cozy warmth during the cold winter months. Additionally, a window in the eaves affords a beautiful view of the estuary and beyond, while a mezzanine over the kitchen is suitable for a study or crafting space.