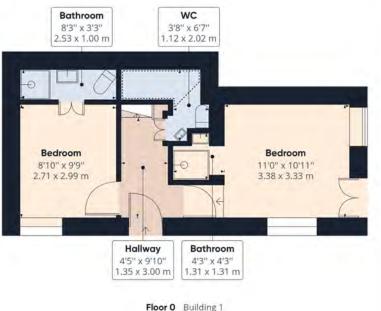

- End of Terrace Cottage
- Popular Village Location
- Short Walk to Village Pub
- 2 Double Bedrooms with En-Suites
- 2 Bathrooms & Under Stairs WC
- Off-Road Parking
- Outbuilding/Utility Room
- Charming & Characterful Cottage
- Fabulous Attention to Detail
- No Onward Chain
- Council Tax Band C
- EPC C

Dandelion Cottage is a completely renovated 2bedroom cottage in the heart of Bere Ferres, on the Bere Peninsula. Not only is it near a vast array of footpaths and bridle paths, but the River Tavy is only a few steps away - perfect for dog owners, hikers or those who enjoy exploring the outdoors!

Meticulously kept and renovated to an extremely high standard to capture modern living with some of the original features still present, the cottage is designed with an upside-down living style. The two double bedrooms downstairs each include en-suite bathrooms; the master bedroom even opens out onto the garden. On the upper level, the contemporary kitchen and dining area flows into a lounge, where a log burner offers a cozy warmth during the cold winter months. Additionally, a window in the eaves affords a beautiful view of the estuary and beyond, while a mezzanine over the kitchen is suitable for a study or crafting space.

Externally, the property features a South facing private courtyard and an outhouse equipped with both electrical and plumbing providing numerous possibilities. A driveway at the side of the cottage provides easy access to the area and off road parking.