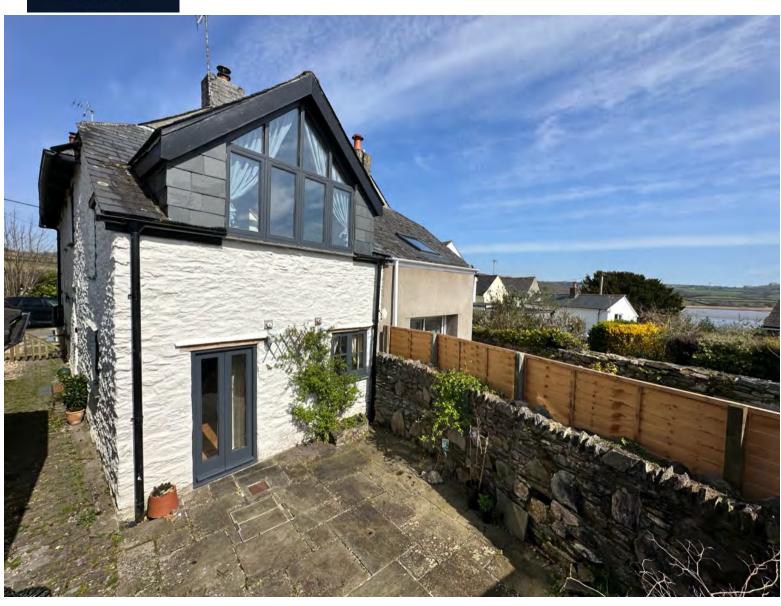

## Dandelion Cottage, Bere Ferrers, PL20 7JL

A spacious, characterful cottage with fabulous attention to detail throughout, with a rear terrace area adjoining to the outbuilding used as the utility room with potential office space and a front parking space...

Dandelion Cottage is a completely renovated 2bedroom cottage in the heart of Bere Ferres, on the Bere Peninsula. Not only is it near a vast array of footpaths and bridle paths, but the River Tavy is only a few steps away - perfect for dog owners, hikers or those who enjoy exploring the outdoors!

Externally, the property features a South facing private courtyard and an outhouse equipped with both electrical and plumbing providing numerous possibilities. A driveway at the side of the cottage provides easy access to the area and off road parking.