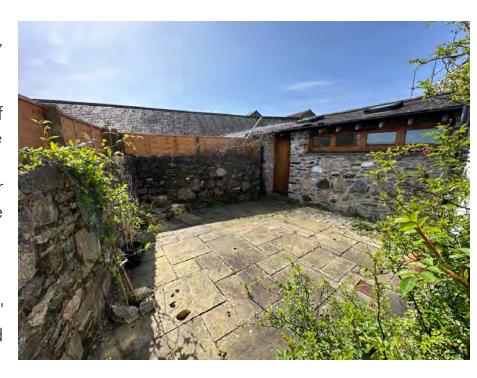

Externally, the property features a South facing private courtyard and an outhouse equipped with both electrical and plumbing providing numerous possibilities. A driveway at the side of the cottage provides easy access to the area and off road parking.