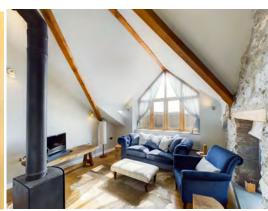

Meticulously kept and renovated to an extremely high standard to capture modern living with some of the original features still present, the cottage is designed with an upside-down living style. The two double bedrooms downstairs each include en-suite bathrooms; the master bedroom even opens out onto the garden. On the upper level, the contemporary kitchen and dining area flows into a lounge, where a log burner offers a cozy warmth during the cold winter months. Additionally, a window in the eaves affords a beautiful view of the estuary and beyond, while a mezzanine over the kitchen is suitable for a study or crafting space.