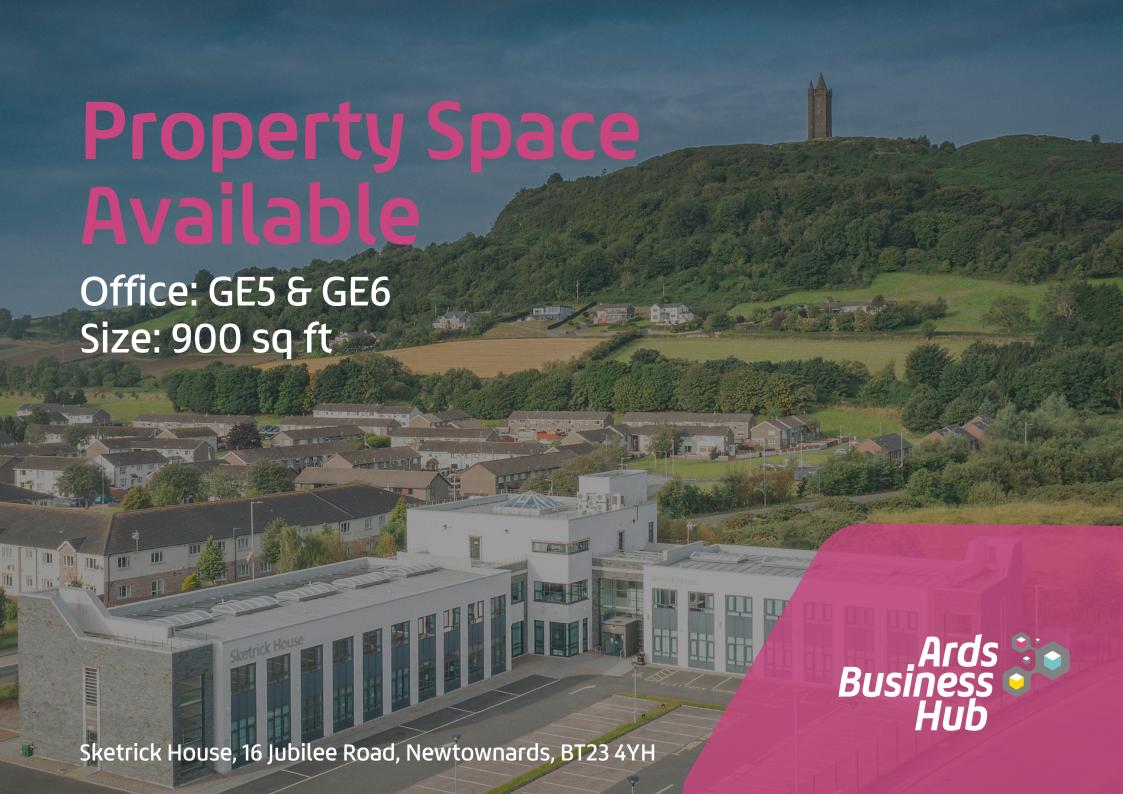

**About the Property** 

### Overview

Discover a spacious, fully equipped office at Sketrick House, Offices GE5 & GE6. This space is perfectly suited for large teams and growing businesses, offering a professional setting designed to enhance productivity and support business growth.

# Size & Layout

This 900 sq. ft. office features a projector screen, air conditioning, separate storage area, industrial vinyl flooring, and convenient floor boxes with plugs, network, and phone points.

### **Location Information**

This office is conveniently located on the ground floor of Sketrick House.