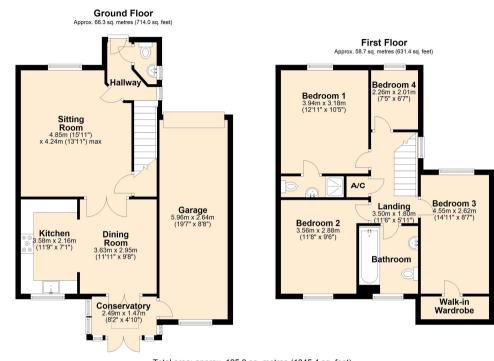

Total area: approx. 125.0 sq. metres (1345.4 sq. feet)

While every attempt has been made to ensure accuracy, all measurments are approximate, not to scale. This floor plan is for illustrative purposes only. Plan produced using Planty.