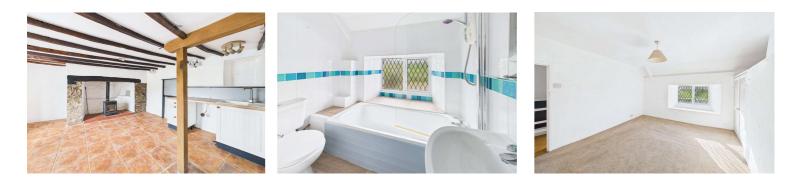

### **Lounge/Kitchen Area** - 14'11" x 12'7" (4.55m x 3.84m)

Upvc entrance door. This open plan lounge/kitchen area benefits from a window to the front elevation, feature fire place with original clome oven and housing wood burning stove, exposed beams and tiled floor. The kitchen comprises a range of base units with laminate roll edge worktops over incorporating a sink/drainer unit with mixer tap. Space for washing machine and freestanding cooker. Stairs to first floor landing.

#### Bathroom - 6'6" x 6'5" (1.98m x 1.96m)

Comprising an enclosed panel bath with electric shower over, low level WC and pedestal hand wash basin. Storage cupboard housing immersion tank. Window to the front elevation.