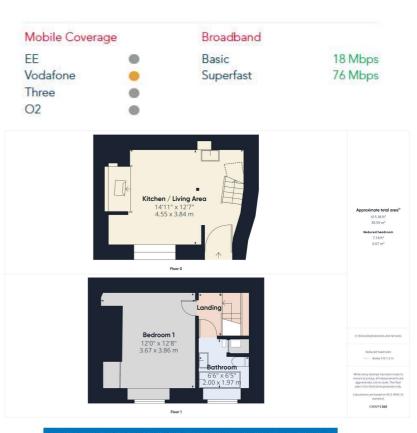

### **Lounge/Kitchen Area** - 14'11" x 12'7" (4.55m x 3.84m)

Upvc entrance door. This open plan lounge/kitchen area benefits from a window to the front elevation, feature fire place with original clome oven and housing wood burning stove, exposed beams and tiled floor. The kitchen comprises a range of base units with laminate roll edge worktops over incorporating a sink/drainer unit with mixer tap. Space for washing machine and freestanding cooker. Stairs to first floor landing.

**First Floor Landing** - Doors to bedroom and bathroom. Storage cupboards.

**Bedroom 1** - 12' x 12'8" (3.66m x 3.86m)

Window to the front elevation. Built in wardrobe.

#### Bathroom - 6'6" x 6'5" (1.98m x 1.96m)

Comprising an enclosed panel bath with electric shower over, low level WC and pedestal hand wash basin. Storage cupboard housing immersion tank. Window to the front elevation.