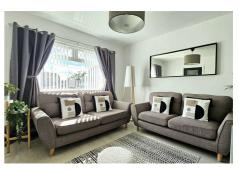

# , Carrickfergus, BT38 8DZ

This well-maintained end terrace property offers a contemporary and practical living space in a location that is has space for a dining table. The shower THINKING OF SELLING? highly convenient for access to Carrickfergus town centre and nearby transport links, making it a strong option style heated towel rail. for first-time buyers or anyone seeking a Outside, the rear garden is fully enclosed move-in ready home. The house has three well-proportioned bedrooms, all of making it ideal for those looking for an T: 028 93365986 which include built-in wardrobes, providing useful storage and helping to Additional features include double maximise floor space and the interior is glazed windows in uPVC frames and an finished to a high standard with a modern feel throughout. The lounge features wood panel detailing and wood standard of presentation throughout, flooring, while the entrance hall and kitchen benefit from matching porcelain tiling, creating a cohesive and viewing is strongly encouraged to fully easy-to-clean surface across these key areas. The kitchen itself is fitted with a