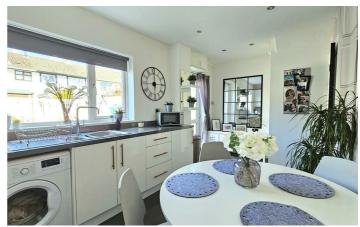

# , Carrickfergus, BT38 8DZ

This well-maintained end terrace property offers a contemporary and practical living space in a location that is has space for a dining table. The shower THINKING OF SELLING? highly convenient for access to Carrickfergus town centre and nearby transport links, making it a strong option style heated towel rail. for first-time buyers or anyone seeking a Outside, the rear garden is fully enclosed move-in ready home. The house has three well-proportioned bedrooms, all of making it ideal for those looking for an T: 028 93365986 which include built-in wardrobes, providing useful storage and helping to Additional features include double maximise floor space and the interior is glazed windows in uPVC frames and an finished to a high standard with a modern feel throughout. The lounge features wood panel detailing and wood standard of presentation throughout, flooring, while the entrance hall and kitchen benefit from matching porcelain tiling, creating a cohesive and viewing is strongly encouraged to fully easy-to-clean surface across these key areas. The kitchen itself is fitted with a

range of sleek, white contemporary units, along with a built-in stainless steel measurements to follow shortly oven and a chimney-style extractor and room continues the modern theme. with a clean white suite and a chrome- CALL US FOR A FREE NO OBLIGATION

and laid out for low maintenance, outdoor area that's easy to manage. oil-fired heating system. With no ongoing chain and a high this property offers a straightforward and appealing opportunity for buyers, and