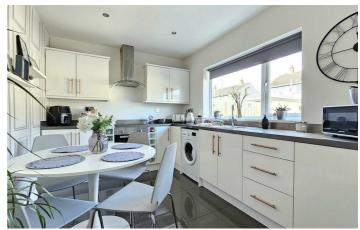

# , Carrickfergus, BT38 8DZ

This well-maintained end terrace property offers a contemporary and practical living space in a location that is has space for a dining table. The shower THINKING OF SELLING? highly convenient for access to Carrickfergus town centre and nearby transport links, making it a strong option style heated towel rail. for first-time buyers or anyone seeking a Outside, the rear garden is fully enclosed move-in ready home. The house has three well-proportioned bedrooms, all of making it ideal for those looking for an T: 028 93365986 which include built-in wardrobes, providing useful storage and helping to Additional features include double maximise floor space and the interior is glazed windows in uPVC frames and an finished to a high standard with a modern feel throughout. The lounge features wood panel detailing and wood standard of presentation throughout, flooring, while the entrance hall and kitchen benefit from matching porcelain tiling, creating a cohesive and viewing is strongly encouraged to fully easy-to-clean surface across these key areas. The kitchen itself is fitted with a

range of sleek, white contemporary units, along with a built-in stainless steel measurements to follow shortly oven and a chimney-style extractor and room continues the modern theme. with a clean white suite and a chrome- CALL US FOR A FREE NO OBLIGATION