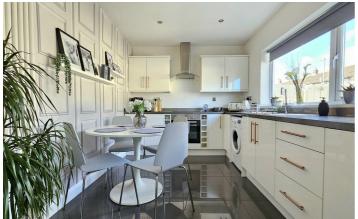

# , Carrickfergus, BT38 8DZ

This well-maintained end terrace property offers a contemporary and practical living space in a location that is has space for a dining table. The shower THINKING OF SELLING? highly convenient for access to Carrickfergus town centre and nearby transport links, making it a strong option style heated towel rail. for first-time buyers or anyone seeking a Outside, the rear garden is fully enclosed move-in ready home. The house has three well-proportioned bedrooms, all of making it ideal for those looking for an T: 028 93365986 which include built-in wardrobes, providing useful storage and helping to Additional features include double maximise floor space and the interior is glazed windows in uPVC frames and an finished to a high standard with a modern feel throughout. The lounge features wood panel detailing and wood standard of presentation throughout, flooring, while the entrance hall and kitchen benefit from matching porcelain tiling, creating a cohesive and viewing is strongly encouraged to fully easy-to-clean surface across these key areas. The kitchen itself is fitted with a

range of sleek, white contemporary units, along with a built-in stainless steel measurements to follow shortly oven and a chimney-style extractor and room continues the modern theme. with a clean white suite and a chrome- CALL US FOR A FREE NO OBLIGATION

and laid out for low maintenance, outdoor area that's easy to manage. oil-fired heating system. With no ongoing chain and a high this property offers a straightforward and appealing opportunity for buyers, and