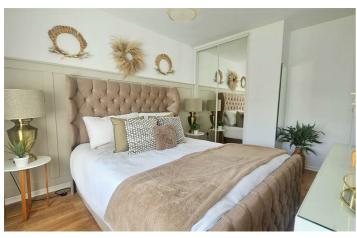

# , Carrickfergus, BT38 8DZ

This well-maintained end terrace property offers a contemporary and practical living space in a location that is has space for a dining table. The shower THINKING OF SELLING? highly convenient for access to Carrickfergus town centre and nearby transport links, making it a strong option style heated towel rail. for first-time buyers or anyone seeking a Outside, the rear garden is fully enclosed move-in ready home. The house has three well-proportioned bedrooms, all of making it ideal for those looking for an T: 028 93365986 which include built-in wardrobes, providing useful storage and helping to Additional features include double maximise floor space and the interior is glazed windows in uPVC frames and an finished to a high standard with a modern feel throughout. The lounge features wood panel detailing and wood standard of presentation throughout, flooring, while the entrance hall and kitchen benefit from matching porcelain tiling, creating a cohesive and viewing is strongly encouraged to fully easy-to-clean surface across these key areas. The kitchen itself is fitted with a

range of sleek, white contemporary units, along with a built-in stainless steel measurements to follow shortly oven and a chimney-style extractor and room continues the modern theme. with a clean white suite and a chrome- CALL US FOR A FREE NO OBLIGATION