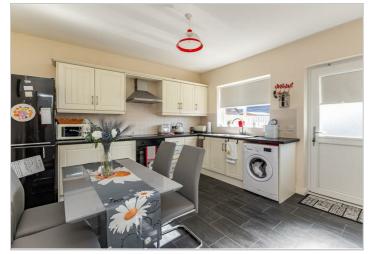

As you enter, you are welcomed into a good-sized family living room, which serves as the heart of the home. This inviting space is ideal for relaxation and entertaining, providing a warm atmosphere for family gatherings or quiet evenings in. The kitchen is bright and modern with ample dining space. The contemporary family bathroom is thoughtfully designed, ensuring both style and functionality for your daily routines.