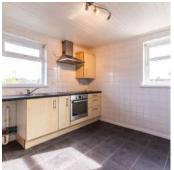

#### First Floor

## Outside

- Hallway 4'7" x 15'3"
- Lounge 13'5" x 11'5"
- Kitchen/Dining 10'1" x 11'11"
- Bedroom One 9'10" x 11'10"
- Bedroom Two 9'12" x 7'5"
- Shower Room 6'5" x 6'7"

- Decorative brick driveway with ample car parking for 2 cars
- Enclosed rear courtyard with fence and gate with paved patio area