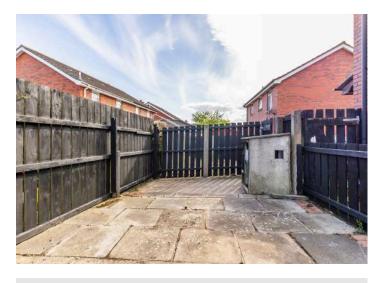

## Outside

- Hallway 4'7" x 15'3"
- Lounge 13'5" x 11'5"
- Kitchen/Dining 10'1" x 11'11"
- Bedroom One 9'10" x 11'10"
- Bedroom Two 9'12" x 7'5"
- Shower Room 6'5" x 6'7"

- Decorative brick driveway with ample car parking for 2 cars
- Enclosed rear courtyard with fence and gate with paved patio area