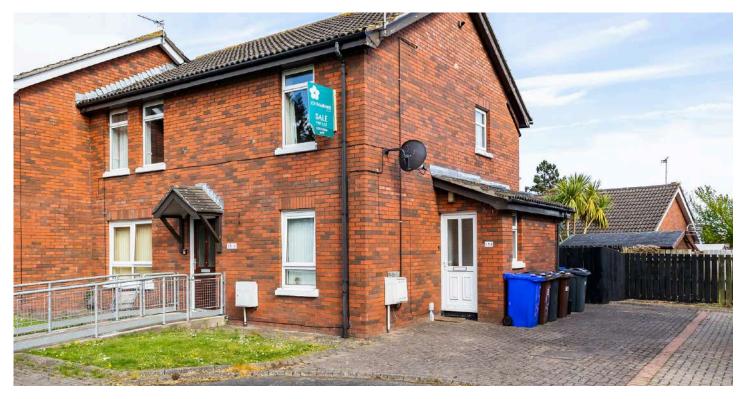

# 15B STRAIDDORN GREEN

Comber, BT23 5DQ

Offers Around £99,950

# 

Nestled in a quiet Cul – de – sac within the Straiddorn Green development, this delightful first floor two bedroom apartment offers a perfect blend of comfort, convenience and style.

## KEY FEATURES

- Nestled in a Quiet Cul De Sac Within the Straiddorn Green Development in Comber.
- Spacious Lounge
- Open Plan Kitchen / Dining
- Two Well Appointed Bedrooms
- Shower Room
- Decorative Brick Driveway with Generous Off Street Car Parking
- Fully Enclosed Paved Courtyard
- Gas Fired Central Heating
- Close to Many Local Amenities Including Shops, Restaurants, Cafes, Churches and Leisure Facilities
- The Comber Greenway Offers an Area For Peaceful Scenic Walks
- Excellent Transport Links to Belfast and Surrounding Towns Perfect For Commuting to Work
- Perfect for First Time Buyers, Downsizers and Investors
- Early Viewing Highly Recommended
- Broadband Ultrafast

## Outside

- Hallway 4'7" x 15'3"
- Lounge 13'5" x 11'5"
- Kitchen/Dining 10'1" x 11'11"
- Bedroom One 9'10" x 11'10"
- Bedroom Two 9'12" x 7'5"
- Shower Room 6'5" x 6'7"

- Decorative brick driveway with ample car parking for 2 cars
- Enclosed rear courtyard with fence and gate with paved patio area