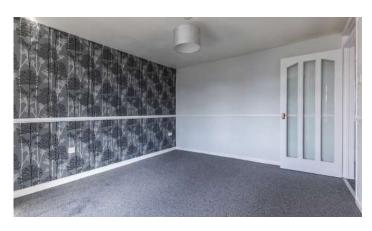

#### First Floor

## Outside

- Hallway 4'7" x 15'3"
- Lounge 13'5" x 11'5"
- Kitchen/Dining 10'1" x 11'11"
- Bedroom One 9'10" x 11'10"
- Bedroom Two 9'12" x 7'5"
- Shower Room 6'5" x 6'7"

- Decorative brick driveway with ample car parking for 2 cars
- Enclosed rear courtyard with fence and gate with paved patio area