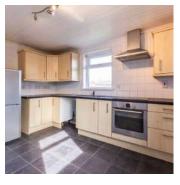

## Outside

- Hallway 4'7" x 15'3"
- Lounge 13'5" x 11'5"
- Kitchen/Dining 10'1" x 11'11"
- Bedroom One 9'10" x 11'10"
- Bedroom Two 9'12" x 7'5"
- Shower Room 6'5" x 6'7"

- Decorative brick driveway with ample car parking for 2 cars
- Enclosed rear courtyard with fence and gate with paved patio area