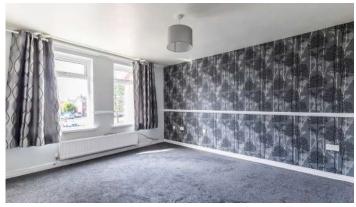

#### First Floor

## Outside

- Hallway 4'7" x 15'3"
- Lounge 13'5" x 11'5"
- Kitchen/Dining 10'1" x 11'11"
- Bedroom One 9'10" x 11'10"
- Bedroom Two 9'12" x 7'5"
- Shower Room 6'5" x 6'7"

- Decorative brick driveway with ample car parking for 2 cars
- Enclosed rear courtyard with fence and gate with paved patio area