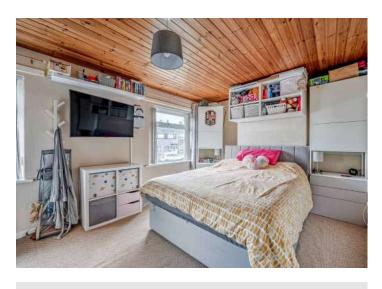

#### First Floor

- Landing
- Bedroom One 4.80m x 3.10m
- Bedroom Two 2.61m x 3.17m
- Bedroom Three 2.75m x 2.20m