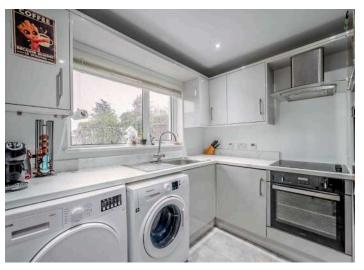

#### Ground Floor

- Entrance Hall
- Living Room 4.43m x 3.78m
- Kitchen/Dining Room 3.01m x 2.71m
- Bathroom1.58m x 2.43m