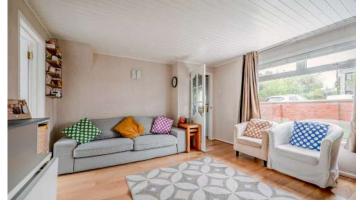

## KEY FEATURES

- Semi-detached property in popular residential area
- Spacious Lounge with laminate Wooden Flooring
- Modern Fitted Kitchen
- Three Well-Portioned Bedrooms
- Bathroom with Three Piece White Suite
- Driveway For Parking
- Fully Enclosed Rear Garden
- Gas Heating
- uPVC Glazed Windows
- Conveniently Located Within Walking Distance to Local Shops and Other Amenities, as well as Schools and the Sea Shore
- Ideally Suited to the First Time Buyer, Professional Couple, Families or Investor Alike
- Early Viewing Strongly Recommended to Fully Appreciate all that is on Offer

#### Ground Floor

- Entrance Hall
- Living Room 4.43m x 3.78m
- Kitchen/Dining Room 3.01m x 2.71m
- Bathroom1.58m x 2.43m