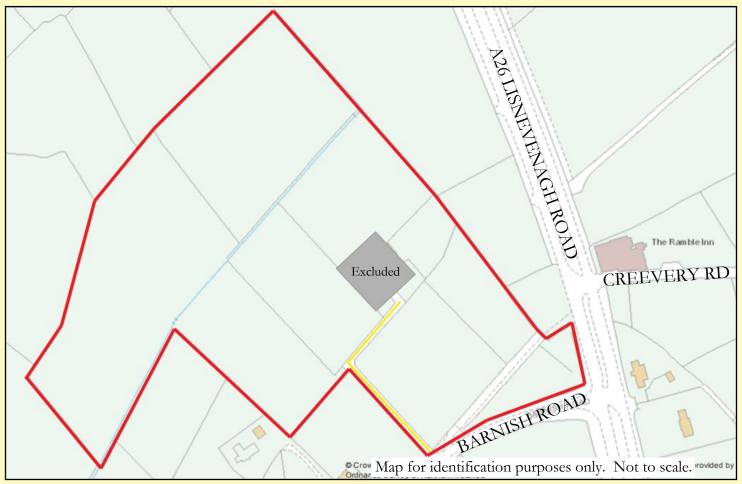

## **FOR SALE**

## BARNISH ROAD RANDALSTOWN



# A DESIRABLE PARCEL OF LAND EXTENDING TO CIRCA 23 ½ ACRES

A compact block of land laid out in suitable sized fields, all under grass at present with road frontage and shared access over an intersecting lane. No Basic Payment Scheme entitlements are available for transfer. The holding is very well located off the A26 Lisnevenagh Road between Ballymena and Antrim and approx. 3 ½ miles from Randalstown. Early inspection is highly recommended.

PRICE: O.I.R.O. £245,000 VIEWING: Anytime

www.jamcclelland.com

### **MAP**





TITLE: Title enquiries to Mr A. Wilson of SDM Solicitors, Belfast.

## J. A. McClelland & Sons

Estate Agents • Auctioneers • Valuers • Rural & Land Agents
Ballymena Livestock Market, Unit 1 Woodside Road,
Ballymena, Co. Antrim BT42 4QJ
Tel: 028 2563 3470 Email: sales@jamcclelland.com

www.jamcclelland.com

#### AGENT'S NOTES

- J A McClelland & Sons Ltd and their clients give notice that:
- They have no authority to make or give any representations or warranties in relation to the property.
- 2. These particulars have been prepared in good faith to give an overall view of the property, they do not form any part of an offer or contract, and must not be relied upon as statements of representations of fact.
- 3. Any areas, measurements or distances are approximate. The text, photographs