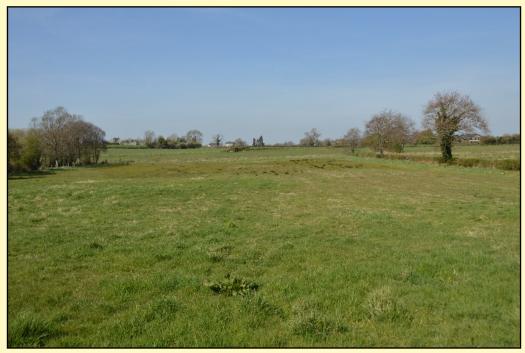

# A DESIRABLE PARCEL OF LAND EXTENDING TO CIRCA 23 ½ ACRES

A compact block of land laid out in suitable sized fields, all under grass at present with road frontage and shared access over an intersecting lane. No Basic Payment Scheme entitlements are available for transfer. The holding is very well located off the A26 Lisnevenagh Road between Ballymena and Antrim and approx. 3 ½ miles from Randalstown. Early inspection is highly recommended.