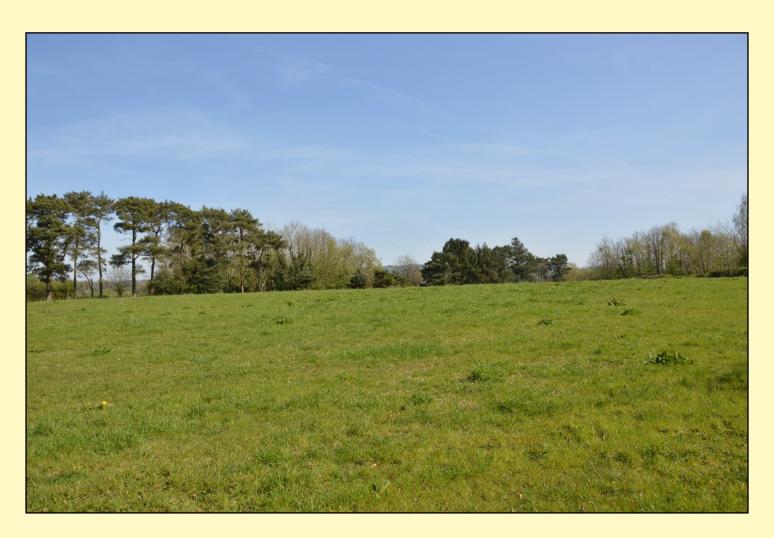

# A DESIRABLE PARCEL OF LAND EXTENDING TO CIRCA 23 ½ ACRES

A compact block of land laid out in suitable sized fields, all under grass at present with road frontage and shared access over an intersecting lane. No Basic Payment Scheme entitlements are available for transfer. The holding is very well located off the A26 Lisnevenagh Road between Ballymena and Antrim and approx. 3 ½ miles from Randalstown. Early inspection is highly recommended.