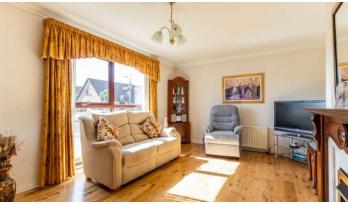

#### Ground Floor

- Entrance Hallway 16'3" X 6'1"
- Family Lounge 11'11" x 16'9"
- Kitchen / Living 10'10" x 23'2"
- Stairs Leading to First Floor