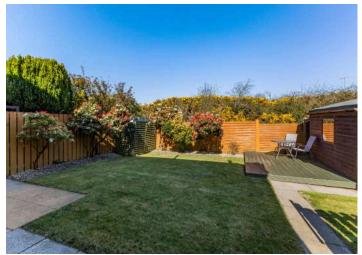

#### Outside

- Tarmac driveway
- Ramp access from drive to kitchen
- Lawn with mature planting, paved pathway to front door
- Fully enclosed rear garden with lawn, pebbled edging with planting, decked area, paved patio area
- Gate access to drive
- Outside water, light
- Oil tank