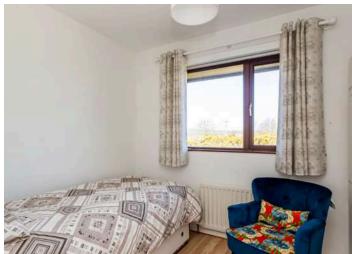

#### First Floor

- Bedroom One 15'4" x 10'5"
- En suite Shower Room
- Bedroom Two 12' x 8'8"
- Bedroom Three 7'5" x 9'5"
- Bathroom