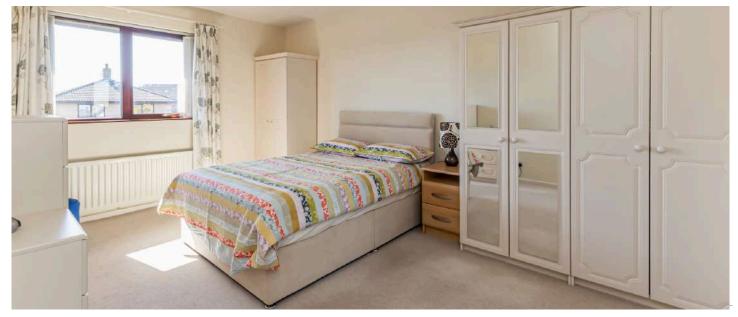

#### First Floor

- Bedroom One 15'4" x 10'5"
- En suite Shower Room
- Bedroom Two 12' x 8'8"
- Bedroom Three 7'5" x 9'5"
- Bathroom