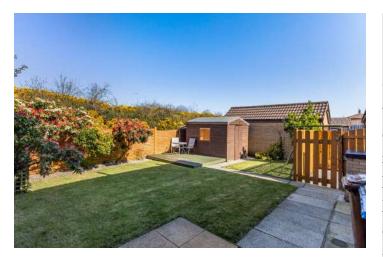

#### Outside

- Tarmac driveway
- Ramp access from drive to kitchen
- Lawn with mature planting, paved pathway to front door
- Fully enclosed rear garden with lawn, pebbled edging with planting, decked area, paved patio area
- Gate access to drive
- Outside water, light
- Oil tank