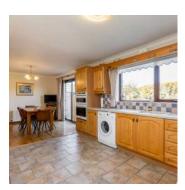

#### Ground Floor

- Entrance Hallway 16'3" X 6'1"
- Family Lounge 11'11" x 16'9"
- Kitchen / Living 10'10" x 23'2"
- Stairs Leading to First Floor