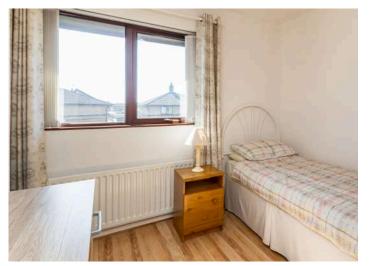

#### First Floor

- Bedroom One 15'4" x 10'5"
- En suite Shower Room
- Bedroom Two 12' x 8'8"
- Bedroom Three 7'5" x 9'5"
- Bathroom