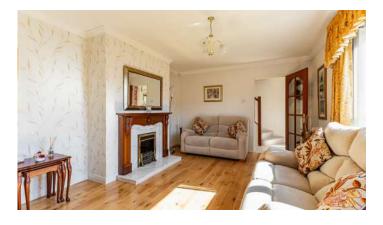

#### Ground Floor

- Entrance Hallway 16'3" X 6'1"
- Family Lounge 11'11" x 16'9"
- Kitchen / Living 10'10" x 23'2"
- Stairs Leading to First Floor