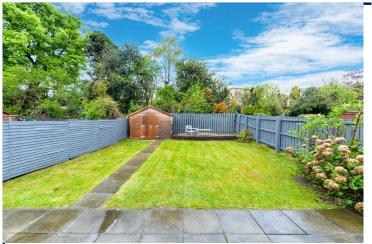

#### Outside

Ample driveway car parking to front in loose stones. Side access. Enclosed private garden to rear bordered by fencing in lawn, paved patio area and shrubbery. Outside tap / light. Garden shed.