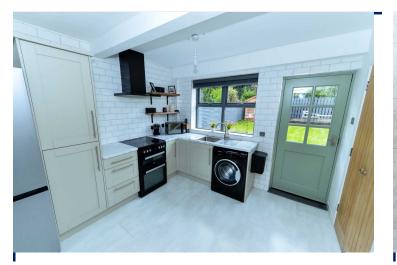

## Stunning Fitted Kitchen Open Plan To Casual Dining Area

15'2" x 10'3" ( $4.62m \times 3.12m$ ) At widest points. One bowl sink unit with chrome dual mixer tap. Excellent range of high and low level soft closing units with stainless steel door furniture and laminated work surfaces. Space for cooker and overhead extractor hood. Plumbed for washing machine. Space for fridge / freezer. Casual dining area. Breakfast bar. Large built in storage cupboard with Worchester gas fired boiler. Wooden door to enclosed rear garden.