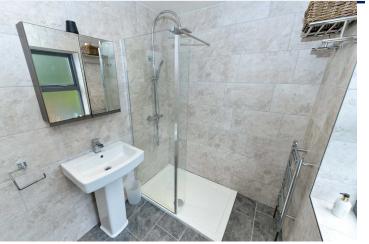

#### **Contemporary Shower Room**

Comprising fully tiled corner shower cubicle with thermostatically controlled shower unit with telephone hand shower and overhead drencher. Shower screen. Pedestal wash hand basin with chrome water fall mixer tap. Dual flush w/c. Fully tiled walls. Ceramic tiled flooring. Chrome heated towel rail. Recessed spotlighting. Extractor fan.