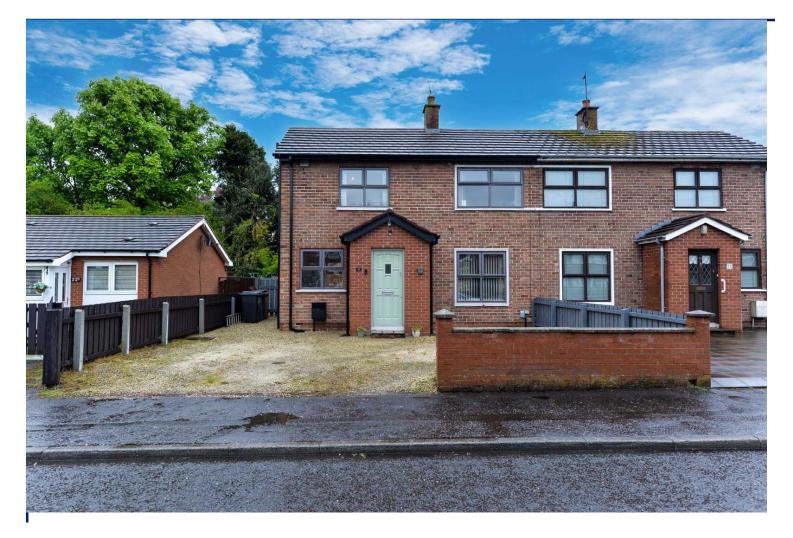

# 24 Cloghan Park, Belfast, County Antrim, BT5 Offers Over: £175,000

EPC Rating: C

Enjoying a quiet and very convenient cul-desac location is this beautiful Semi-Detached home.

Situated just off the Upper Newtownards Road, this fantastic location falls within close proximity to a wealth of day to day amenities and attractions.

The property itself offers beautifully presented and very easy to maintain accommodation throughout with the added benefit of off street car parking for several cars and a large, private rear garden area.

#### Outside

Ample driveway car parking to front in loose stones. Side access. Enclosed private garden to rear bordered by fencing in lawn, paved patio area and shrubbery. Outside tap / light. Garden shed.