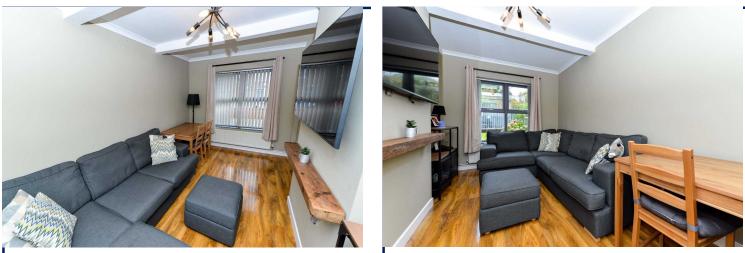

An ideal opportunity for those seeking their first home - early inspection comes strongly recommended.

Solid Wooden Front Door To...

Entrance Hall Laminated wooden flooring.

Lounge 14'5" x 8'8" (4.4m x 2.64m)