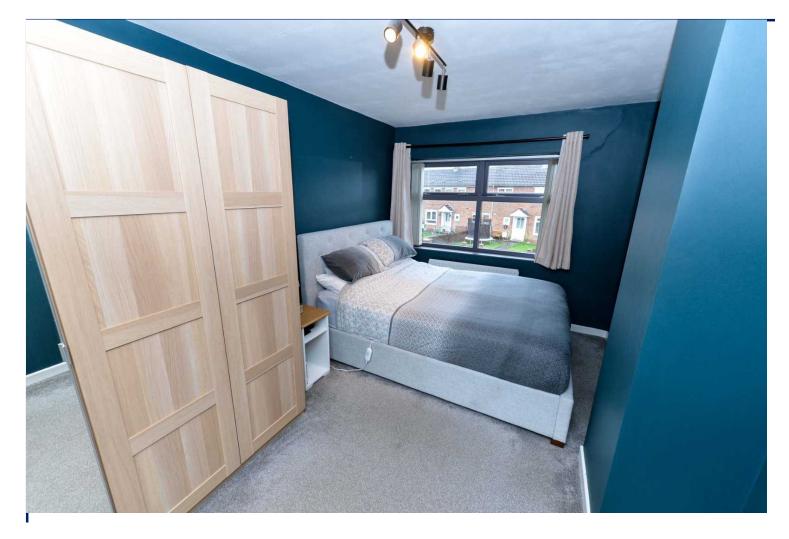

### **First Floor**

Bedroom One 14'6" x 8'8" (4.42m x 2.64m)

#### Bedroom Two

10'4" x 8'7" (3.15m x 2.62m) Large built in wardrobe.