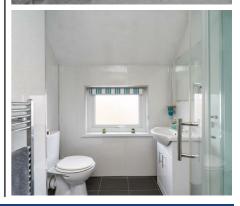

Internally the home offers a bright and spacious accommodation, comprises open plan living/dining room with laminate flooring, and a modern kitchen with built in appliances, partly tiled walls and tiled flooring. Upstairs, the property has three bedrooms, modern shower room in white, offering shower cubicle partly tiled walls and ceramic tile flooring.

## Showeroom

White suite comprising: Walk in shower cubicle with Triton electric shower unit, Low flush WC, vanity unit, fully tiled floor, part tiled walls, cupboard housing gas fired boiler