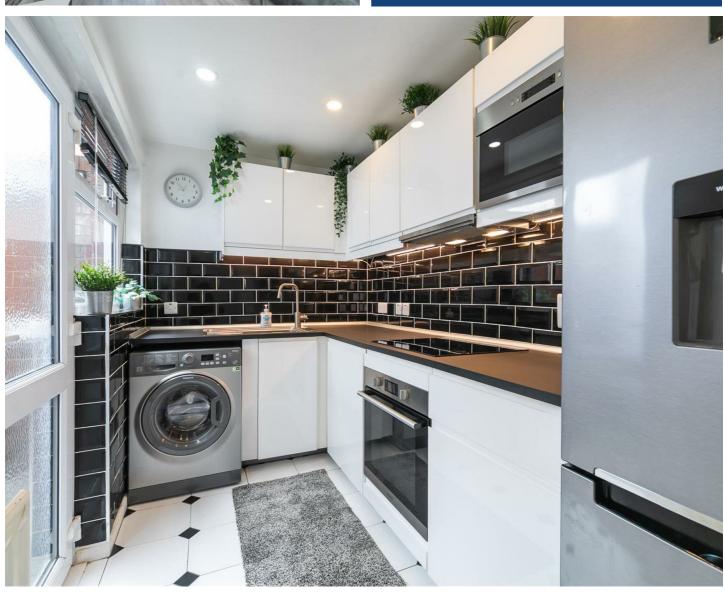

Internally the home offers a bright and spacious accommodation, comprises open plan living/dining room with laminate flooring, and a modern kitchen with built in appliances, partly tiled walls and tiled flooring. Upstairs, the property has three bedrooms, modern shower room in white, offering shower cubicle partly tiled walls and ceramic tile flooring.

# Kitchen

10'7 x 5'9

Excellent range of high and low level units, single drainer stainless steel sink unit with mixer taps, stainless steel oven, ceramic 4 ring hob, plumbed for washing machine, integrated microwave, part tiled walls, fully tiled floor, PVC door leading to rear