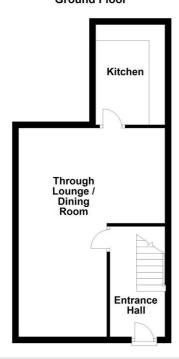

# Accommodation Comprises:

## **Entrance Hall**

Laminate wooden floor, cloaks cupboard under stairs

# Living/Dining

20' x 15'7 (At widest point)

# Kitchen

10'7 x 5'9

Excellent range of high and low level units, single drainer stainless steel sink unit with mixer taps, stainless steel oven, ceramic 4 ring hob, plumbed for washing machine, integrated microwave, part tiled walls, fully tiled floor, PVC door leading to rear

#### **Ground Floor**