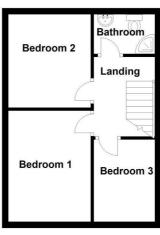

# Bedroom 1

9'8 x 9'

# Bedroom 2

9'8 x 9

# Bedroom 3

6'5 x 5'6

Laminate wooden floor

## Showeroom

White suite comprising: Walk in shower cubicle with Triton electric shower unit, Low flush WC, vanity unit, fully tiled floor, part tiled walls, cupboard housing gas fired boiler

# First Floor

Questions you may have. Which mortgage would suit me best?

How much deposit will I need? What are my monthly repayments going to be?

To answer these and other mortgage related questions contact our mortgage advisor on 028 9047 1515.