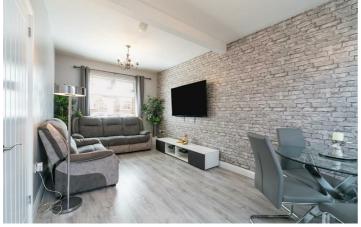

Internally the home offers a bright and spacious accommodation, comprises open plan living/dining room with laminate flooring, and a modern kitchen with built in appliances, partly tiled walls and tiled flooring. Upstairs, the property has three bedrooms, modern shower room in white, offering shower cubicle partly tiled walls and ceramic tile flooring.

# Living/Dining

20' x 15'7 (At widest point)