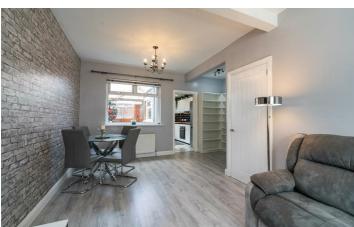

Internally the home offers a bright and spacious accommodation, comprises open plan living/dining room with laminate flooring, and a modern kitchen with built in appliances, partly tiled walls and tiled flooring. Upstairs, the property has three bedrooms, modern shower room in white, offering shower cubicle partly tiled walls and ceramic tile flooring.

# Living/Dining

20' x 15'7 (At widest point)