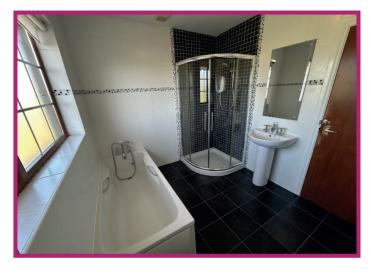

### **BATHROOM:** 7'4" x 8'4"

black and white chequered tiling, electric shower, bath, WC, porcelain wash hand basin