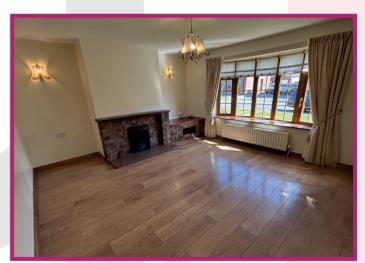

### **LIVING ROOM:** 14' x 13':

wooden floor, painted walls, double radiator, bay window, chandelier style spot lighting, open fire