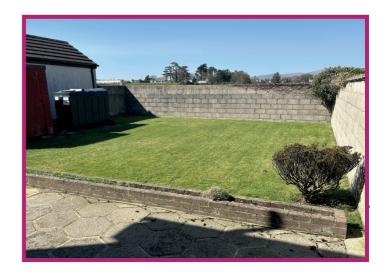

### **BEDROOM 3:** 9'11" x 8'7":

wooden floors, storage cupboard, pendant lighting

**EXTERIOR**: Front Lawn, tarmac driveway with parking for two cars, rear south facing garden with garden shed, beautiful mountain views