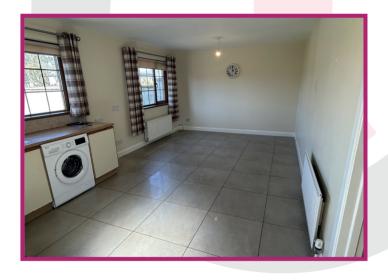

### **KITCHEN:** 21'0" x 11'1":

tiled floor, shaker style units, worktop with ample built in storage, electric oven, stainless steel sink and drainer