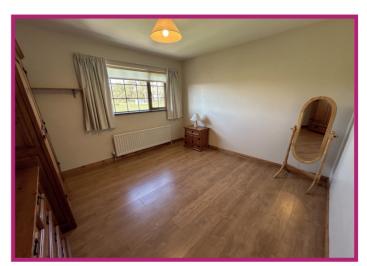

# **BEDROOM 1:** 11" x 12'1";

wooden floors, painted walls, radiator, beautiful mountain views to rear, sockets

### **BEDROOM 2:** 13'1" x 8'10":

wooden floors, painted walls, radiator, sockets

### **BEDROOM 3:** 9'11" x 8'7":

wooden floors, storage cupboard, pendant lighting

**EXTERIOR**: Front Lawn, tarmac driveway with parking for two cars, rear south facing garden with garden shed, beautiful mountain views