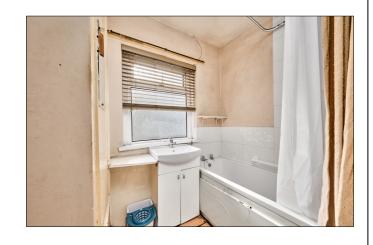

#### Bathroom:

With white suite comprising w.c., wash hand basin with storage below, bath with tiled surround with electric shower over and hot press.