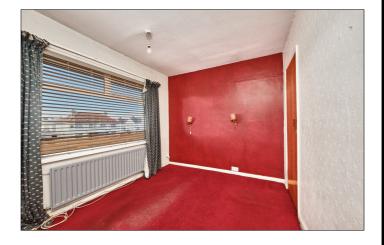

#### Bedroom 1:

With built in wardrobe. 12'0 x 10'6

#### Bedroom 2:

With built in wardrobe. 10'6 x 8'8

#### Bedroom 3:

8'8 x 8'7