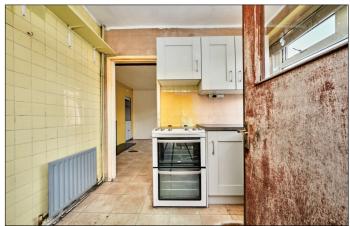

#### Kitchen:

With single drainer stainless steel sink unit, high and low level built in units with tiling between, space for cooker, drawer bank fully tiled walls and pedestrian door leading to side of property. 8'6 x 6'2