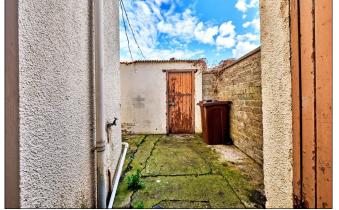

#### **EXTERIOR FEATURES:**

Extensive concrete driveway leading to side and front of property. Garden to rear is laid in lawn and fenced in with paved patio area with a selection of shrubbery and trees. Coal house and utility room to rear with plumbing for automatic washing machine, light and power points and boiler. Shed to rear.