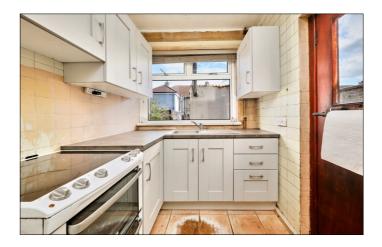

#### Kitchen:

With single drainer stainless steel sink unit, high and low level built in units with tiling between, space for cooker, drawer bank fully tiled walls and pedestrian door leading to side of property. 8'6 x 6'2