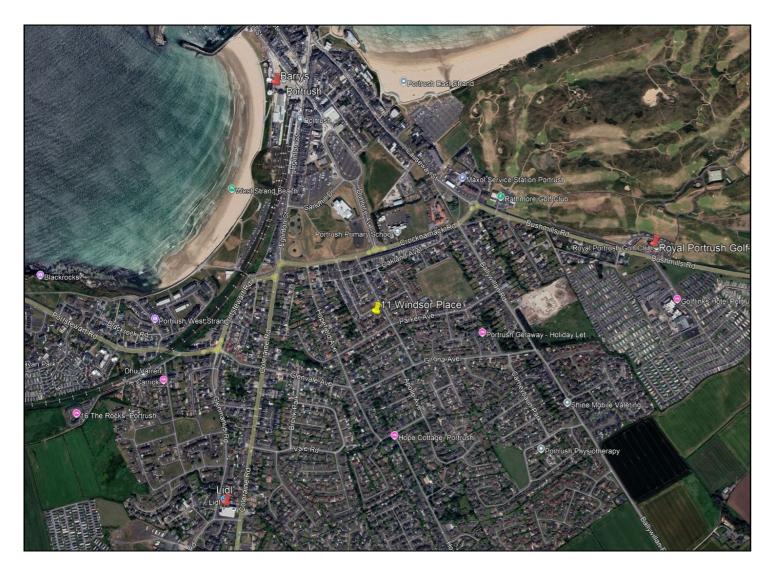

## **PORTRUSH**

11 Windsor Place BT56 8JU Offers Over £189,500

028 7083 2000 www.armstronggordon.com A delightful three bedroom semi-detached house with compact accommodation and requiring some modernisation throughout. Externally the property has a fully enclosed rear garden area and is situated in a popular residential living environment. Located in the popular seaside resort of Portrush, the property benefits from being on the doorstep of this seaside resorts many fine attractions including championship golf courses, beaches and an excellent choice of well known restaurants. Ideal for a first time buyer, this home is sure to create instant interest to a wide spectrum of potential purchasers. The selling agent strongly recommends early internal inspection.

Approaching Portrush on the Coleraine Road, take your third left at the Metropole roundabout onto Crocknamack Road. Travel past the police station and take your second right into Rodney Street. Take your first left at the top onto Windsor Place and No 11 will be located on your right hand side.