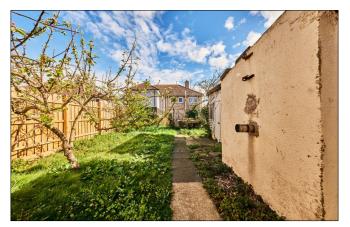

#### **EXTERIOR FEATURES:**

Extensive concrete driveway leading to side and front of property. Garden to rear is laid in lawn and fenced in with paved patio area with a selection of shrubbery and trees. Coal house and utility room to rear with plumbing for automatic washing machine, light and power points and boiler. Shed to rear.