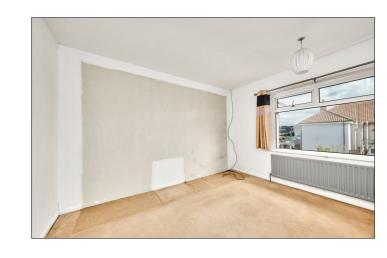

#### Bedroom 1:

With built in wardrobe. 12'0 x 10'6

#### Bedroom 2:

With built in wardrobe. 10'6 x 8'8

#### Bedroom 3:

8'8 x 8'7