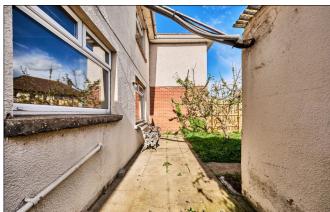

#### **EXTERIOR FEATURES:**

Extensive concrete driveway leading to side and front of property. Garden to rear is laid in lawn and fenced in with paved patio area with a selection of shrubbery and trees. Coal house and utility room to rear with plumbing for automatic washing machine, light and power points and boiler. Shed to rear.