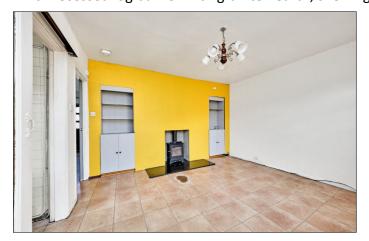

#### Family/Dining Area:

With recessed log burner with granite hearth, shelving and cupboards below. 8'6 x 6'2