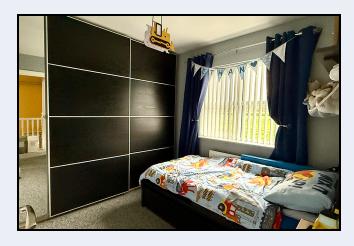

#### Bedroom 1

12' 0" x 10' 4" (3.66m x 3.15m) Built-in wardrobes

### Bedroom 2

8' 7" x 8' 2" (2.62m x 2.49m) Built-in wardrobes

#### Bedroom 3

9' 1" x 8' 7" (2.77m x 2.62m) Built-in wardrobes