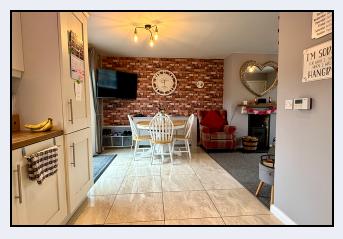

#### Lounge

12' 2" x 12' 0" (3.71m x 3.66m) Fireplace with multi fuel stove and wood mantle, open plan to dining area

#### Kitchen

19' 8" x 8' 5" (5.99m x 2.57m) Cream coloured shaker style kitchen with high & low level units, built-in oven, hob, extractor fan, dishwasher, fridge & freezer,  $1\frac{1}{2}$  bowl stainless steel sink, partially tiled walls, tiled floor, walk-in larder, open plan to dining area with patio doors