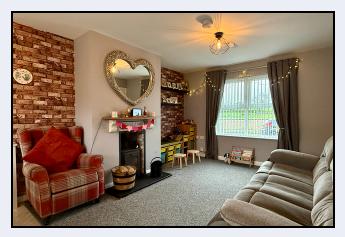

#### Lounge

12' 2" x 12' 0" (3.71m x 3.66m) Fireplace with multi fuel stove and wood mantle, open plan to dining area