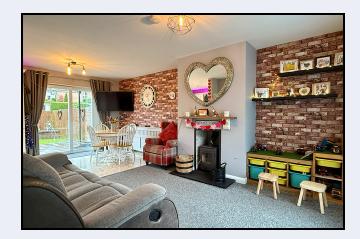

#### Lounge

12' 2" x 12' 0" (3.71m x 3.66m) Fireplace with multi fuel stove and wood mantle, open plan to dining area