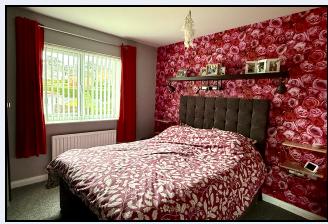

#### Bedroom 1

12' 0" x 10' 4" (3.66m x 3.15m) Built-in wardrobes

### Bedroom 2

8' 7" x 8' 2" (2.62m x 2.49m) Built-in wardrobes

#### Bedroom 3

9' 1" x 8' 7" (2.77m x 2.62m) Built-in wardrobes