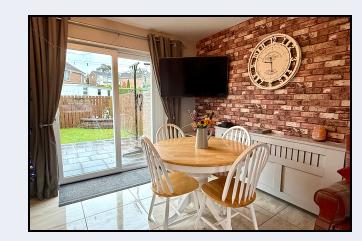

#### Lounge

12' 2" x 12' 0" (3.71m x 3.66m) Fireplace with multi fuel stove and wood mantle, open plan to dining area

#### Kitchen

19' 8" x 8' 5" (5.99m x 2.57m) Cream coloured shaker style kitchen with high & low level units, built-in oven, hob, extractor fan, dishwasher, fridge & freezer,  $1\frac{1}{2}$  bowl stainless steel sink, partially tiled walls, tiled floor, walk-in larder, open plan to dining area with patio doors