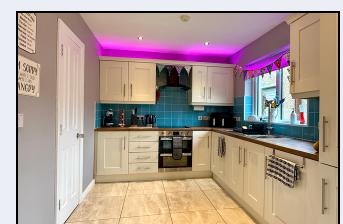

#### Kitchen

19' 8" x 8' 5" (5.99m x 2.57m) Cream coloured shaker style kitchen with high & low level units, built-in oven, hob, extractor fan, dishwasher, fridge & freezer,  $1\frac{1}{2}$  bowl stainless steel sink, partially tiled walls, tiled floor, walk-in larder, open plan to dining area with patio doors