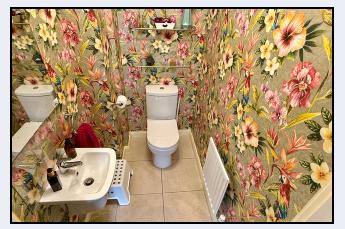

# FPROPERTY 简 SPOT°



# Tastefully Decorated Three Bedroom Semi Ideal For First Time Buyers Enclosed Garden With Climbing Frame Views Over Fields At Front



# 6 Knockview Grove, Tandragee, Co Armagh BT62 2FA

- Entrance hall
- Downstairs w.c
- Lounge with multi fuel stove
- Dining area with patio doors
- Attractive shaker style kitchen
- Built-in appliances

- Three bedrooms
- Bathroom with bath and walk in shower
- PVC double glazed windows
- Oil fired heating
- Garage with roller door
- Enclosed rear garden







Tastefully Decorated Three Bedroom Semi

Ideal For First Time Buyers

**Enclosed Garden With Climbing Frame** 

Views Over Fields At Front

#### Entrance hall

7' 2" x 6' 0" (2.18m x 1.83m) PVC front door

## W.c.

5' 8" x 3' 10" (1.73m x 1.17m) W.c., wash hand basin, tiled floor

#### Lounge

12' 2" x 12' 0" (3.71m x 3.66m) Fireplace with multi fuel stove and wood mantle, open plan to dining area

#### Kitchen

19' 8" x 8' 5" (5.99m x 2.57m) Cream coloured shaker style kitchen with high & low level units, built-in oven, hob, extractor fan, dishwasher, fridge & freezer,  $1\frac{1}{2}$  bowl stainless steel sink, partially tiled walls, tiled floor, walk-in larder, open plan to dining area with patio doors

## 1st floor landing

Hot press

#### Bedroom 1

12' 0" x 10' 4" (3.66m x 3.15m) B