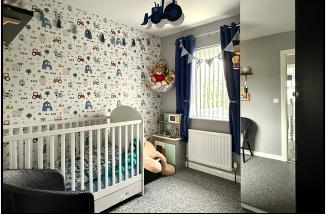

#### Bedroom 1

12' 0" x 10' 4" (3.66m x 3.15m) Built-in wardrobes

### Bedroom 2

8' 7" x 8' 2" (2.62m x 2.49m) Built-in wardrobes

#### Bedroom 3

9' 1" x 8' 7" (2.77m x 2.62m) Built-in wardrobes