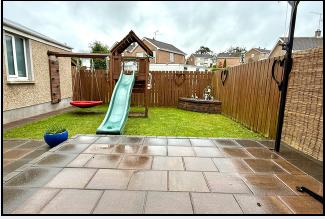

**Enclosed Garden With Climbing Frame** 

Views Over Fields At Front

## Outside

Front garden laid in lawn, shrub bed Tarmac driveway Enclosed rear garden laid in lawn with patio area