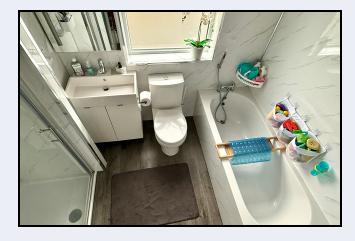

#### Bathroom

6' 9" x 6' 3" (2.06m x 1.91m) Modern white suite comprising panelled bath with hand held shower, wash hand basin with vanity unit, w.c., walk-in shower, panelled walls and ceiling, laminate floor