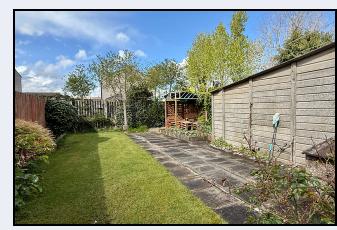

## Outside

Fence at front, front garden laid in lawn Concrete driveway Spacious rear garden laid in lawn with paved patio area Pre-fabricated garage with up & over door