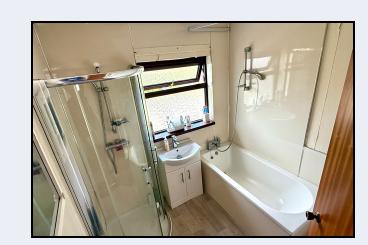

#### Bathroom

7' 7" x 7' 0" (2.31m x 2.13m) White suite comprising panelled bath with hand held shower, wash hand basin with vanity unit, w.c., corner shower cubicle, with panelled walls