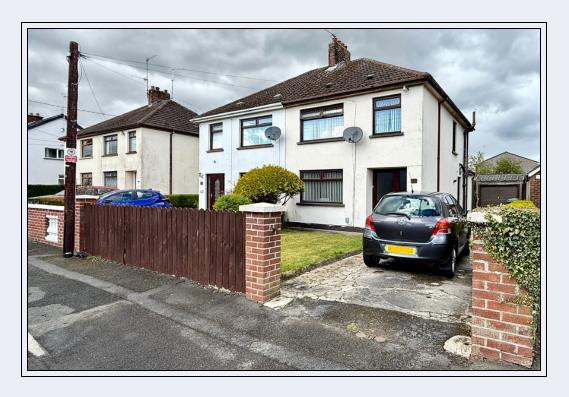

Three Bedroom Semi Detached Villa

Located In A Popular Area Convenient To Town

Large Rear Garden Laid In Lawn With Patio Area

Suitable For First Time Buyers

## Outside

Fence at front, front garden laid in lawn Concrete driveway Spacious rear garden laid in lawn with paved patio area Pre-fabricated garage with up & over door