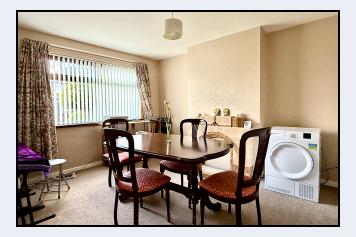

Three Bedroom Semi Detached Villa
Located In A Popular Area Convenient To Town
Large Rear Garden Laid In Lawn With Patio Area
Suitable For First Time Buyers



# 25 Oakleigh Park, Portadown, Co Armagh BT62 3QF

- Entrance hall
- Lounge with tiled fireplace
- Family room with tiled fireplace
- Kitchen
- Three bedrooms

- Bathroom with bath and corner shower
- PVC double glazed windows
- Gas fired heating
- Pre-fabricated garage
- Garden front & rear











Three Bedroom Semi Detached Villa

Located In A Popular Area Convenient To Town

Large Rear Garden Laid In Lawn With Patio Area

Suitable For First Time Buyers

#### **Entrance Hall**

15' 5" x 6' 0" (4.70m x 1.83m) PVC double glazed front door and side screen, under stairs storage cupboard

#### Lounge

13' 0" x 11' 0" (3.96m x 3.35m) Tiled fireplace

# Family Room

19' 0" x 9' 10" (5.79m x 3.00m) Tiled fireplace

#### Kitchen

13' 7" x 6' 10" (4.14m x 2.08m) High & low level units, Creda cooker, extractor fan,  $1\frac{1}{2}$  bowl stainless steel sink, plumbed for washing machine, partially tiled walls, breakfast bar

### 1st floor

#### Bedroom 1

13' 0" x 9' 10" (3.96m x 3.00m)

#### Bedroom 2

13' 0" x 8' 0" (3.96m x 2.44m) Wall length built-in slide robes

# Bedroom 3

9' 10" x 7'