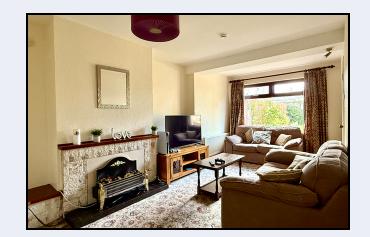

For First Time Buyers

#### **Entrance Hall**

15' 5" x 6' 0" (4.70m x 1.83m) PVC double glazed front door and side screen, under stairs storage cupboard

#### Lounge

13' 0" x 11' 0" (3.96m x 3.35m) Tiled fireplace

# Family Room

19' 0" x 9' 10" (5.79m x 3.00m) Tiled fireplace

#### Kitchen

13' 7" x 6' 10" (4.14m x 2.08m) High & low level units, Creda cooker, extractor fan,  $1\frac{1}{2}$  bowl stainless steel sink, plumbed for washing machine, partially tiled walls, breakfast bar

### 1st floor

#### Bedroom 1

13' 0" x 9' 10" (3.96m x 3.00m)

#### Bedroom 2

13' 0" x 8' 0" (3.96m x 2.44m) Wall length built-in slide robes

# Bedroom 3

9' 10" x 7' 0" (3.00m x 2.13m) Built-in wardrobe

# FPROPERTY 简 SPOT°

83 Armagh Road, Portadown BT62 3DN T: 028 3833 9700 www.thepropertyspot.co.uk





#### Bathroom

7' 7" x 7' 0" (2.31m x 2.13m) White suite comprising panelled bath with hand held shower, wash hand basin with vanity unit, w.c., corner shower cubicle, with panelled walls

## Outside

Fence at front, front garden laid in lawn Concrete driveway Spacious rear garden laid in lawn with paved patio area Pre-fabricated garage with up & over door