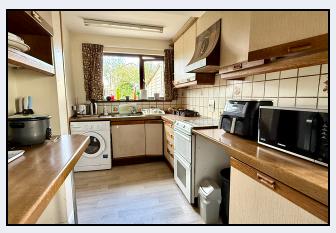

#### Kitchen

13' 7" x 6' 10" (4.14m x 2.08m) High & low level units, Creda cooker, extractor fan,  $1\frac{1}{2}$  bowl stainless steel sink, plumbed for washing machine, partially tiled walls, breakfast bar