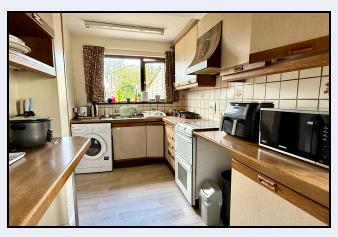

#### Kitchen

13' 7" x 6' 10" (4.14m x 2.08m) High & low level units, Creda cooker, extractor fan,  $1\frac{1}{2}$  bowl stainless steel sink, plumbed for washing machine, partially tiled walls, breakfast bar