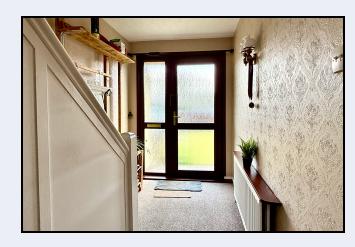

#### **Entrance Hall**

15' 5" x 6' 0" (4.70m x 1.83m) PVC double glazed front door and side screen, under stairs storage cupboard