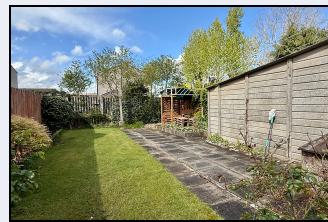

#### Outside

Fence at front, front garden laid in lawn Concrete driveway Spacious rear garden laid in lawn with paved patio area Pre-fabricated garage with up & over door