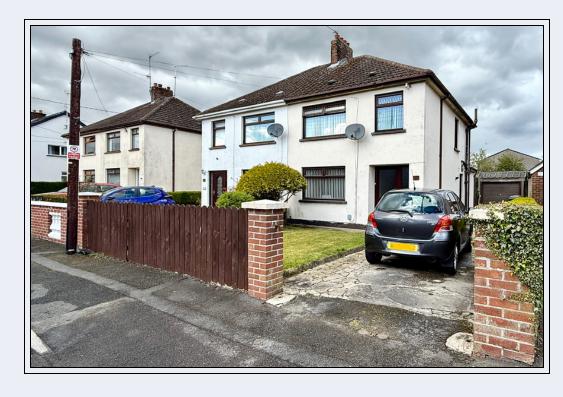

## Three Bedroom Semi Detached Villa Located In A Popular Area Convenient To Town Large Rear Garden Laid In Lawn With Patio Area Suitable For Investors

## Sold With A Tenant In Occupation

## 25 Oakleigh Park, Portadown, Co Armagh BT62 3QF

- Entrance hall
- Lounge with tiled fireplace
- Family room with tiled fireplace
- Kitchen
- Three bedrooms

- Bathroom with bath and corner shower
- PVC double glazed windows
- Gas fired heating
- Pre-fabricated garage
- Garden front & rear

### PRICE GUIDE £145,000

Three Bedroom Semi Detached Villa

Located In A Popular Area Convenient To Town

Large Rear Garden Laid In Lawn With Patio Area

Suitable For Investors

Sold With A Tenant In Occupation