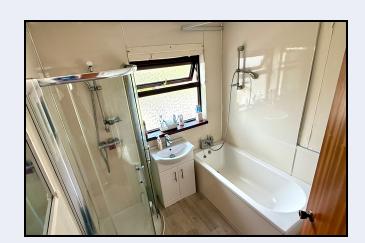

#### Bathroom

7' 7" x 7' 0" (2.31m x 2.13m) White suite comprising panelled bath with hand held shower, wash hand basin with vanity unit, w.c., corner shower cubicle, with panelled walls