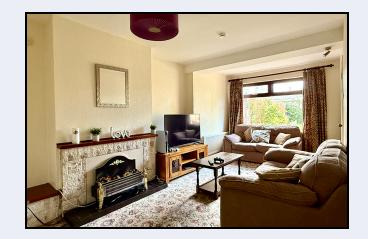

#### Lounge

13' 0" x 11' 0" (3.96m x 3.35m) Tiled fireplace

### Family Room

19' 0" x 9' 10" (5.79m x 3.00m) Tiled fireplace