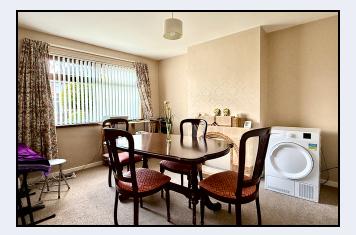

## Three Bedroom Semi Detached Villa Located In A Popular Area Convenient To Town Large Rear Garden Laid In Lawn With Patio Area Suitable For Investors

## Sold With A Tenant In Occupation



## 25 Oakleigh Park, Portadown, Co Armagh BT62 3QF

- Entrance hall
- Lounge with tiled fireplace
- Family room with tiled fireplace
- Kitchen
- Three bedrooms

- Bathroom with bath and corner shower
- PVC double glazed windows
- Gas fired heating
- Pre-fabricated garage
- Garden front & rear



www.thepropertyspot.co.uk





### PRICE GUIDE £145,000







Three Bedroom Semi Detached Villa

Located In A Popular Area Convenient To Town

Large Rear Garden Laid In Lawn With Patio Area

Suitable For Investors

Sold With A Tenant In Occupation

#### **Entrance Hall**

15' 5" x 6' 0" (4.70m x 1.83m) PVC double glazed front door and side screen, under stairs storage cupboard

#### Lounge

13' 0" x 11' 0" (3.96m x 3.35m) Tiled fireplace

### Family Room

19' 0" x 9' 10" (5.79m x 3.00m) Tiled fireplace

#### Kitchen

13' 7" x 6' 10" (4.14m x 2.08m) High & low level units, Creda cooker, extractor fan,  $1\frac{1}{2}$  bowl stainless steel sink, plumbed for washing machine, partially tiled walls, breakfast bar

#### 1st floor

### Bedroom 1

13' 0" x 9' 10" (3.96m x 3.00m)

#### Bedroom 2

13' 0" x 8' 0" (3.96m x 2.44m) Wall length built-in slide rob