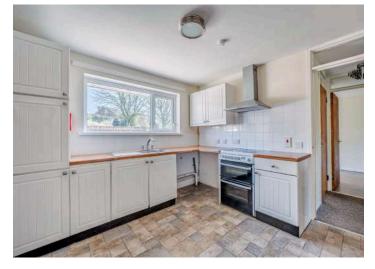

# Ground Floor

- Reception Hall
- Living Room 13' x 10'9"
- Kitchen 10'1" x 9'11"
- Rear Porch