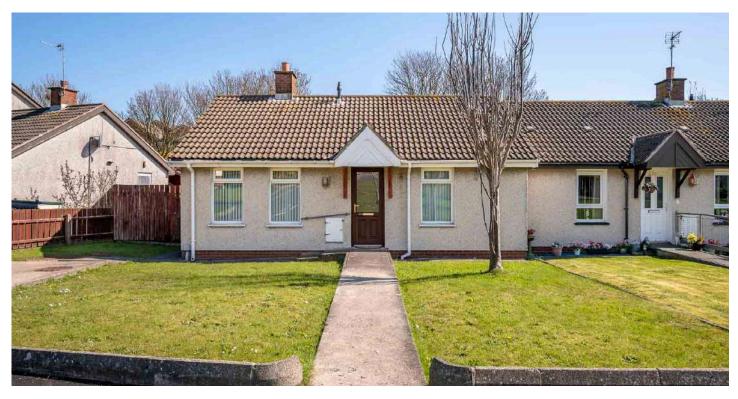

# 20 CYPRESS PARK

Donaghadee, BT21 0QE

Offers Around £139,950

SEMI DETACHED BUNGALOW | 2 ⊨ | 1 ≒ | 1 ⊟

Located in the popular and picturesque seaside town of Donaghadee here is an ideal opportunity to purchase an attractive end terrace bungalow with no onward chain

# KEY FEATURES

- Attractive End Terrace Bungalow with No Onward Chain
- Convenient Position Within the Thriving and Picturesque Coastal Town of Donaghadee
- Living Room
- Separate Fitted Kitchen
- Two Bedrooms, Both with Built-in Wardrobes
- Bathroom with Three Piece Suite
- Phoenix Gas Heating
- uPVC Double Glazed Windows
- Front Garden in Lawns
- Driveway with Parking
- Fully Enclosed Easily Maintained Rear Garden in Loose Stones with Excellent Degree of Privacy
- Easy Access into Donaghadee's Thriving Town Centre and its Amenities Which Includes Shops, Cafes, Restaurants and the Iconic Lighthouse and Harbour