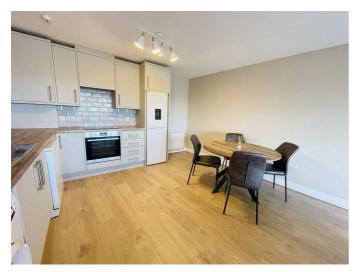

# KITCHEN / LIVING / DINING 28'2" x 14'5" (8.6 x 4.4)

Newly installed modern kitchen with range of high and low level units, formica worktops, single drainer stainless steel sink units, 4 ring electric hob with built in oven, extractor fan, plumbed for dishwasher / washing machine part tiled walls and laminate flooring part tiled walls. Juliet balcony over looking landscaped courtyard area.