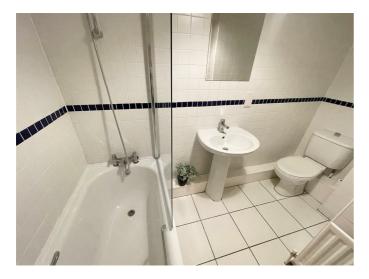

### BATHROOM 8'6" x 4'11" (2.6 x 1.5)

White suite comprising low flush W.C., pedestal wash hand basin, panel bath with thermostatic shower over, fully tiled walls and tiled floor.