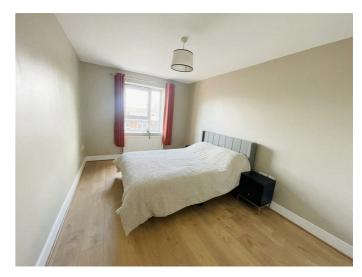

**BEDROOM ONE 14'5" x 8'6" (4.4 x 2.6)** 

Laminate flooring and built in wardrobe.