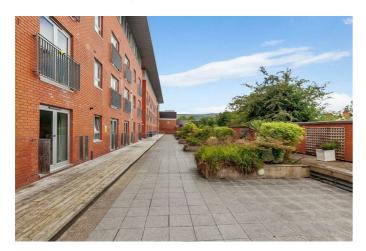

# LANDSCAPED COURTYARD

Attractive seating area with decking and range of planters. Block C entrance on far side of Courtyard.