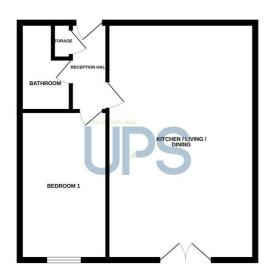

### THE ACCOMODATION COMPRISES

### **RECEPTION HALL**

Laminate flooring with built in storage and separate cupboard for gas meter.

# KITCHEN / LIVING / DINING 28'2" x 14'5" (8.6 x 4.4)

Newly installed modern kitchen with range of high and low level units, formica worktops, single drainer stainless steel sink units, 4 ring electric hob with built in oven, extractor fan, plumbed for dishwasher / washing machine part tiled walls and laminate flooring part tiled walls. Juliet balcony over looking landscaped courtyard area.

**BEDROOM ONE 14'5" x 8'6" (4.4 x 2.6)** 

Laminate flooring and built in wardrobe.

### BATHROOM 8'6" x 4'11" (2.6 x 1.5)

White suite comprising low flush W.C., pedestal wash hand basin, panel bath with thermostatic shower over, fully tiled walls and tiled floor.