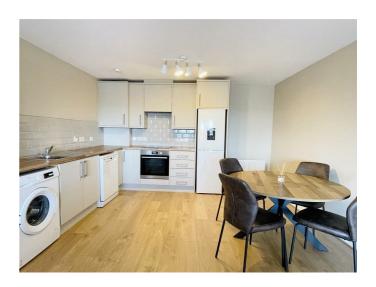

# KITCHEN / LIVING / DINING 28'2" x 14'5" (8.6 x 4.4)

Newly installed modern kitchen with range of high and low level units, formica worktops, single drainer stainless steel sink units, 4 ring electric hob with built in oven, extractor fan, plumbed for dishwasher / washing machine part tiled walls and laminate flooring part tiled walls. Juliet balcony over looking landscaped courtyard area.