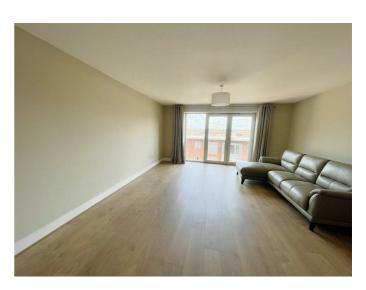

### **RECEPTION HALL**

Laminate flooring with built in storage and separate cupboard for gas meter.