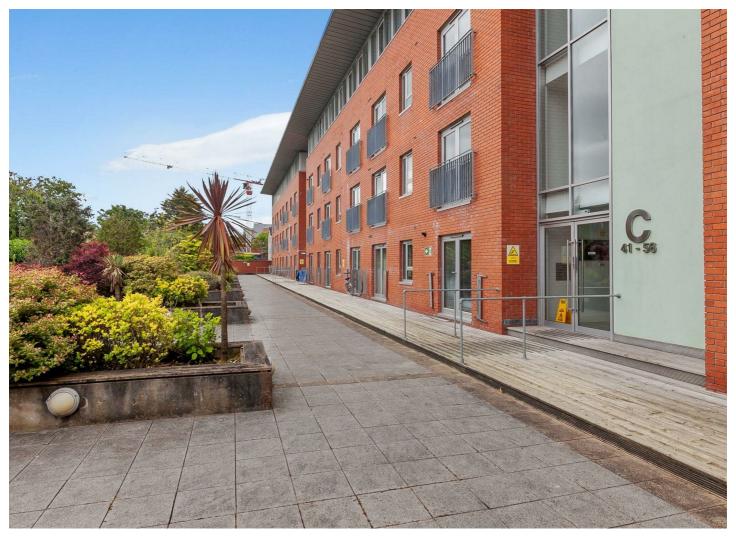

# LANDSCAPED COURTYARD

Attractive seating area with decking and range of planters. Block C entrance on far side of Courtyard.

# **SECURE PARKING SPACE**

Allocated, secure underground car parking space and ample visitor parking.

SECOND FLOOR