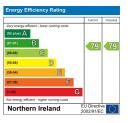

### BATHROOM 8'6" x 4'11" (2.6 x 1.5)

White suite comprising low flush W.C., pedestal wash hand basin, panel bath with thermostatic shower over, fully tiled walls and tiled floor.