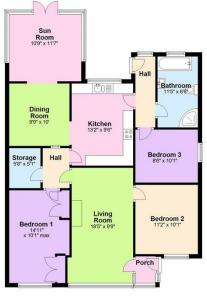

### Accommodation

The property comprises, front porch, through living with multi fuel stove and adjoining bedroom, inner hallway with spacious storage cupboard/pantry, primary bedroom with built in storage, kitchen with a range of high and low level units and recess for dishwasher and free standing cooker, dining room, sunroom with double doors, leading back into the kitchen through the inner hallway to the bathroom and the third bedroom.