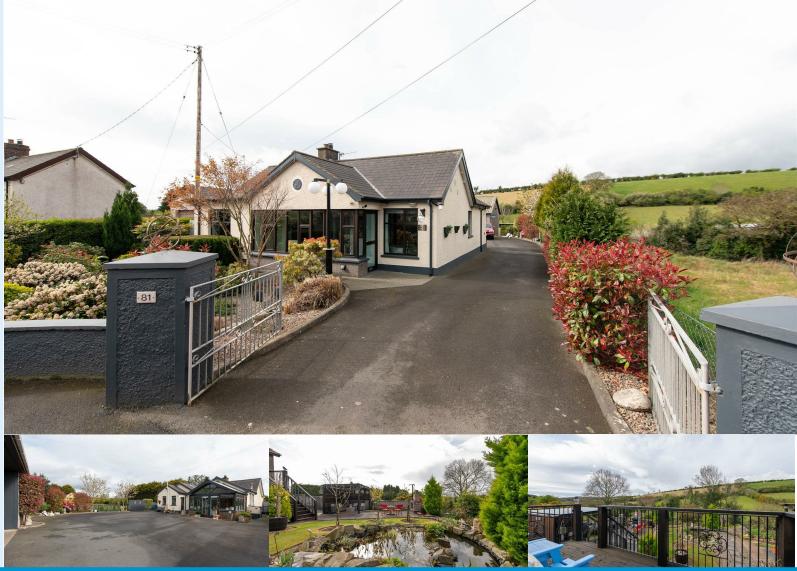

**81 Drumaness Road** Ballynahinch **BT24 8LT** 

## 81 Drumaness Road Ballynahinch, BT24 8LT

Situated in the heart of County Down, this bungalow enjoys undisturbed views to the rear, providing a picturesque backdrop to your daily life. With its combination of modern amenities and stunning outdoor spaces, this property is a rare find and is sure to appeal to those looking for a tranquil yet stylish living environment

### Outside

One of the standout features of this property is its extensive garden. Additionally, the property includes a detached double garage, which comes equipped with a basement, utility area, and a convenient WC. This versatile space can be used for storage, hobbies, or even as a workshop. There is also an adjoining field which is approx. one acre. Bus stop located nearby for convenient access to Belfast and Newcastle.