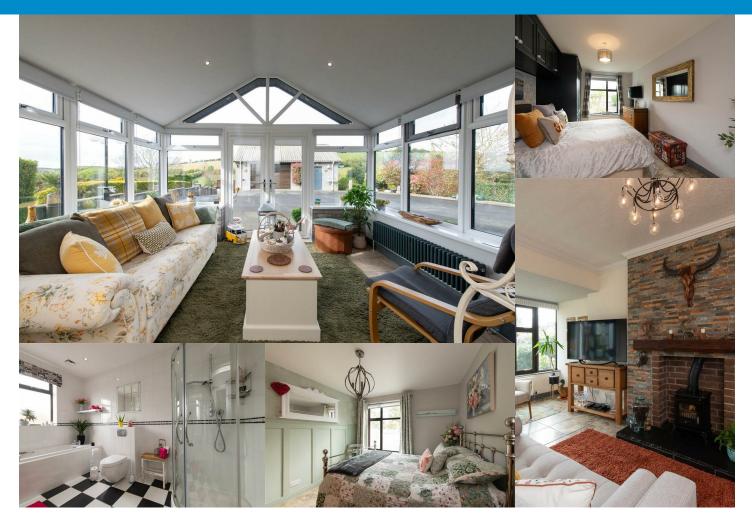

- Detached Bungalow
- Three Bedrooms
- Beautifully Presented
- Sunroom
- Double Garage/ Workshop with Utility Area & WC
- Extensive Landscaped Gardens
- Enclosed Rear Parking
- To include land approx. 1 acre
- Solar PV Panels
- EPC 86/B

## 81 Drumaness Road Ballynahinch, BT24 8LT

Situated in the heart of County Down, this bungalow enjoys undisturbed views to the rear, providing a picturesque backdrop to your daily life. With its combination of modern amenities and stunning outdoor spaces, this property is a rare find and is sure to appeal to those looking for a tranquil yet stylish living environment

As you step inside, you will be greeted by a beautifully presented interior that exudes warmth and style. The layout allows for both relaxation and entertaining, ensuring that every corner of this home is utilised to its fullest potential.

### Accommodation

The property comprises, front porch, through living with multi fuel stove and adjoining bedroom, inner hallway with spacious storage cupboard/pantry, primary bedroom with built in storage, kitchen with a range of high and low level units and recess for dishwasher and free standing cooker, dining room, sunroom with double doors, leading back into the kitchen through the inner hallway to the bathroom and the third bedroom.