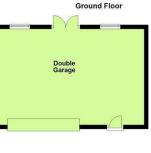

### Outside

One of the standout features of this property is its extensive garden. Additionally, the property includes a detached double garage, which comes equipped with a basement, utility area, and a convenient WC. This versatile space can be used for storage, hobbies, or even as a workshop. There is also an adjoining field which is approx. one acre. Bus stop located nearby for convenient access to Belfast and Newcastle.