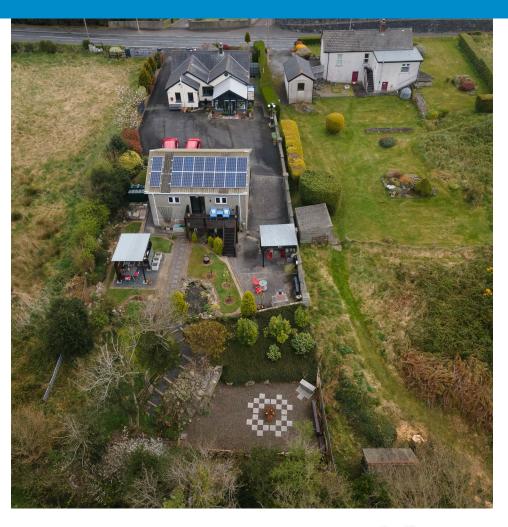

The beautifully landscaped gardens are a true delight, offering a serene outdoor space complete with a covered seating area, a charming bar, and a tranquil pond. For those seeking a moment of peace, the Zen garden-inspired design at the edge of the property features calming plants and a gravel area, perfect for quiet reflection.

### Outside

One of the standout features of this property is its extensive garden. Additionally, the property includes a detached double garage, which comes equipped with a basement, utility area, and a convenient WC. This versatile space can be used for storage, hobbies, or even as a workshop. There is also an adjoining field which is approx. one acre. Bus stop located nearby for convenient access to Belfast and Newcastle.