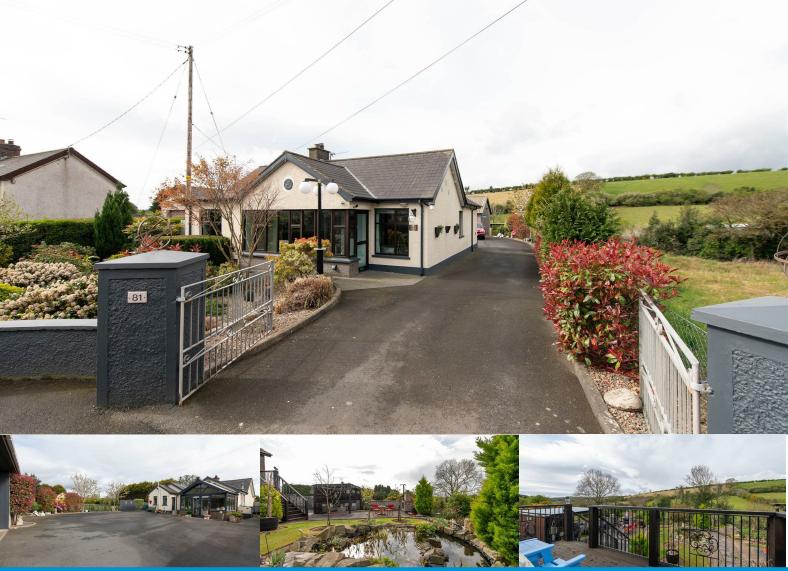

**81 Drumaness Road** Ballynahinch **BT24 8LT** 

## 81 Drumaness Road Ballynahinch, BT24 8LT

Situated in the heart of County Down, this bungalow enjoys undisturbed views to the rear, providing a picturesque backdrop to your daily life. With its combination of modern amenities and stunning outdoor spaces, this property is a rare find and is sure to appeal to those looking for a tranquil yet stylish living environment

### Outside

One of the standout features of this property is its extensive garden. Additionally, the property includes a detached double garage, which comes equipped with a basement, utility area, and a convenient WC. This versatile space can be used for storage, hobbies, or even as a workshop. There is also an adjoining field which is approx. one acre. Bus stop located nearby for convenient access to Belfast and Newcastle.