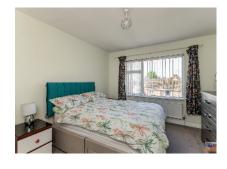

#### **FIRST FLOOR**

**BEDROOM**(I): 12' 5" x 10' 4" (3.78m x 3.14m)

**BEDROOM (2):** 11' 1" x 10' 2" (3.37m x 3.11m)

BEDROOM (3): 8' 2" x 7' 9" (2.49m x 2.37m)