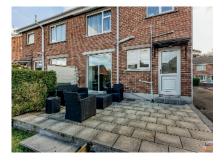

# GRÁHAN

- Front Garden Laid In Lawn With Asphalt Driveway
- Rear Paved Patio Area With Garden Laid In Lawn
- Detached Garage With Up And Over Door
- Gas Fired Central Heating System
- PVC Fascias And Soffits
- PVC Double Glazed Windows

#### OUTSIDE

Front garden laid in lawn with asphalt driveway. Rear paved patio area with garden laid in lawn. Outside tap and light.