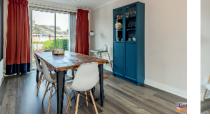

#### LOUNGE/DINING AREA: 24' 0" x 12' 0" (7.31m x 3.67m)

Measurements taken to widest points. Decorative wooden and granite fireplace with open fire. Laminated timber floor. Double glazed sliding patio door to rear patio area and garden.