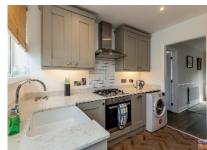

#### **KITCHEN WITH INTEGRATED APPLIANCES:**

#### 9' 2" x 7' I I" (2.80m x 2.42m)

Measurements to include built in storage cupboard. Range of high and low level units. Quartz effect work tops. Integrated Hotpoint oven. Integrated Hotpoint four ring gas hob. Integrated fridge freezer. Integrated slimline dishwasher. Extractor unit in stainless steel canopy. Belfast sink with quartz effect single drainer and swan neck mixer tap. Plumbed for washing machine. Recessed spotlights. PVC double glazed door to rear patio area and garden.