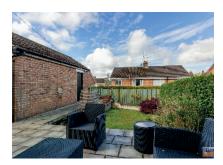

# GRÁHAN

- Front Garden Laid In Lawn With Asphalt Driveway
- Rear Paved Patio Area With Garden Laid In Lawn
- Detached Garage With Up And Over Door
- Gas Fired Central Heating System
- PVC Fascias And Soffits
- PVC Double Glazed Windows

#### OUTSIDE

Front garden laid in lawn with asphalt driveway. Rear paved patio area with garden laid in lawn. Outside tap and light.