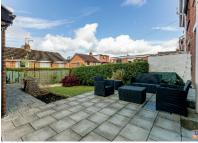

# GRÁHAN

- Front Garden Laid In Lawn With Asphalt Driveway
- Rear Paved Patio Area With Garden Laid In Lawn
- Detached Garage With Up And Over Door
- Gas Fired Central Heating System
- PVC Fascias And Soffits
- PVC Double Glazed Windows

#### OUTSIDE

Front garden laid in lawn with asphalt driveway. Rear paved patio area with garden laid in lawn. Outside tap and light.