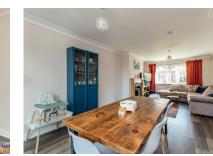

#### LOUNGE/DINING AREA: 24' 0" x 12' 0" (7.31m x 3.67m)

Measurements taken to widest points. Decorative wooden and granite fireplace with open fire. Laminated timber floor. Double glazed sliding patio door to rear patio area and garden.