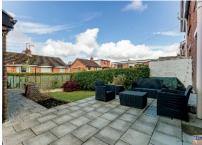

#### OUTSIDE

Front garden laid in lawn with asphalt driveway. Rear paved patio area with garden laid in lawn. Outside tap and light.