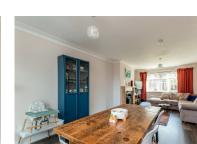

#### LOUNGE/DINING AREA: 24' 0" x 12' 0" (7.31m x 3.67m)

Measurements taken to widest points. Decorative wooden and granite fireplace with open fire. Laminated timber floor. Double glazed sliding patio door to rear patio area and garden.