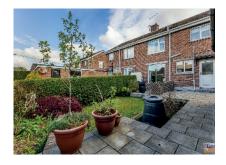

#### OUTSIDE

Front garden laid in lawn with asphalt driveway. Rear paved patio area with garden laid in lawn. Outside tap and light.