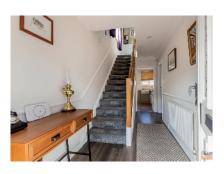

#### **ENTRANCE HALL:**

PVC double glazed entrance door with double glazed side panels. Laminated timber floor. Storage under stairs with Worcester gas fired boiler.