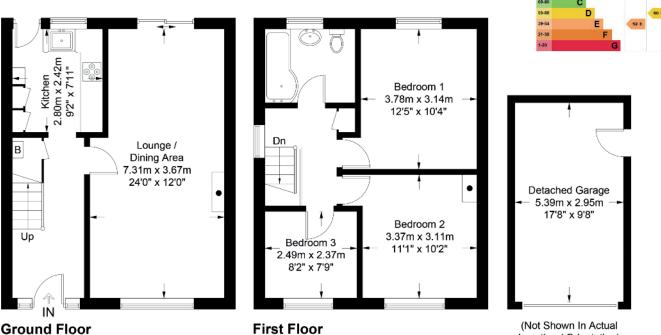

#### ACCOMMODATION

Measurements are approximate.

#### **ENTRANCE HALL:**

PVC double glazed entrance door with double glazed side panels. Laminated timber floor. Storage under stairs with Worcester gas fired boiler.

#### LOUNGE/DINING AREA: 24' 0" x 12' 0" (7.31m x 3.67m)

Measurements taken to widest points. Decorative wooden and granite fireplace with open fire. Laminated timber floor. Double glazed sliding patio door to rear patio area and garden.

#### **KITCHEN WITH INTEGRATED APPLIANCES:**

#### 9' 2" x 7' I I" (2.80m x 2.42m)

Measurements to include built in storage cupboard. Range of high and low level units. Quartz effect work tops. Integrated Hotpoint oven. Integrated Hotpoint four ring gas hob. Integrated fridge freezer. Integrated slimline dishwasher. Extractor unit in stainless steel canopy. Belfast sink with quartz effect single drainer and swan neck mixer tap. Plumbed for washing machine. Recessed spotlights. PVC double glazed door to rear patio area and garden.

#### **FIRST FLOOR**

**BEDROOM**(I): 12' 5" x 10' 4" (3.78m x 3.14m)

**BEDROOM (2):** 11' 1" x 10' 2" (3.37m x 3.11m)

BEDROOM (3): 8' 2" x 7' 9" (2.49m x 2.37m)

#### **TILED BATHROOM:**

White suite. Panelled shower bath with swan neck mixer tap and Mira Go electric shower. Pedestal wash hand basin with swan neck mixer tap. Close couple low flush wc. Chrome finish heated towel rail. Tiled walls. Tiled floor. Separate storage cupboard on landing.

#### **ROOFSPACE:**

Slingsby style ladder. Part floored.

#### **DETACHED GARAGE:**

17' 8" x 9' 8" (5.39m x 2.95m) Up and over door. Light and power.

#### **RATES PAYABLE:**

For period April 2025 to March 2026 £955.29

First Floor

(Not Shown In Actual Location / Orientation)

Illustration for identification purposes only, measurements are approximate, not to scale. Fourlabs.co © 2025 (ID1190700)