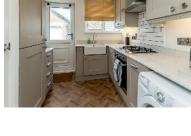

#### **KITCHEN WITH INTEGRATED APPLIANCES:**

#### 9' 2" x 7' I I" (2.80m x 2.42m)

Measurements to include built in storage cupboard. Range of high and low level units. Quartz effect work tops. Integrated Hotpoint oven. Integrated Hotpoint four ring gas hob. Integrated fridge freezer. Integrated slimline dishwasher. Extractor unit in stainless steel canopy. Belfast sink with quartz effect single drainer and swan neck mixer tap. Plumbed for washing machine. Recessed spotlights. PVC double glazed door to rear patio area and garden.