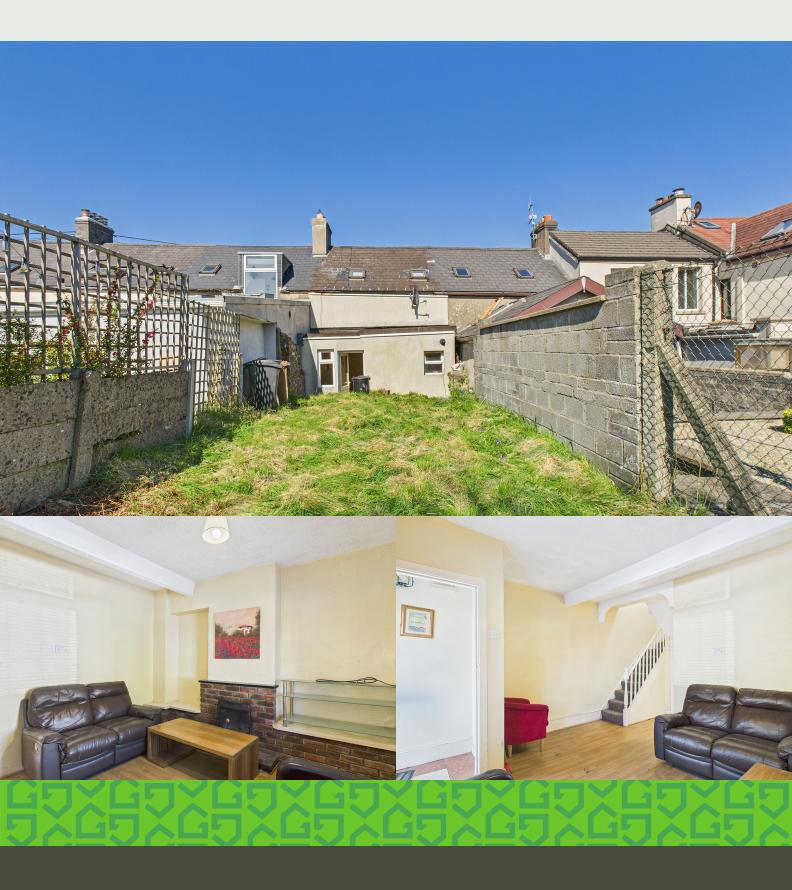

The accommodation on the ground floor comprises an entrance hall, a living room, a kitchen/diner and a shower room with two bedrooms upstairs. The home benefits from gas-fired central heating and a private long garden to the rear offering space to extend or redesign (subject to planning permission).

#### **Ground Floor:**

Entrance Hall:  $1.57m \times 1.06m (5' 2" \times 3' 6")$  Tiled flooring.

Living Room: 3.57m x 4.02m (11' 9" x 13' 2") Lamintae timber flooring and open fire.

Kitchen: 1.98m x 1.68m (6' 6" x 5' 6") Tiled flooring, fitted kitchen units and access to garden at rear.

Diner: 2.20m x 2.08m (7' 3" x 6' 10") Tiled flooring, plumbed for washing machine.

Shower Room:  $2.82 \text{m} \times 1.50 \text{m}$  (9' 3"  $\times$  4' 11") Tiled flooring, wc , wash hand basin and shower.

#### First Floor

Landing: 1.76m x 0.86m (5' 9" x 2' 10")

Bedroom 1: 2.73m x 4.30m (8' 11" x 14' 1") Carpet flooring and velux window.

Bedroom 2: 3.10m x 2.79m (10' 2" x 9' 2") Carpet flooring.

## **Outside and Services:**

Features: Excellent 2-bed mid terrace property.

Ideal renovation project with great potential.

Gas fired central heating.

Long private garden to the rear with potential to extend (subject to planning).