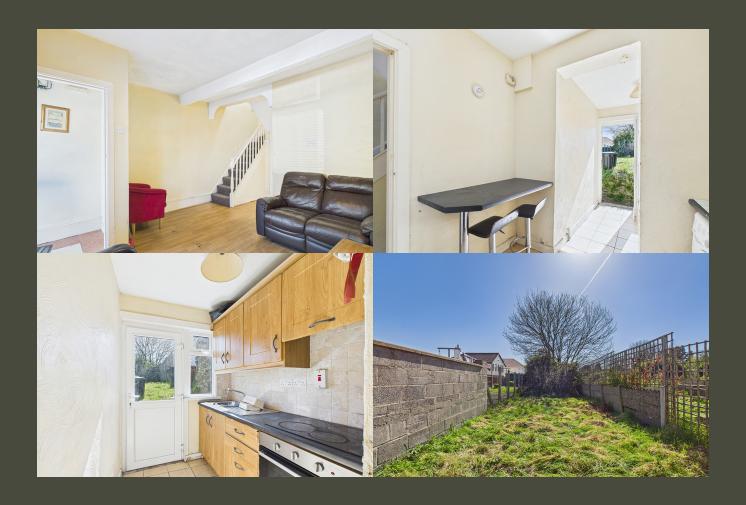

#### **Ground Floor:**

Entrance Hall:  $1.57m \times 1.06m (5' 2" \times 3' 6")$  Tiled flooring.

Living Room: 3.57m x 4.02m (11' 9" x 13' 2") Lamintae timber flooring and open fire.

Kitchen: 1.98m x 1.68m (6' 6" x 5' 6") Tiled flooring, fitted kitchen units and access to garden at rear.

Diner: 2.20m x 2.08m (7' 3" x 6' 10") Tiled flooring, plumbed for washing machine.

Shower Room:  $2.82 \text{m} \times 1.50 \text{m}$  (9' 3"  $\times$  4' 11") Tiled flooring, wc , wash hand basin and shower.

## **Outside and Services:**

Features: Excellent 2-bed mid terrace property.

Ideal renovation project with great potential.

Gas fired central heating.

Long private garden to the rear with potential to extend (subject to planning).