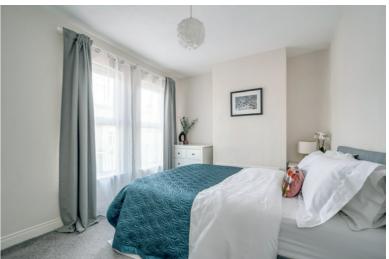

### First Floor

BEDROOM (1): 13' 5" x 9' 9" (4.08m x 2.97m)

BEDROOM (2): 10' 2" x 7' 10" (3.11m x 2.39m)