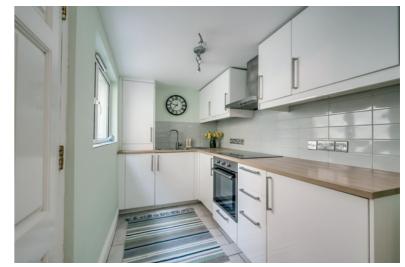

KITCHEN: 10' 5" x 5' 10" (3.17m x 1.77m) Modern fully fitted kitchen with range of high and low level units, laminate work surfaces, built-in oven, four ring ceramic hob with extractor fan above, stainless steel single drainer one and a half bowl sink unit with mixer taps, concealed Baxi gas fired boiler. Integrated fridge, ceramic tiled floor.