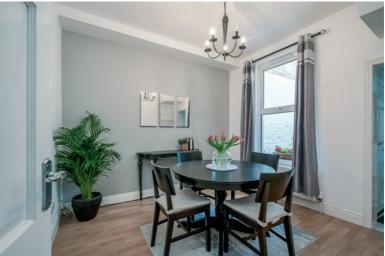

sought-after location. The property is well presented throughout, featuring a welcoming living room, separate dining area and contemporary kitchen with access to an enclosed rear yard. Upstairs offers two well proportioned double bedrooms and Viewing by a modern bathroom. The home also benefits from gas central

#### Ground Floor

Hardwood front door to:

RECEPTION HALL: Laminate wooden floor.

LIVING ROOM: 9' 9" x 9' 5" (2.98m x 2.87m) (Measurements into bay window). Laminate wooden floor.

DINING ROOM: 10' 2" x 9' 10" (3.1m x 3m) Storage under stairs.