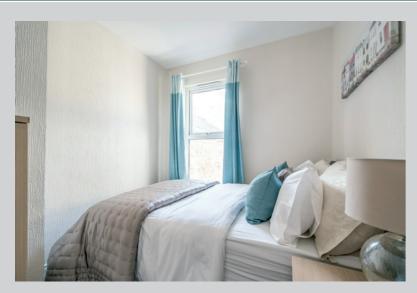

### First Floor

BEDROOM (1): 13' 5" x 9' 9" (4.08m x 2.97m)

BEDROOM (2): 10' 2" x 7' 10" (3.11m x 2.39m)