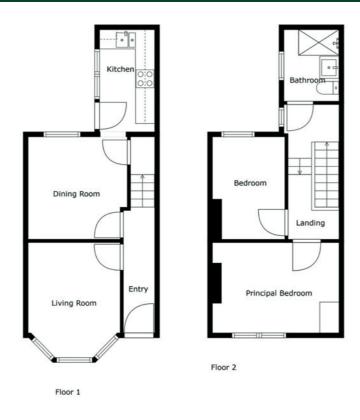

# Property Comprises

#### Ground Floor

Hardwood front door to:

RECEPTION HALL: Laminate wooden floor.

LIVING ROOM: 9' 9" x 9' 5" (2.98m x 2.87m) (Measurements into bay window). Laminate wooden floor.

DINING ROOM: 10' 2" x 9' 10" (3.1m x 3m) Storage under stairs.

KITCHEN: 10' 5" x 5' 10" (3.17m x 1.77m) Modern fully fitted kitchen with range of high and low level units, laminate work surfaces, built-in oven, four ring ceramic hob with extractor fan above, stainless steel single drainer one and a half bowl sink unit with mixer taps, concealed Baxi gas fired boiler. Integrated fridge, ceramic tiled floor.

#### First Floor Return

SHOWER ROOM: White suite comprising low flush wc, vanity unit with chrome mixer taps, built-in cabinet below. Walk-in shower with chrome overhead shower unit, PVC panelled walls, chrome heated towel rail, PVC tongue and groove ceiling, laminate floor, extractor fan.

### First Floor

BEDROOM (1): 13' 5" x 9' 9" (4.08m x 2.97m)

BEDROOM (2): 10' 2" x 7' 10" (3.11m x 2.39m)