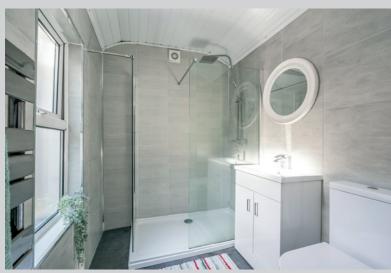

#### First Floor Return

SHOWER ROOM: White suite comprising low flush wc, vanity unit with chrome mixer taps, built-in cabinet below. Walk-in shower with chrome overhead shower unit, PVC panelled walls, chrome heated towel rail, PVC tongue and groove ceiling, laminate floor, extractor fan.