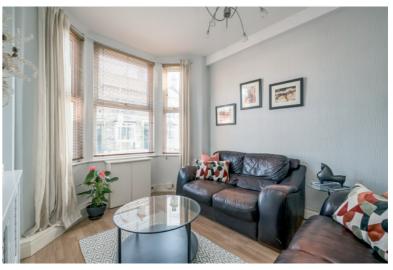

sought-after location. The property is well presented throughout, featuring a welcoming living room, separate dining area and contemporary kitchen with access to an enclosed rear yard. Upstairs offers two well proportioned double bedrooms and Viewing by a modern bathroom. The home also benefits from gas central

#### Ground Floor

Hardwood front door to:

RECEPTION HALL: Laminate wooden floor.

LIVING ROOM: 9' 9" x 9' 5" (2.98m x 2.87m) (Measurements into bay window). Laminate wooden floor.

DINING ROOM: 10' 2" x 9' 10" (3.1m x 3m) Storage under stairs.