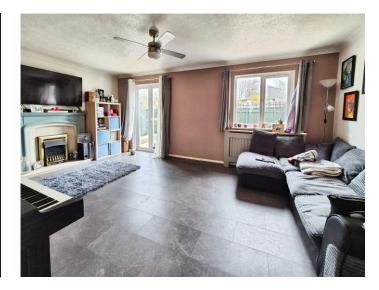

Upon entering the property you are welcomed by an Entrance Porch that opens into a beautifully presented dual aspect Kitchen / Diner. Recently fitted to a high standard, the Kitchen features an extensive range of wall and base units, ample worktop space, a Belfast sink, a built-in 4-ring gas hob, a double oven, an integrated dishwasher, a larder fridge and a stylish wine rack – ideal for both everyday living and entertaining. The heart of the home continues into a generous Lounge that is filled with natural light from a large window and French doors that open directly onto the rear garden, creating a seamless indoor-outdoor flow.