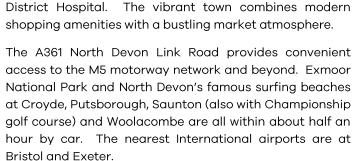

Upon entering the property you are welcomed by an Entrance Porch that opens into a beautifully presented dual aspect Kitchen / Diner. Recently fitted to a high standard, the Kitchen features an extensive range of wall and base units, ample worktop space, a Belfast sink, a built-in 4-ring gas hob, a double oven, an integrated dishwasher, a larder fridge and a stylish wine rack – ideal for both everyday living and entertaining. The heart of the home continues into a generous Lounge that is filled with natural light from a large window and French doors that open directly onto the rear garden, creating a seamless indoor-outdoor flow.