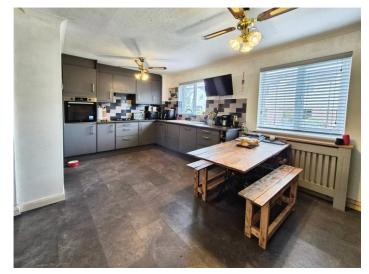

Upon entering the property you are welcomed by an Entrance Porch that opens into a beautifully presented dual aspect Kitchen / Diner. Recently fitted to a high standard, the Kitchen features an extensive range of wall and base units, ample worktop space, a Belfast sink, a built-in 4-ring gas hob, a double oven, an integrated dishwasher, a larder fridge and a stylish wine rack – ideal for both everyday living and entertaining. The heart of the home continues into a generous Lounge that is filled with natural light from a large window and French doors that open directly onto the rear garden, creating a seamless indoor-outdoor flow.