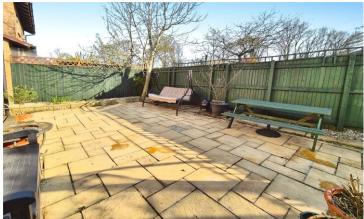

Completing the home is an oversized Single Garage with power and light connected, and a dedicated utility area as well as direct access to the rear garden and to the property, itself.

Outside, the property enjoys driveway parking for 2 vehicles. There is a neatly lawned front garden with mature shrubs and hedging, and a private, low-maintenance rear garden with a patio area, raised beds, an outside tap, power points and gated side entrance to the front of the property. This side area also provides practical space for additional outdoor storage.