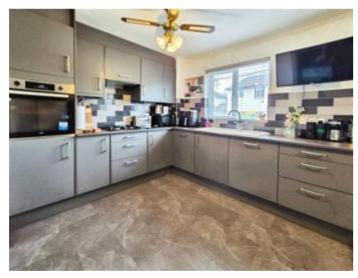

Upon entering the property you are welcomed by an Entrance Porch that opens into a beautifully presented dual aspect Kitchen / Diner. Recently fitted to a high standard, the Kitchen features an extensive range of wall and base units, ample worktop space, a Belfast sink, a built-in 4-ring gas hob, a double oven, an integrated dishwasher, a larder fridge and a stylish wine rack – ideal for both everyday living and entertaining. The heart of the home continues into a generous Lounge that is filled with natural light from a large window and French doors that open directly onto the rear garden, creating a seamless indoor-outdoor flow.