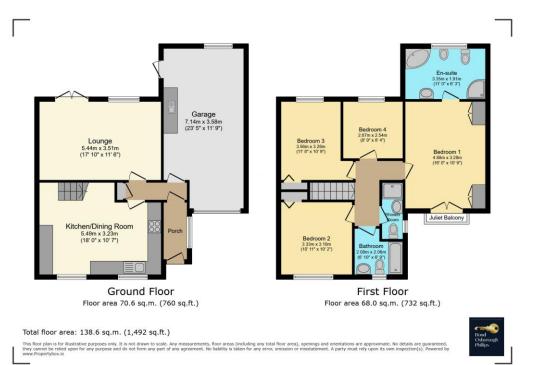

Upon entering the property you are welcomed by an Entrance Porch that opens into a beautifully presented dual aspect Kitchen / Diner. Recently fitted to a high standard, the Kitchen features an extensive range of wall and base units, ample worktop space, a Belfast sink, a built-in 4-ring gas hob, a double oven, an integrated dishwasher, a larder fridge and a stylish wine rack – ideal for both everyday living and entertaining. The heart of the home continues into a generous Lounge that is filled with natural light from a large window and French doors that open directly onto the rear garden, creating a seamless indoor-outdoor flow.

Upstairs, the property offers 3 well-proportioned double Bedrooms and a versatile single room - perfect as a home office or nursery. The main Bedroom is a spacious, light-filled room, thoughtfully designed with fitted wardrobes, a Juliet Balcony, a Velux roof light and a stunning 5-piece En-suite to include a corner bath, a shower enclosure, a WC and wash hand basin. Bedrooms 2 and 3 are equally well-sized, both featuring fitted storage and pleasant views to the front and rear elevations. Bedroom 4 offers flexibility as either a single bedroom or workspace.

Completing the home is an oversized Single Garage with power and light connected, and a dedicated utility area as well as direct access to the rear garden and to the property, itself.

Outside, the property enjoys driveway parking for 2 vehicles. There is a neatly lawned front garden with mature shrubs and hedging, and a private, low-maintenance rear garden with a patio area, raised beds, an outside tap, power points and gated side entrance to the front of the property. This side area also provides practical space for additional outdoor storage.