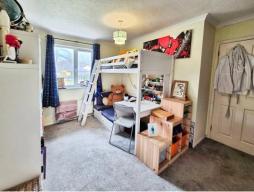

Upstairs, the property offers 3 well-proportioned double Bedrooms and a versatile single room - perfect as a home office or nursery. The main Bedroom is a spacious, light-filled room, thoughtfully designed with fitted wardrobes, a Juliet Balcony, a Velux roof light and a stunning 5-piece En-suite to include a corner bath, a shower enclosure, a WC and wash hand basin. Bedrooms 2 and 3 are equally well-sized, both featuring fitted storage and pleasant views to the front and rear elevations. Bedroom 4 offers flexibility as either a single bedroom or workspace.