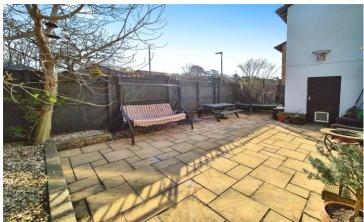

Completing the home is an oversized Single Garage with power and light connected, and a dedicated utility area as well as direct access to the rear garden and to the property, itself.

Outside, the property enjoys driveway parking for 2 vehicles. There is a neatly lawned front garden with mature shrubs and hedging, and a private, low-maintenance rear garden with a patio area, raised beds, an outside tap, power points and gated side entrance to the front of the property. This side area also provides practical space for additional outdoor storage.