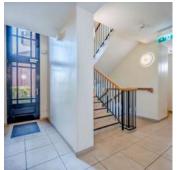

# First Floor

- Spacious Reception Hall
- Open Plan Living/Dining Area 20'1" x 16'1"
- Kitchen/Diner
- Bathroom
- Bedroom One 15" x 9'5"

### Outside

- Underground Allocated Parking Space
- Lift Access
- Communal Gardens