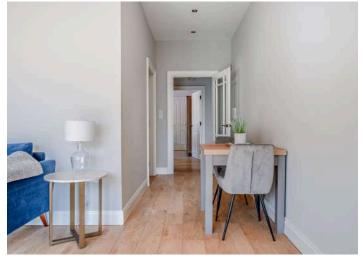

# First Floor

- Spacious Reception Hall
- Open Plan Living/Dining Area 20'1" x 16'1"
- Kitchen/Diner
- Bathroom
- Bedroom One 15" x 9'5"