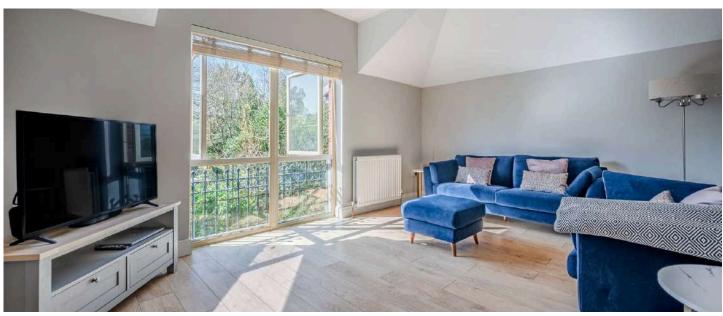

# KEY FEATURES

- Extremely Well Presented Top Floor Apartment Off the Prestigious Kings Road in East Belfast
- Within Walking Distance of King's Square and Cherryvalley Amenities
- Superb Modern Living Space
- Bright and Spacious Open Plan Living/Dining Area
- Modern Fitted Kitchen with Built in Appliances, Granite Worktops and Breakfast Bar
- Main Bedroom with Walk in Wardrobe
- Contemporary Bathroom with Four Piece White Suite
- uPVC Double Glazing
- Gas Fired Central Heating
- Private Residents' Car Parking and Lift Access to All Floors
- Convenient Location to Both Ballyhackamore and Belmont Villages
- Management Fee Approx. £155 Per Month

# First Floor

- Spacious Reception Hall
- Open Plan Living/Dining Area 20'1" x 16'1"
- Kitchen/Diner
- Bathroom
- Bedroom One 15" x 9'5"