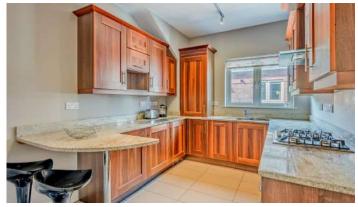

# KEY FEATURES

- Extremely Well Presented Top Floor Apartment Off the Prestigious Kings Road in East Belfast
- Within Walking Distance of King's Square and Cherryvalley Amenities
- Superb Modern Living Space
- Bright and Spacious Open Plan Living/Dining Area
- Modern Fitted Kitchen with Built in Appliances, Granite Worktops and Breakfast Bar
- Main Bedroom with Walk in Wardrobe
- Contemporary Bathroom with Four Piece White Suite
- uPVC Double Glazing
- Gas Fired Central Heating
- Private Residents' Car Parking and Lift Access to All Floors
- Convenient Location to Both Ballyhackamore and Belmont Villages
- Management Fee Approx. £155 Per Month

# First Floor

- Spacious Reception Hall
- Open Plan Living/Dining Area 20'1" x 16'1"
- Kitchen/Diner
- Bathroom
- Bedroom One 15" x 9'5"