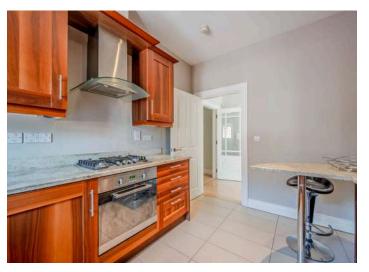

# KEY FEATURES

- Extremely Well Presented Top Floor Apartment Off the Prestigious Kings Road in East Belfast
- Within Walking Distance of King's Square and Cherryvalley Amenities
- Superb Modern Living Space
- Bright and Spacious Open Plan Living/Dining Area
- Modern Fitted Kitchen with Built in Appliances, Granite Worktops and Breakfast Bar
- Main Bedroom with Walk in Wardrobe
- Contemporary Bathroom with Four Piece White Suite
- uPVC Double Glazing
- Gas Fired Central Heating
- Private Residents' Car Parking and Lift Access to All Floors
- Convenient Location to Both Ballyhackamore and Belmont Villages
- Management Fee Approx. £155 Per Month

# First Floor

- Spacious Reception Hall
- Open Plan Living/Dining Area 20'1" x 16'1"
- Kitchen/Diner
- Bathroom
- Bedroom One 15" x 9'5"