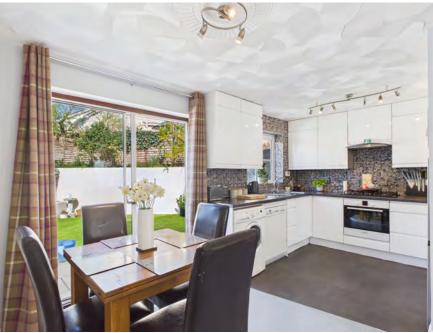

The modern kitchen/dining room sits at the rear of the home and is thoughtfully designed for both function and style. Ample worktop space and contemporary appliances make it a pleasure to cook and entertain in, while a designated dining area sits conveniently in front of sliding patio doors, opening directly to the rear garden—ideal for indoor-outdoor living and al fresco dining.