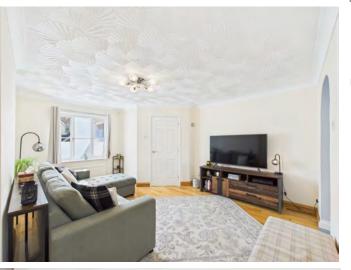

Upon entry, you are welcomed into a generously sized hallway—an ideal space to remove and store outerwear. The hallway flows seamlessly into a spacious and light-filled living room. This inviting space offers plenty of room for comfortable furnishings, with a large double window drawing in natural light and creating a bright and airy atmosphere—perfect for relaxing evenings in.