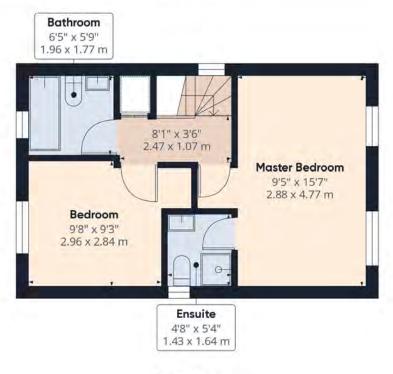

Upstairs, the bright landing leads to two well-proportioned double bedrooms. The master bedroom is a true standout, featuring dual rearfacing windows that overlook the garden, along with a sleek and stylish en-suite shower room. A modern family bathroom, complete with bath and overhead shower, W.C., and basin, serves the second bedroom and completes the first-floor layout. Built-in storage is also available, providing plenty of room to stay organised.