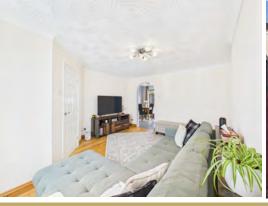

Upon entry, you are welcomed into a generously sized hallway—an ideal space to remove and store outerwear. The hallway flows seamlessly into a spacious and light-filled living room. This inviting space offers plenty of room for comfortable furnishings, with a large double window drawing in natural light and creating a bright and airy atmosphere—perfect for relaxing evenings in.