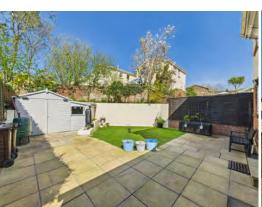

Externally, the property boasts a spacious, low-maintenance rear garden—an ideal setting for entertaining, sunbathing, or simply unwinding. A large storage shed offers added practicality. Gated side access leads to the front of the home, where private off-road parking is available for multiple vehicles.