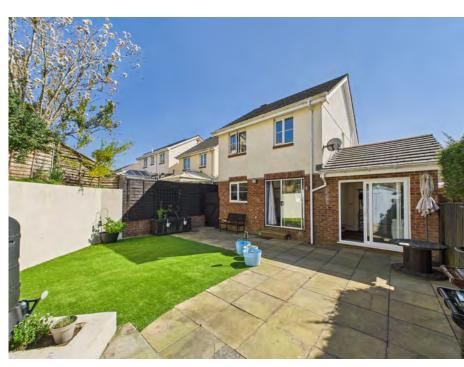

Externally, the property boasts a spacious, low-maintenance rear garden—an ideal setting for entertaining, sunbathing, or simply unwinding. A large storage shed offers added practicality. Gated side access leads to the front of the home, where private off-road parking is available for multiple vehicles.