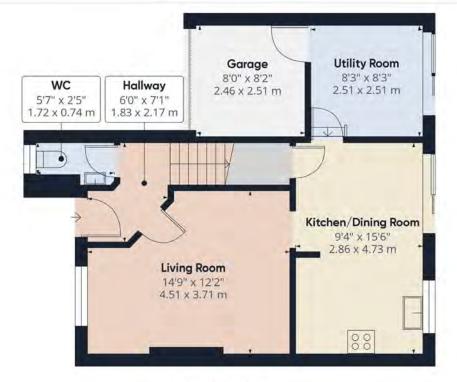

Upon entry, you are welcomed into a generously sized hallway—an ideal space to remove and store outerwear. The hallway flows seamlessly into a spacious and light-filled living room. This inviting space offers plenty of room for comfortable furnishings, with a large double window drawing in natural light and creating a bright and airy atmosphere—perfect for relaxing evenings in.

The modern kitchen/dining room sits at the rear of the home and is thoughtfully designed for both function and style. Ample worktop space and contemporary appliances make it a pleasure to cook and entertain in, while a designated dining area sits conveniently in front of sliding patio doors, opening directly to the rear garden—ideal for indoor-outdoor living and al fresco dining.

Adjacent to the kitchen is a versatile converted garage space, currently divided into two distinct areas by the current owners: a practical utility room and a garage store, which retains its original roller door for easy access. A handy ground floor W.C. adds further convenience.