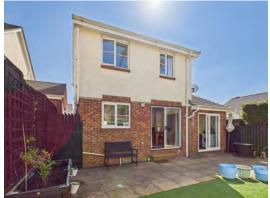

The modern kitchen/dining room sits at the rear of the home and is thoughtfully designed for both function and style. Ample worktop space and contemporary appliances make it a pleasure to cook and entertain in, while a designated dining area sits conveniently in front of sliding patio doors, opening directly to the rear garden—ideal for indoor-outdoor living and al fresco dining.

Externally, the property boasts a spacious, low-maintenance rear garden—an ideal setting for entertaining, sunbathing, or simply unwinding. A large storage shed offers added practicality. Gated side access leads to the front of the home, where private off-road parking is available for multiple vehicles.