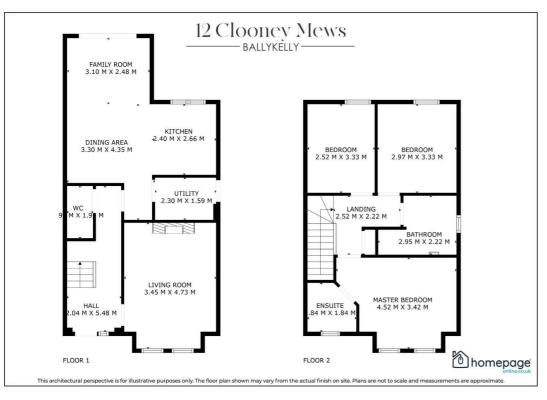

## 12 Clooney Mews Limavady, BT49 9PG

3

3

Clooney Mews, Ballykelly is a stunning collection of modern detached and semi-detached homes.

Constructed in 2021, This beautiful home extending to 1,260 sq ft, offers spacious living accommodation with feature Sunroom and modern finish benefiting from private rear gardens, tarmac driveways, paved patio areas, and three generous bedrooms.

Ideally situated just 3 miles from Limavady on the Main A2 road between Derry / Londonderry and Coleraine.

Suitable for first time buyers, young professionals and families.

- 3 BEDROOMS
- 3 BATHROOMS
- FEATURE SUNROOM
- STUNNING INTERNAL FINISH
- OFCH
- PRIVATE REAR GARDEN
- CONVENIENT LOCATION