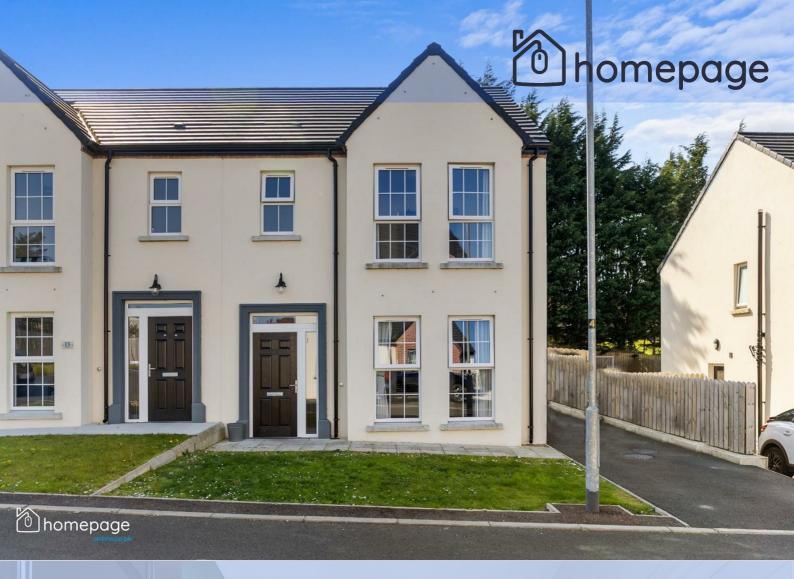

## 12 Clooney Mews Limavady, BT49 9PG

3

3

Clooney Mews, Ballykelly is a stunning collection of modern detached and semi-detached homes.

Constructed in 2021, This beautiful home extending to 1,260 sq ft, offers spacious living accommodation with feature Sunroom and modern finish benefiting from private rear gardens, tarmac driveways, paved patio areas, and three generous bedrooms.

Ideally situated just 3 miles from Limavady on the Main A2 road between Derry / Londonderry and Coleraine.

Suitable for first time buyers, young professionals and families.

- 3 BEDROOMS
- 3 BATHROOMS
- FEATURE SUNROOM
- STUNNING INTERNAL FINISH
- OFCH
- PRIVATE REAR GARDEN
- CONVENIENT LOCATION