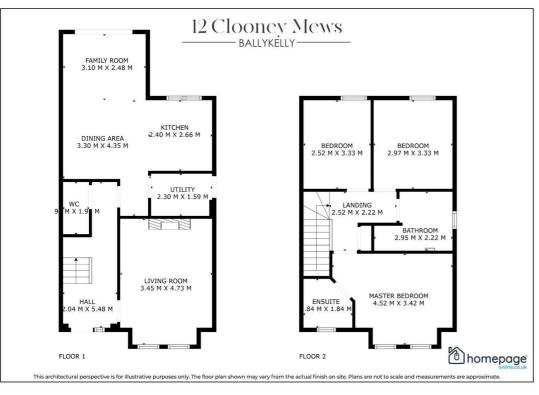

## 12 Clooney Mews Limavady, BT49 9PG

3

3

Clooney Mews, Ballykelly is a stunning collection of modern detached and semi-detached homes.

Constructed in 2021, This beautiful home extending to 1,260 sq ft, offers spacious living accommodation with feature Sunroom and modern finish benefiting from private rear gardens, tarmac driveways, paved patio areas, and three generous bedrooms.