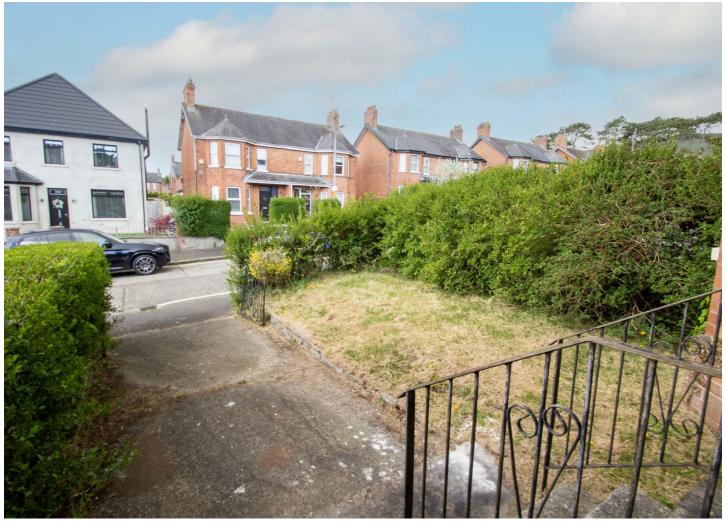

# **Key Features**

- · Attractive red-brick period home ideally placed in this highly sought-after residential cul-de-sac location that is in very high demand.
- · Two separate reception rooms.
- · White bathroom suite on the first floor.
- · Good-sized enclosed mature rear garden.
- · Close to lots of schools, shops and transport · The wider motorway network is easily links, along with the Glider service and arterial routes.

## **OUTSIDE**

Off-road car parking. Good-sized, enclosed, mature rear garden.