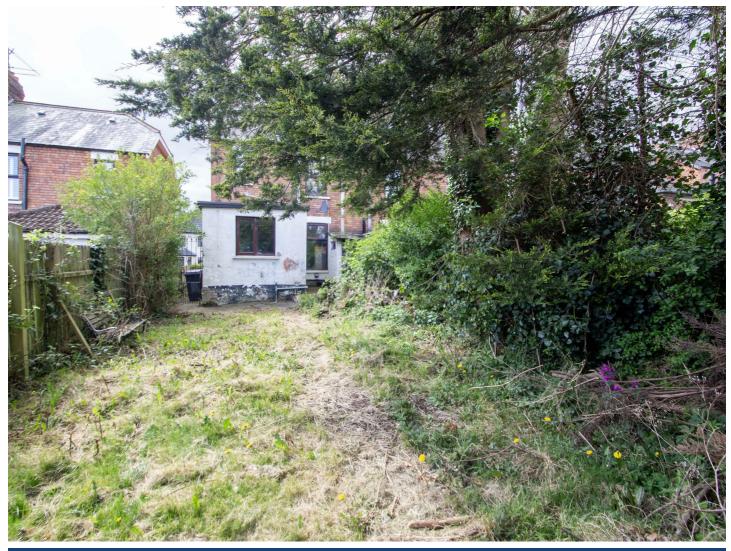

window.
- · Extended kitchen.
- · Oil fired central heating / Upvc double glazing.
- · Chain free.
- accessible, as is the city centre and an abundance of amenities in Andersonstown - viewing strongly recommended.









## **GROUND FLOOR**

Front door to spacious entrance hall;

## LIVING ROOM

13'10 12'2

#### LOUNGE

18'8 11'4 Open plan to dining area;

#### **KITCHEN**

11'9 8'5

Range of high and low level units, single drainer stainless steel 1 1/2 bowl sink unit;

## **FIRST FLOOR**

# **BEDROOM 1**

13'4 11'10

## **BEDROOM 2**

11'3 11'10

# **BEDROOM 3**

7'2 6'1

# WHITE BATHROOM SUITE

Bath, low-flush W.C, pedestal wash hand basin;

## **OUTSIDE**

Off-road car parking. Good-sized, enclosed, mature rear garden.

# 47 NORFOLK DRIVE, GLEN ROAD, BELFAST, BT11 8AF























# 47 NORFOLK DRIVE, GLEN ROAD, BELFAST, BT11 8AF

Questions you may have.

Which mortgage would suit me best?
How much deposit will I need?
What are my monthly repayments going to be?

To answer these and other mortgage related questions contact Gareth on .

Your home may be repossessed if you do not keep up repayments on your mortgage.

We DO NOT charge for initial mortgage consultations. We may charge a fee on completion depending on circumstances. Our typical fee is £250, however, please confirm with Mortgage Consultant at time of appointment. 18351389

Please note that we have not tested the services or systems in this property. Purchasers should make/commission their own inspections if they feel it is necessary.

ULSTER PROPERTY SALES.CO.UK

DONAGHADEE

**RENTAL DIVISION** 028