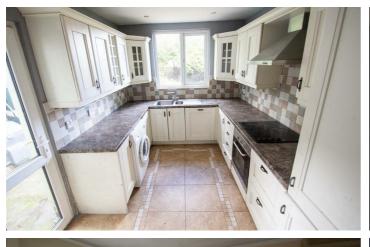

#### **KITCHEN**

11'9 8'5

Range of high and low level units, single drainer stainless steel 1 1/2 bowl sink unit;