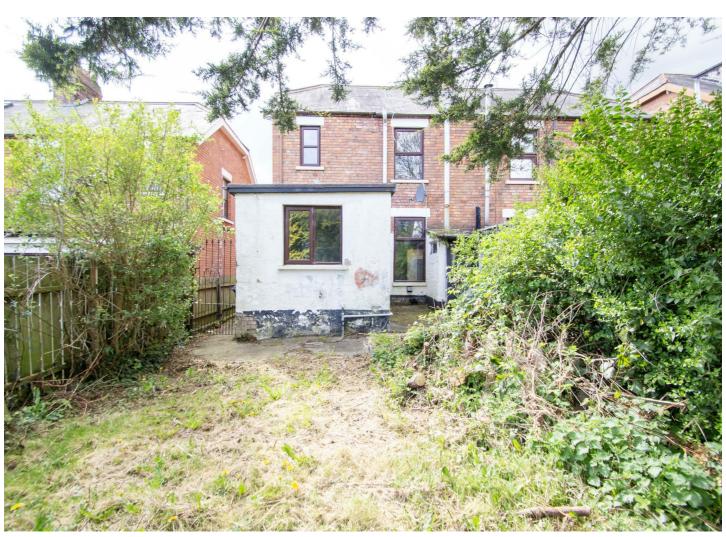

ndow.
- · Extended kitchen.
- · Oil fired central heating / Upvc double glazing.
- · Chain free.
- accessible, as is the city centre and an abundance of amenities in Andersonstown - viewing strongly recommended.









## **GROUND FLOOR**

Front door to spacious entrance hall;

## LIVING ROOM

13'10 12'2

#### LOUNGE

18'8 11'4 Open plan to dining area;

#### **KITCHEN**

11'9 8'5

Range of high and low level units, single drainer stainless steel 1 1/2 bowl sink unit;

## **FIRST FLOOR**

# **BEDROOM 1**

13'4 11'10

## **BEDROOM 2**

11'3 11'10

# **BEDROOM 3**

7'2 6'1

# WHITE BATHROOM SUITE

Bath, low-flush W.C, pedestal wash hand basin;

## **OUTSIDE**

Off-road car parking. Good-sized, enclosed, mature rear garden.

# 47 NORFOLK DRIVE, GLEN ROAD, BELFAST, BT11 8AF























# 47 NORFOLK DRIVE, GLEN ROAD, BELFAST, BT11 8AF

Questions you may have.

Which mortgage would suit me best?
How much deposit will I need?
What are my monthly repayments going to be?

To answer these and other mortgage related questions contact Gareth on .

Your home may be repossessed if you do not keep up repayments on your mortgage.

We DO NOT charge for initial mortgage consultations. We may charge a fee on completion depending on circumstances. Our typical fee is £250, however, please confirm with Mortgage Consultant at time of appointment. 18351389

Please note that we have not tested the services or systems in this property. Purchasers should make/commission their own inspections if they feel it is necessary.

ULSTER PROPERTY SALES.CO.UK

DONAGHADEE

**RENTAL DIVISION** 028 9