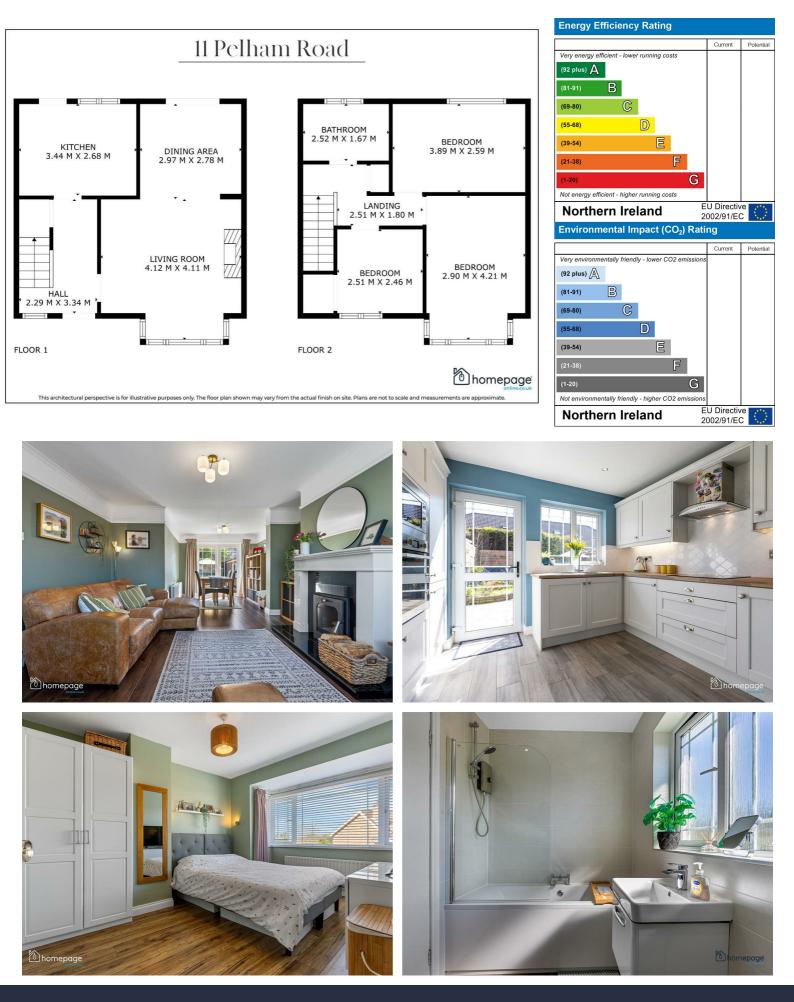

# 🖴 3 📩 1 😐 1 트

Homepage estate agents are delighted to offer this stunning 3 bedroom family home in one of the City's most sought after residential areas.

This recently refurbished property comprises on the first floor of spacious entrance hall, large living room with feature Boru stove, open plan dinging area with french door leading to patio, modern kitchen design with back door leading to the rear of the property. The first floor accommodation offers three generous bedrooms with

ample storage and family bathroom.

Externally this property further benefits from a private rear garden, attractively laid with flagstones, featuring flower beds, decorative walling, a raised decked seating area, detached garage, and off-street parking.