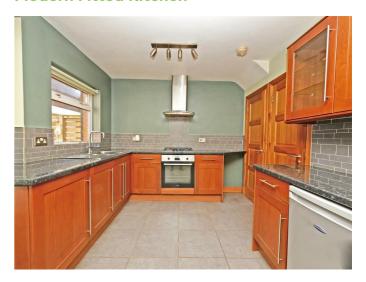

#### **Modern Fitted Kitchen**

Modern fitted kitchen with a selection of upper and lower level units complete with formica worktops, integrated electric oven with gas hob and stainless steel overhead extractor fan. Access to under-stair storage housing gas boiler. Part tiled walls.