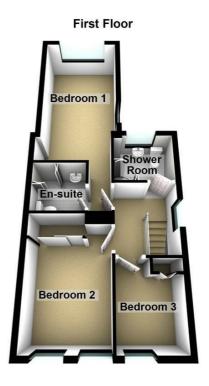

First floor

Access to floored roof space.

#### Bedroom 1 16'9" x 9'1" (5.13m x 2.78m)

**Laminate Flooring** 

#### Ensuite 6'1" x 5'8" (1.86m x 1.75m)

White shower suite comprising of corner shower cubicle, wash hand basin and low flush w.c. Upvc wall panelling and tile effect laminate flooring.

#### Bedroom 2 11'6" x 8'11" (3.51m x 2.74m)

Built-in slide robes. Laminate flooring.

#### Bedroom 3 9'5" x 6'11" (2.88m x 2.13m)

Built-in storage. Laminate flooring.

# White Shower Suite 6'5" x 5'4" (1.96m x 1.64m)

White shower suite comprising of corner shower cubicle, wash hand basin and low flush w.c. Upvc wall panelling and tile effect laminate flooring.