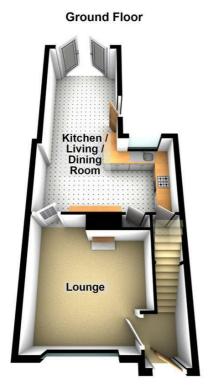

### Entrance Hall 4'8" x 4'4" (1.43m x 1.33m)

Glazed upvc front door opens onto entrance hall with red quarry tile flooring.

Lounge 13'10" x 12'11" (4.22m x 3.95m)

(at widest points) Laminate Flooring.

Open Plan Kitchen / Living / Dining Room 23'8" x 16'2" (7.22m x 4.95m)

(at widest points) Tiled flooring. Glazed upvc patio doors open onto enclosed rear garden.

#### **Modern Fitted Kitchen**

Modern fitted kitchen with a selection of upper and lower level units complete with formica worktops, integrated electric oven with gas hob and stainless steel overhead extractor fan. Access to under-stair storage housing gas boiler. Part tiled walls.