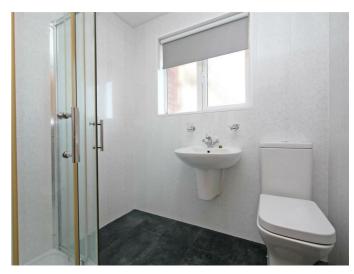

#### Ensuite 6'1" x 5'8" (1.86m x 1.75m)

White shower suite comprising of corner shower cubicle, wash hand basin and low flush w.c. Upvc wall panelling and tile effect laminate flooring.

# White Shower Suite 6'5" x 5'4" (1.96m x 1.64m)

White shower suite comprising of corner shower cubicle, wash hand basin and low flush w.c. Upvc wall panelling and tile effect laminate flooring.