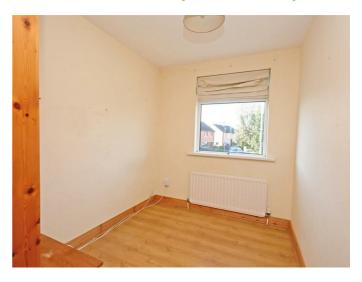

#### Bedroom 1 16'9" x 9'1" (5.13m x 2.78m)

**Laminate Flooring** 

#### Bedroom 2 11'6" x 8'11" (3.51m x 2.74m)

Built-in slide robes. Laminate flooring.

#### Bedroom 3 9'5" x 6'11" (2.88m x 2.13m)

Built-in storage. Laminate flooring.