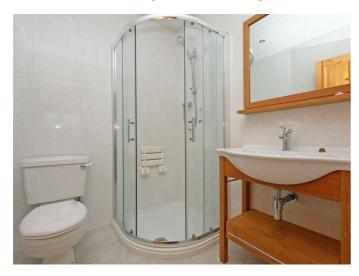

#### Ensuite 6'1" x 5'8" (1.86m x 1.75m)

White shower suite comprising of corner shower cubicle, wash hand basin and low flush w.c. Upvc wall panelling and tile effect laminate flooring.

# White Shower Suite 6'5" x 5'4" (1.96m x 1.64m)

White shower suite comprising of corner shower cubicle, wash hand basin and low flush w.c. Upvc wall panelling and tile effect laminate flooring.