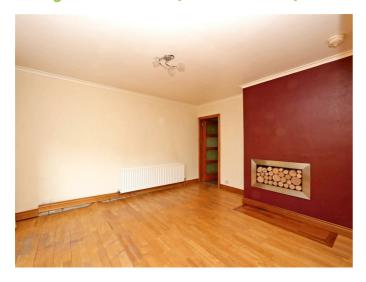

### Entrance Hall 4'8" x 4'4" (1.43m x 1.33m)

Glazed upvc front door opens onto entrance hall with red quarry tile flooring.

Lounge 13'10" x 12'11" (4.22m x 3.95m)

(at widest points) Laminate Flooring.

Open Plan Kitchen / Living / Dining Room 23'8" x 16'2" (7.22m x 4.95m)