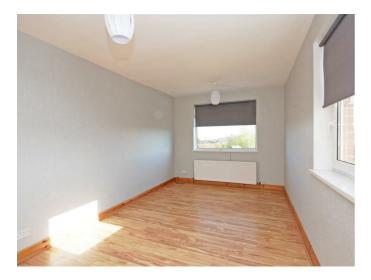

#### Bedroom 1 16'9" x 9'1" (5.13m x 2.78m)

**Laminate Flooring** 

#### Bedroom 2 11'6" x 8'11" (3.51m x 2.74m)

Built-in slide robes. Laminate flooring.

#### Bedroom 3 9'5" x 6'11" (2.88m x 2.13m)

Built-in storage. Laminate flooring.