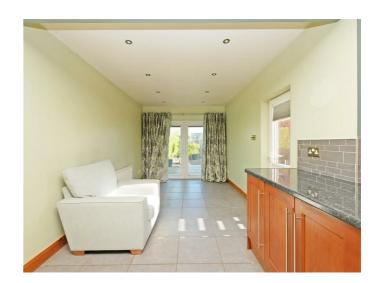

### Entrance Hall 4'8" x 4'4" (1.43m x 1.33m)

Glazed upvc front door opens onto entrance hall with red quarry tile flooring.

Lounge 13'10" x 12'11" (4.22m x 3.95m)

(at widest points) Laminate Flooring.

Open Plan Kitchen / Living / Dining Room 23'8" x 16'2" (7.22m x 4.95m)

(at widest points) Tiled flooring. Glazed upvc patio doors open onto enclosed rear garden.

#### **Modern Fitted Kitchen**

Modern fitted kitchen with a selection of upper and lower level units complete with formica worktops, integrated electric oven with gas hob and stainless steel overhead extractor fan. Access to under-stair storage housing gas boiler. Part tiled walls.