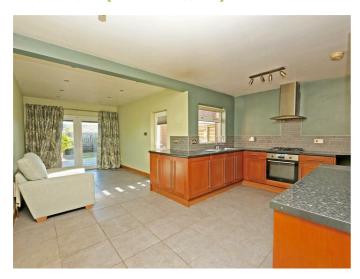

### Entrance Hall 4'8" x 4'4" (1.43m x 1.33m)

Glazed upvc front door opens onto entrance hall with red quarry tile flooring.

Lounge 13'10" x 12'11" (4.22m x 3.95m)

(at widest points) Laminate Flooring.

Open Plan Kitchen / Living / Dining Room 23'8" x 16'2" (7.22m x 4.95m)

(at widest points) Tiled flooring. Glazed upvc patio doors open onto enclosed rear garden.