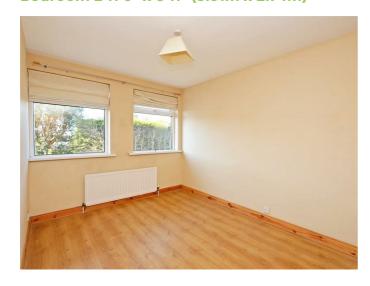

#### Bedroom 1 16'9" x 9'1" (5.13m x 2.78m)

**Laminate Flooring** 

#### Bedroom 2 11'6" x 8'11" (3.51m x 2.74m)

Built-in slide robes. Laminate flooring.

#### Bedroom 3 9'5" x 6'11" (2.88m x 2.13m)

Built-in storage. Laminate flooring.