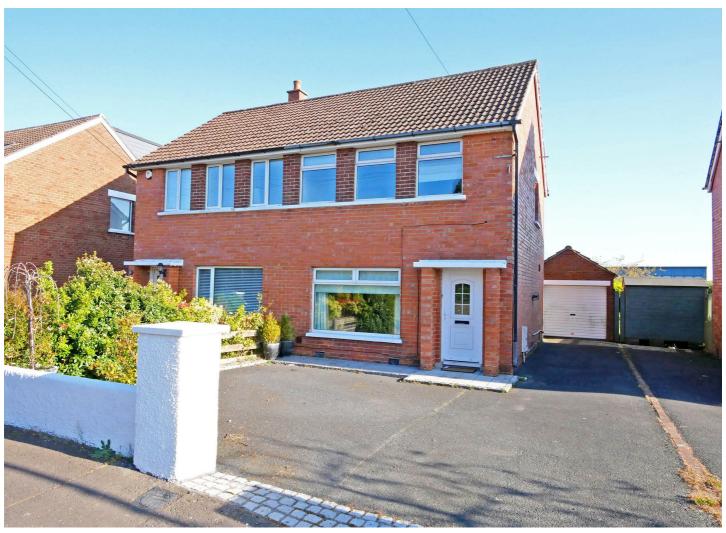

The property itself is an extended red brick semi-detached home that comprises of three bedrooms with master ensuite, spacious lounge, open plan kitchen / living / dining room and a white shower suite on the first floor. The property also benefits from gas fired central heating, double glazing, a detached garage and beautiful enclosed garden to the rear.

#### **Property Front**

Tarmac driveway to the front giving access to detached garage and offering off street parking.