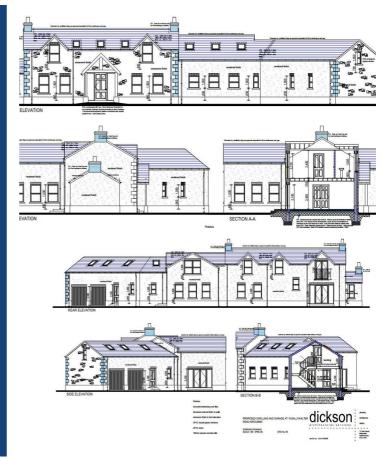

## **DONAGHADEE BRANCH**

33 Parade, Donaghadee, BT21 OHE

20 KIRCUBBIN ROAD, BALLYWALTER, NEWTOWNARDS,

An excellent opportunity to purchase a detached home and finish to your own specification, located in the heart of the rolling County Down countryside only minutes from Ballywalter Village. Approached via a laneway and with semi rural outlook, the setting is private and has the option of further land and outhouse. Extending to approximately 4000 sq ft, this superb residence offers spacious, modern and versatile accommodation throughout, perfect for a growing family. The property is offered for sale unfinished to allow the purchaser to finish the property to their own standards and offer the property at a very attractive asking price.

Accommodation Comprises

Porch

**Entrance Hall** 

Lounge

**Living Room** 

Kitchen/ Dining

**Family Room** 

Ultility

W/C

First Floor

**Gallery Landing** 

Bedroom 1

**Ensuite** 

**Dressing Room** 

Bedroom 2

**Ensuite** 

**Ironing Closet** 

Bedroom 3

**Ensuite** 

Bedroom 4

**Dressing Room** 

**Ensuite** 

**Games Room** 

**Double Garage** 