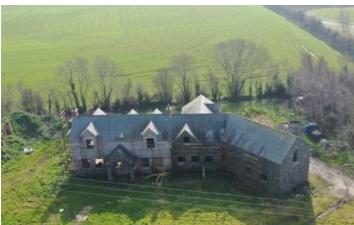

## **DONAGHADEE BRANCH**

33 Parade, Donaghadee, BT21 OHE

20 KIRCUBBIN ROAD, BALLYWALTER, NEWTOWNARDS,

An excellent opportunity to purchase a detached home and finish to your own specification, located in the heart of the rolling County Down countryside only minutes from Ballywalter Village. Approached via a laneway and with semi rural outlook, the setting is private and has the option of further land and outhouse. Extending to approximately 4000 sq ft, this superb residence offers spacious, modern and versatile accommodation throughout, perfect for a growing family. The property is offered for sale unfinished to allow the purchaser to finish the property to their own standards and offer the property at a very attractive asking price.

## **Key Features**

- Building Site With Partially Constructed Detached Home
- Stonework Finish To Front Elevation
- · Cash Buyers Only
- Close To Both Ballywalter And Kircubbin Villages
- · Semi Rural Outlook