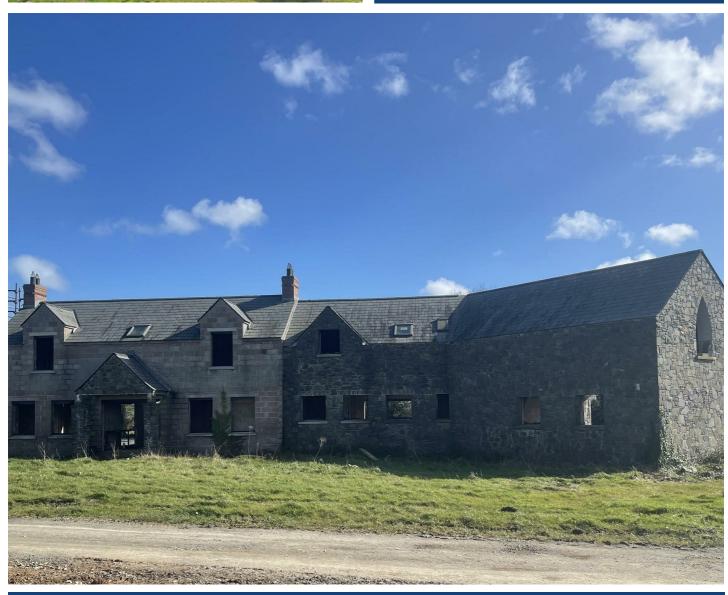

## **DONAGHADEE BRANCH**

33 Parade, Donaghadee, BT21 OHE

20 KIRCUBBIN ROAD, BALLYWALTER, NEWTOWNARDS,

An excellent opportunity to purchase a detached home and finish to your own specification, located in the heart of the rolling County Down countryside only minutes from Ballywalter Village. Approached via a laneway and with semi rural outlook, the setting is private and has the option of further land and outhouse. Extending to approximately 4000 sq ft, this superb residence offers spacious, modern and versatile accommodation throughout, perfect for a growing family. The property is offered for sale unfinished to allow the purchaser to finish the property to their own standards and offer the property at a very attractive asking price.

## **Key Features**

- Building Site With Partially Constructed Detached Home
- Stonework Finish To Front Elevation
- · Cash Buyers Only
- Close To Both Ballywalter And Kircubbin Villages
- · Semi Rural Outlook