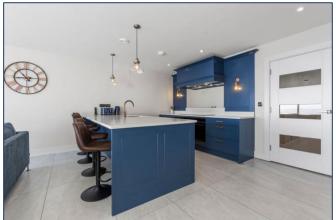

# Description

Finished to an exceptional standard, the apartment features three beautifully appointed bedrooms, including a master bedroom with an ensuite shower room. The heart of the home is the open-plan kitchen, living and dining area, where floor-to-ceiling windows frame, sea views, creating an unparalleled sense of space and tranquillity. The apartment benefits from a spacious private balcony.