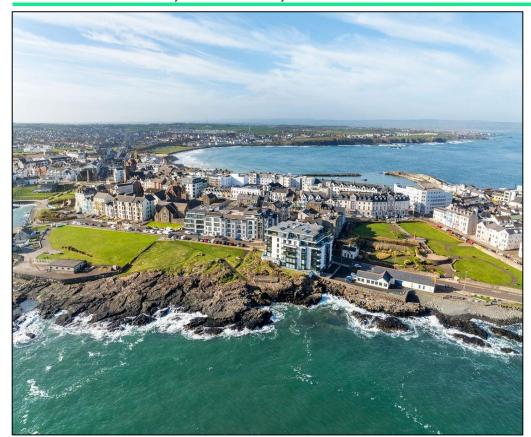

#### Location

Portrush is a popular seaside town in Northern Ireland situated 60 miles north of Belfast and 5 miles north of Coleraine. The town lies on the famous Causeway costal route, meaning it is a popular tourist destination all year round. World renowned attractions such as the Giants Causeway, Royal Portrush Golf Club, Distillery & Carrick-a-Rede Rope Bridge are located nearby.

The property is situated within the exclusive Castle Linn development. Boasting uninterrupted views over the East Strand towards The Skerries and beyond