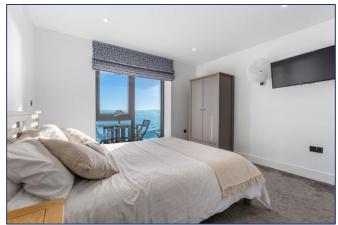

# Description

Finished to an exceptional standard, the apartment features three beautifully appointed bedrooms, including a master bedroom with an ensuite shower room. The heart of the home is the open-plan kitchen, living and dining area, where floor-to-ceiling windows frame, sea views, creating an unparalleled sense of space and tranquillity. The apartment benefits from a spacious private balcony.

### Accommodation

| Area                  | Sq M | Sq Ft |
|-----------------------|------|-------|
| Kitchen/Living/Dining | 49.9 | 536   |
| Balcony               | 4.2  | 46    |
| Bedroom 1             | 11.5 | 124   |
| Ensuite               | 2.5  | 27    |
| Bedroom 2             | 11.4 | 123   |
| Bedroom 3             | 6.6  | 71    |
| Bathroom              | 6.6  | 71    |
| Utility               | 3.2  | 34    |
| Total                 | 95.9 | 1,032 |