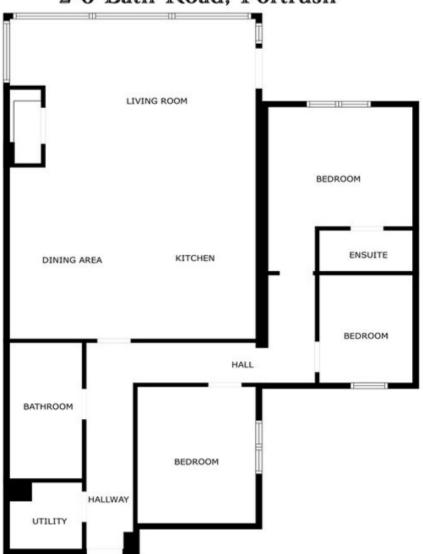

# Floorplan

### Apartment 11 Castle Linn 2-6 Bath Road, Portrush

### Accommodation

| Area                  | Sq M | Sq Ft |
|-----------------------|------|-------|
| Kitchen/Living/Dining | 49.9 | 536   |
| Balcony               | 4.2  | 46    |
| Bedroom 1             | 11.5 | 124   |
| Ensuite               | 2.5  | 27    |
| Bedroom 2             | 11.4 | 123   |
| Bedroom 3             | 6.6  | 71    |
| Bathroom              | 6.6  | 71    |
| Utility               | 3.2  | 34    |
| Total                 | 95.9 | 1,032 |