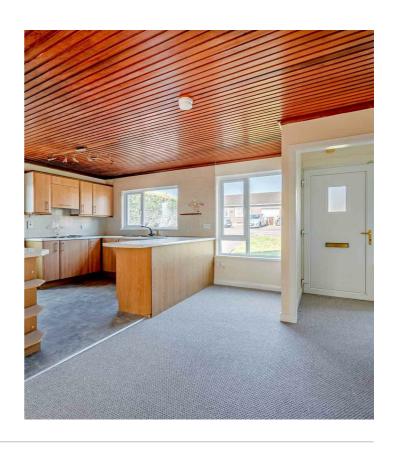

CASUAL FAMILY / DETACHED

**DINING AREA:** 

GARAGE:

(19'7" x 15'7")

(18'0" x 10'1")

LIVING ROOM:

Outside.

(16'8" x 10'5")