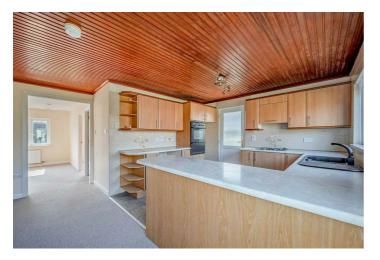

## BUNGALOW -DETACHED Add text here

- Attached Bungalow with No Onward Chain
- Cul-de-Sac Position Within Popular Residential Area
- Requires Some Updating but Offers Huge Potential
- Living Room
- Good Size Kitchen with Casual Dining/Family Area
- Family Room with Potential to Convert Back to a Third Bedroom as per the Original Layout
- Two Additional Bedrooms
- Bathroom with Three Piece Suite with New Bath, Toilet and Towel Rail
- Oil Fired Central Heating with New Boiler Installed in 2025
- uPVC Double Glazed Windows

### **ROOM DETAILS**

BEDROOM (2): Entrance

(10'5" x 9'6")

RECEPTION

**BATHROOM:** 

PORCH:

KITCHEN WITH

Outside

CASUAL FAMILY / DETACHED

**DINING AREA:** 

GARAGE:

(19'7" x 15'7")

(18'0" x 10'1")

LIVING ROOM:

Outside.

(16'8" x 10'5")

FAMILY ROOM:

(13'7" x 9'9")

BEDROOM(1):

(12'5" x 10'5")