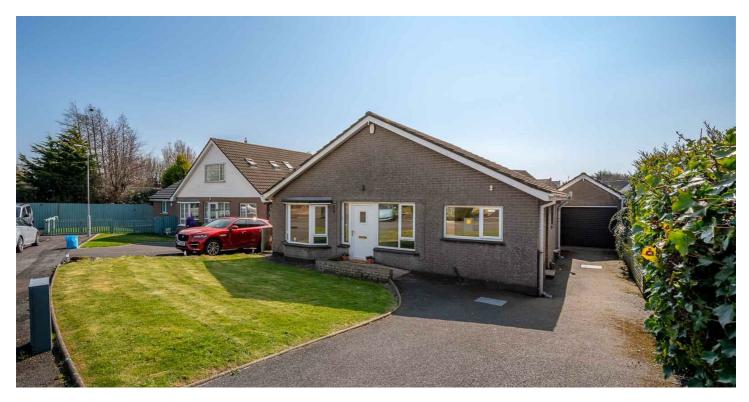

# 5 THE ASHES

Bangor BT19 7XN

Offers Around £199,950

## BUNGALOW -DETACHED Add text here

- Attached Bungalow with No Onward Chain
- Cul-de-Sac Position Within Popular Residential Area
- Requires Some Updating but Offers Huge Potential
- Living Room
- Good Size Kitchen with Casual Dining/Family Area
- Family Room with Potential to Convert Back to a Third Bedroom as per the Original Layout
- Two Additional Bedrooms
- Bathroom with Three Piece Suite with New Bath, Toilet and Towel Rail
- Oil Fired Central Heating with New Boiler Installed in 2025
- uPVC Double Glazed Windows