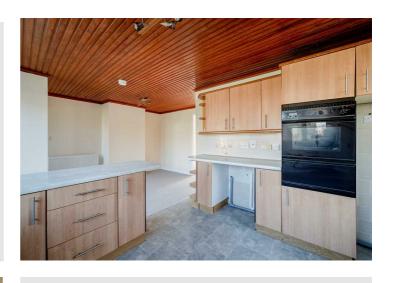

CASUAL FAMILY / DETACHED

**DINING AREA:** 

GARAGE:

(19'7" x 15'7")

(18'0" x 10'1")

LIVING ROOM:

Outside.

(16'8" x 10'5")