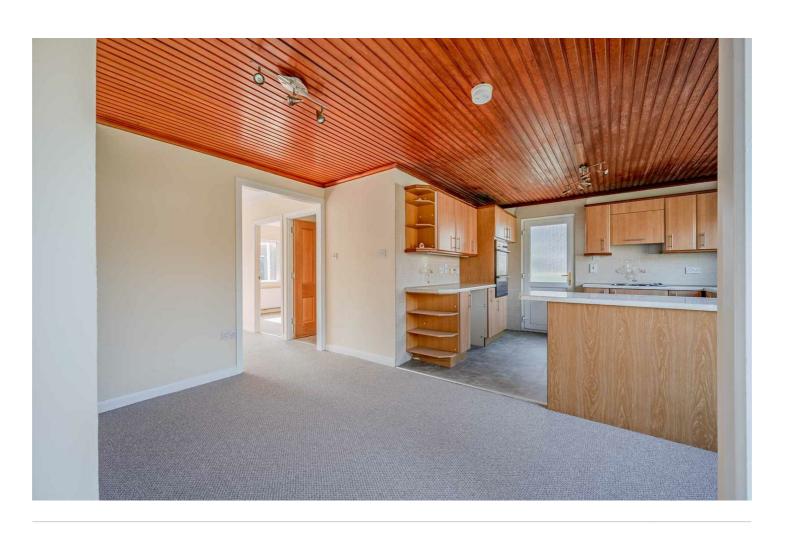

CASUAL FAMILY / DETACHED

**DINING AREA:** 

GARAGE:

(19'7" x 15'7")

(18'0" x 10'1")

LIVING ROOM:

Outside.

(16'8" x 10'5")