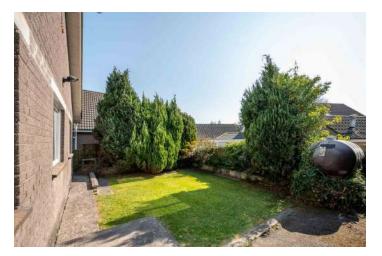

### Outside

- Front Garden in Lawns
- Tarmac Driveway
- Detached Garage 18'0" x 10'1".
- Rear Garden in Lawns, Southerly Aspect

DONAGHADEE BRANCH 15 NEW STREET BT210AG

JOHNMINNIS.CO.UK