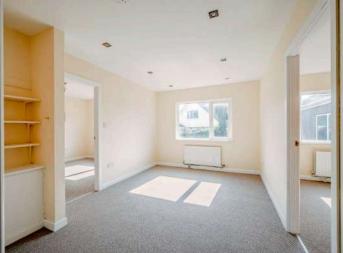

## Ground Floor

- Reception Porch
- Kitchen with Casual Dining / Family Area 19'7" X 15'7" narrowing to 9'0" X 11'5"
- Living Room 16'8" X 10'5"
- Family Room 13'7" X 9'9"