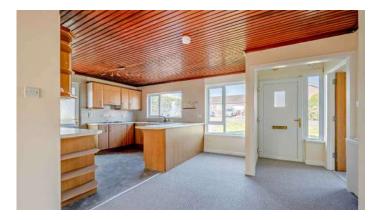

## Ground Floor

- Reception Porch
- Kitchen with Casual Dining / Family Area 19'7" X 15'7" narrowing to 9'0" X 11'5"
- Living Room 16'8" X 10'5"
- Family Room 13'7" X 9'9"