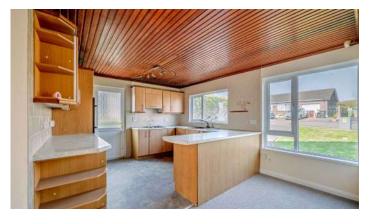

## Ground Floor

- Reception Porch
- Kitchen with Casual Dining / Family Area 19'7" X 15'7" narrowing to 9'0" X 11'5"
- Living Room 16'8" X 10'5"
- Family Room 13'7" X 9'9"