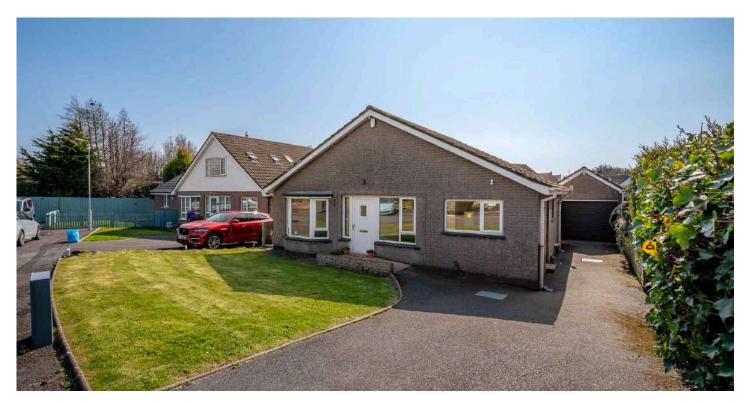

# **5 THE ASHES**

Bangor, BT19 7XN

Offers Around £199,950

JOHNMINNIS.CO.UK 🛛 🖬 🖸 🧿 🕹

# DETACHED BUNGALOW | 2 🗁 | 1 😓 | 2 🖼

Tucked away in a cul-de-sac within this popular residential area here is an ideal opportunity to purchase a detached bungalow with no onward chain. Whilst requiring some sympathetic updating this property offers huge potential.

# **KEY FEATURES**

- Cul-de-Sac Position Within Popular Residential Area
- Requires Some Updating but Offers Huge Potential
- Living Room
- Good Size Kitchen with Casual Dining/Family Area
- Family Room with Potential to Convert Back to a Third Bedroom as per the Original Layout
- Two Additional Bedrooms
- Bathroom with Three Piece Suite with New Bath, Toilet and Towel Rail
- Oil Fired Central Heating with New Boiler Installed in 2025
- uPVC Double Glazed Windows
- Front Garden in Lawns / Tarmac Driveway with Parking
- Rear Garden in Lawns with Southerly Aspect, Ideal for Children at Play, Outdoor Entertaining or Enjoying the Sun
- Detached Garage